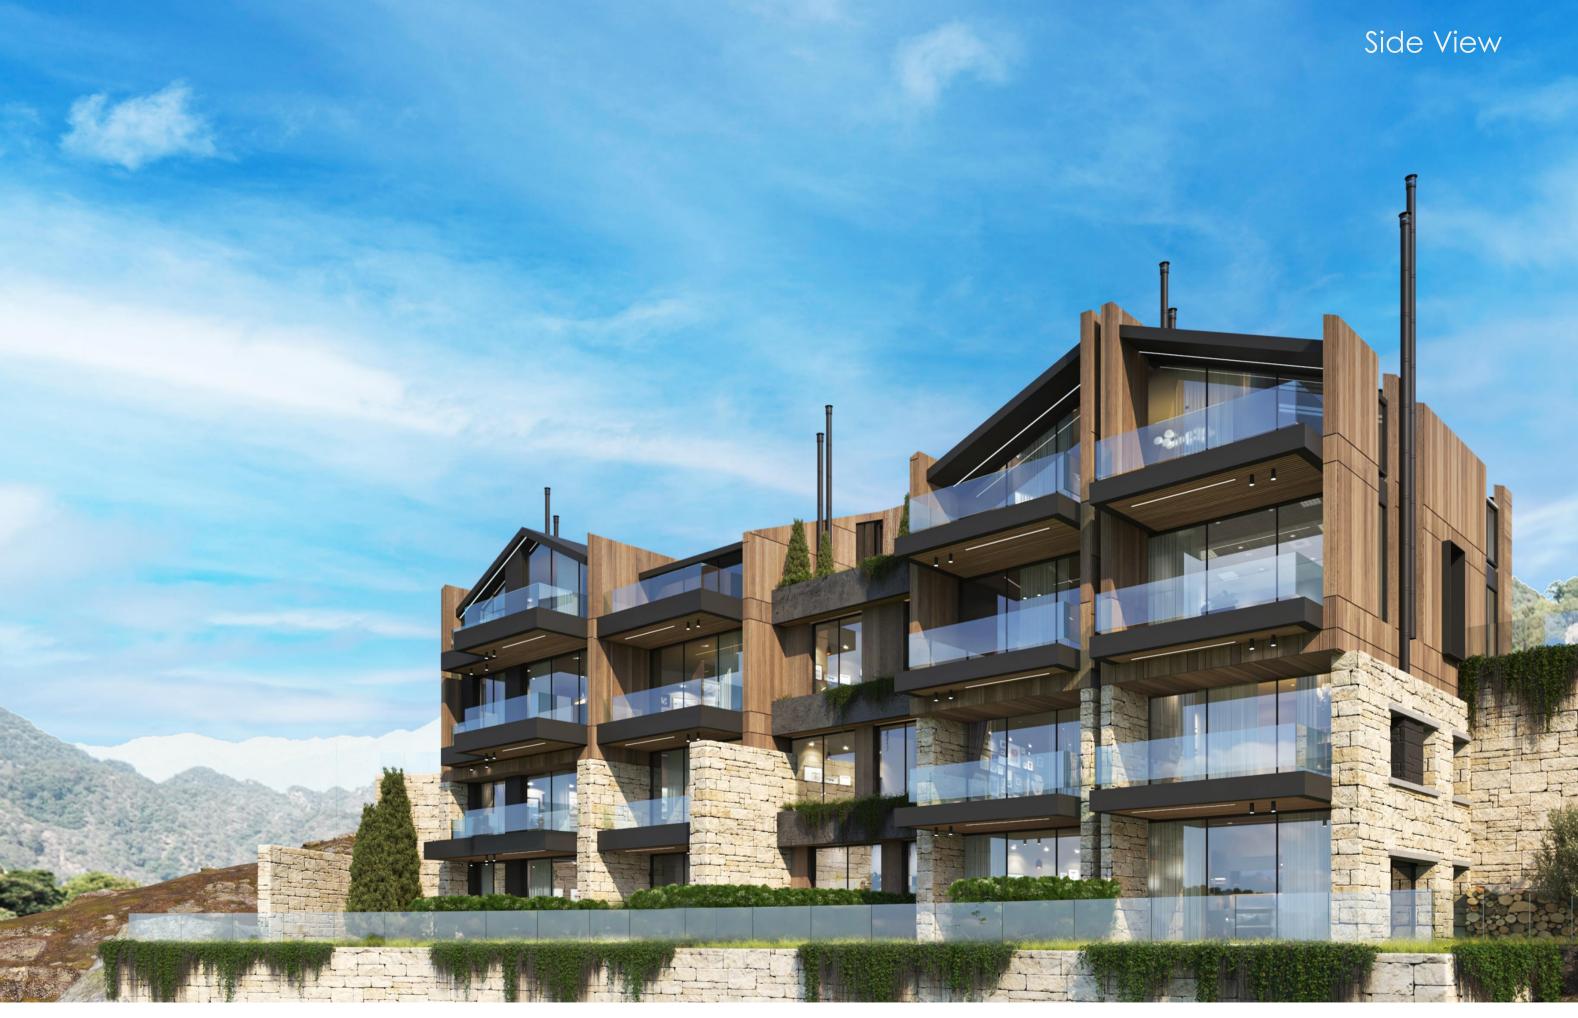

## The Building

The building stands tall and proud, overlooking the stunning Lebanese mountains that stretch out majestically in the distance.

The building materials enhance it's integration in the site.

The rich tones and natural textures of the wood create a welcoming and inviting atmosphere.

Paired with local stone accents, the building seamlessly blends into the surrounding scenery, adding a touch of rustic charm and harmony with the environment. The combination of wood and stone creates a timeless and elegant aesthetic that enhances the overall beauty of the architecture