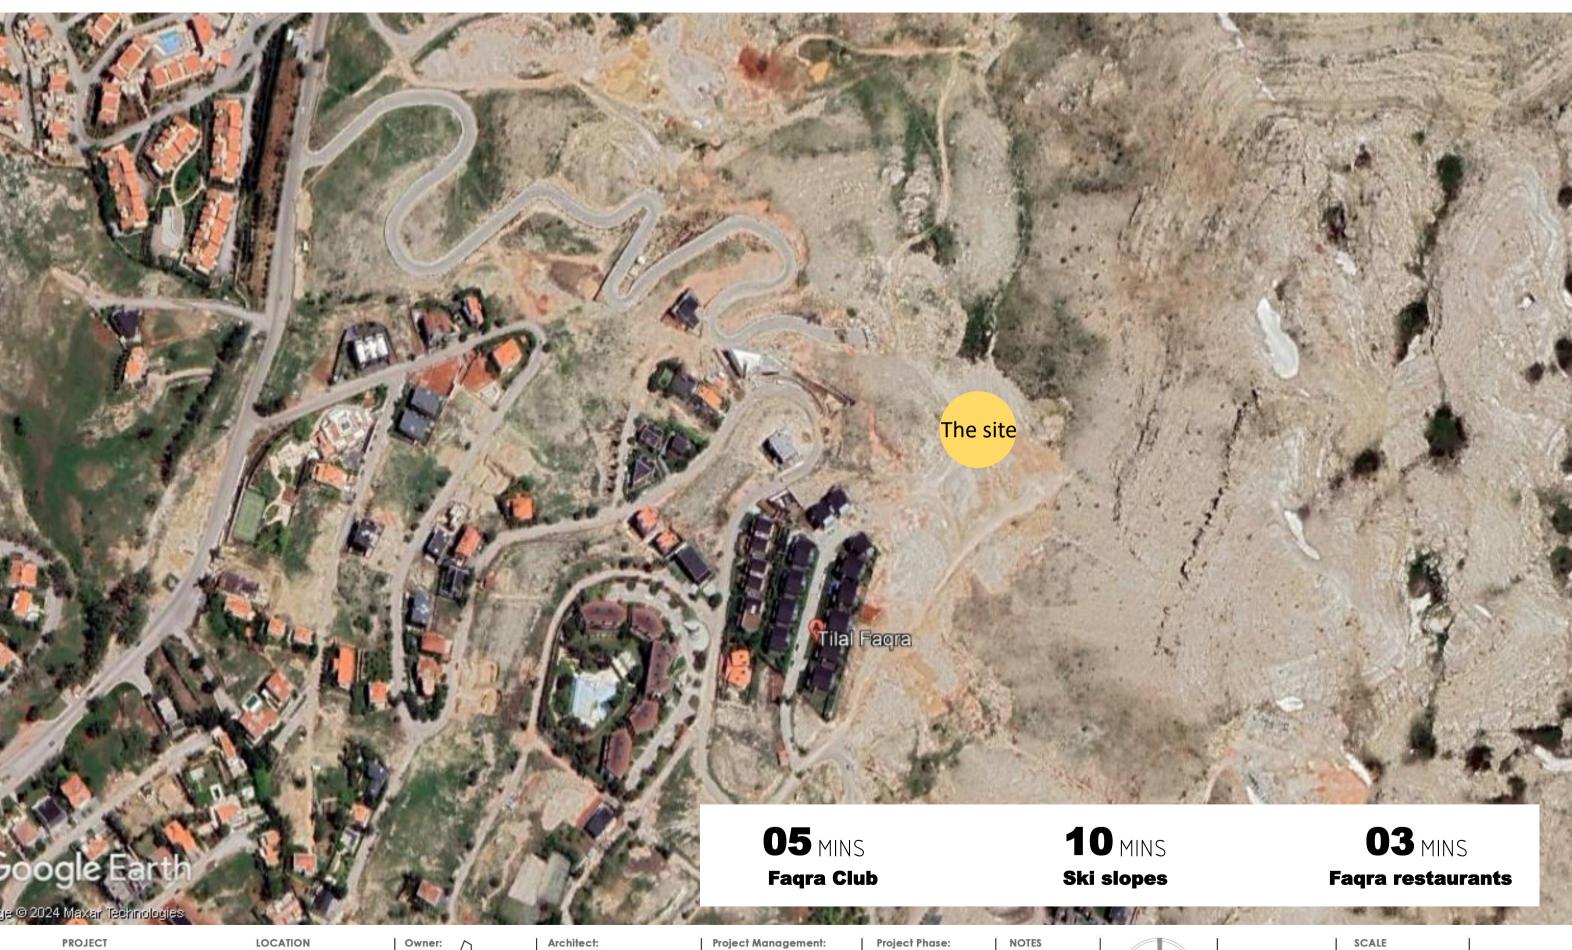

## The Scenery

From the project, you can experience a breathtaking view over the majestic mountains and lush valleys in every season. In the summer, the vibrant greenery and clear blue skies create a picturesque scene.

In the winter, the snow-capped peaks and frosty landscape offer a serene and magical atmosphere.

And in the spring, the blooming flowers and fresh air bring a sense of renewal and beauty to the surroundings. It's truly a sight to behold in every season.

As you stand overlooking the valley, you are greeted with a mesmerizing view of snow-covered mountains stretching as far as the eye can see. The snow glistens in the sunlight, creating a sparkling blanket that covers the valley below.