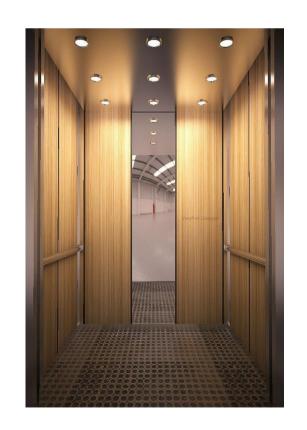

## LIFT SPECIFICATIONS

## Otis or equivalent

## Inspiration in Ambiance

An Ambiance design adds another point of distinction to the building. The wood interior cladding adds a feel of warmth and luxury.

FRONT VIEW BACK VIEW