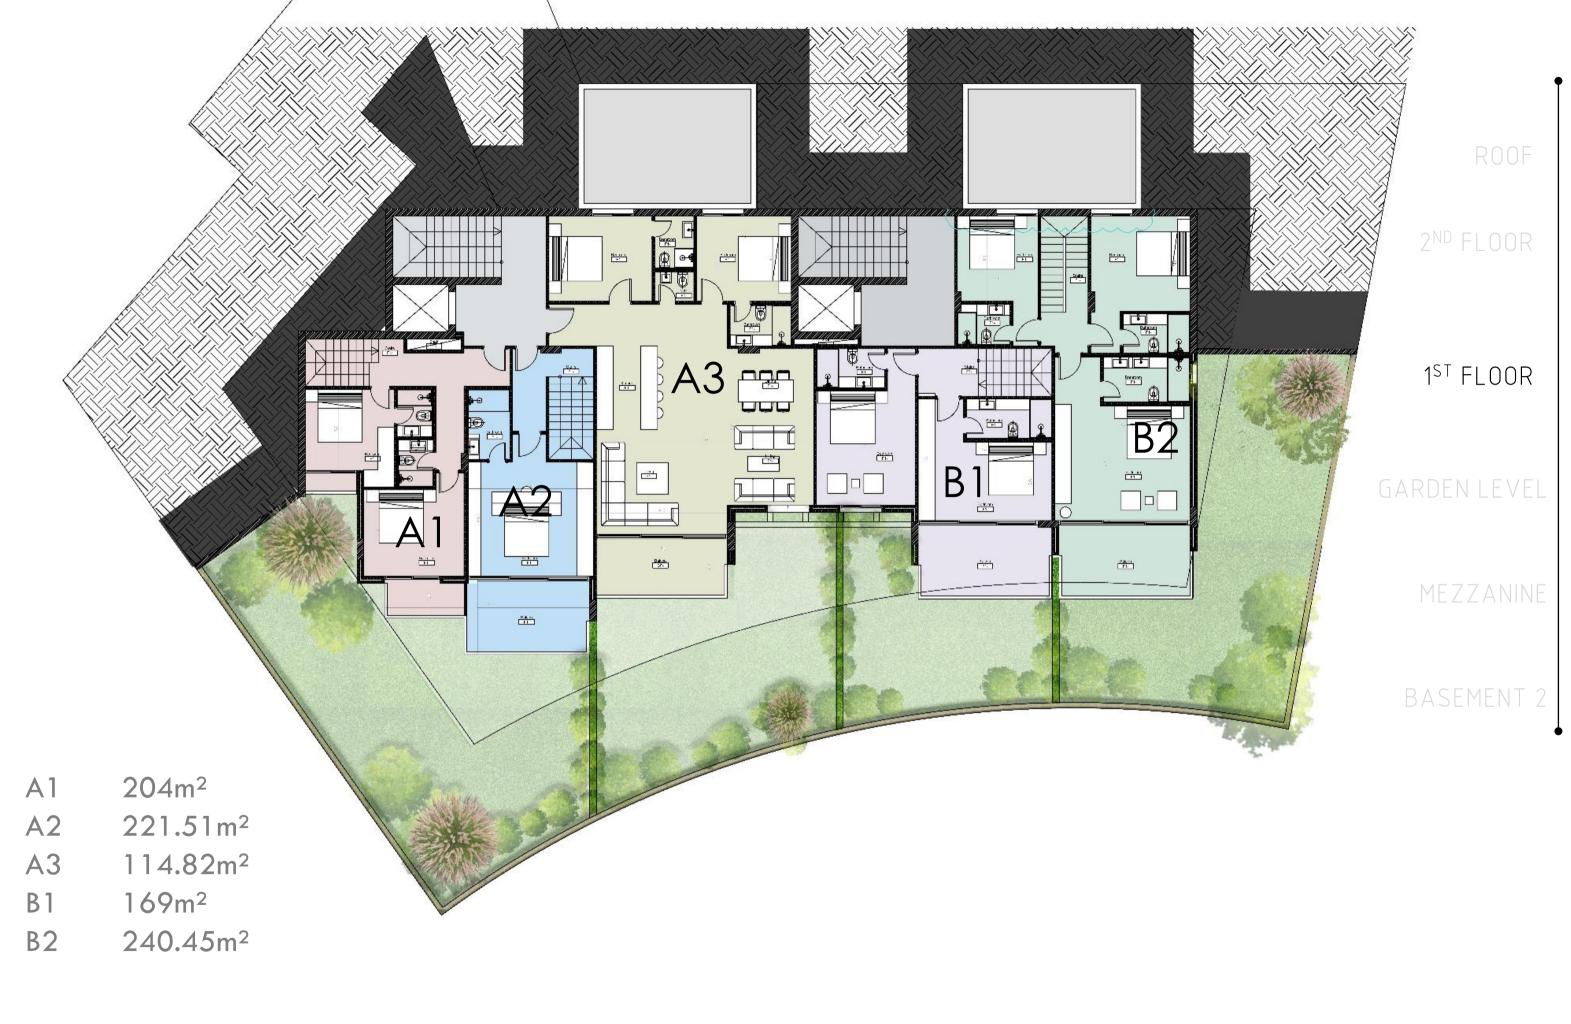

Project Phase:

Execution

NOTES

A2 - DUPLEX

ROOF

2<sup>ND</sup> FLOOF

1<sup>ST</sup> FLOOR

GARDEN LEVEL

APARTMENT AREA: 205.2 m<sup>2</sup> + CAVE

3 MASTER BEDROOMS

2 PARKING

NOTES

GARDEN AREA: 105.8 m<sup>2</sup>

**TOTAL SELLABLE AREA**: 240.45 m<sup>2</sup>

ISA 9901

LOCATION
Tilal Faqra | Lebanon
DATE

V2 - DUPLEX

ROOF

2<sup>ND</sup> FLOOR

APARTMENT AREA: 18.50 m<sup>2</sup> + CAVE

3 MASTER BEDROOMS

2 PARKING

GARDEN AREA: 18 m<sup>2</sup>

**TOTAL SELLABLE AREA**: 191.50 m<sup>2</sup>

2<sup>ND</sup> FLOOR

APARTMENT AREA: 181.25 m<sup>2</sup> + CAVE

3 MASTER BEDROOMS AND

2 PARKING

NOTES

GARDEN AREA: 72 m<sup>2</sup>

1 TV ROOM

**TOTAL SELLABLE AREA**: 205.25 m<sup>2</sup>