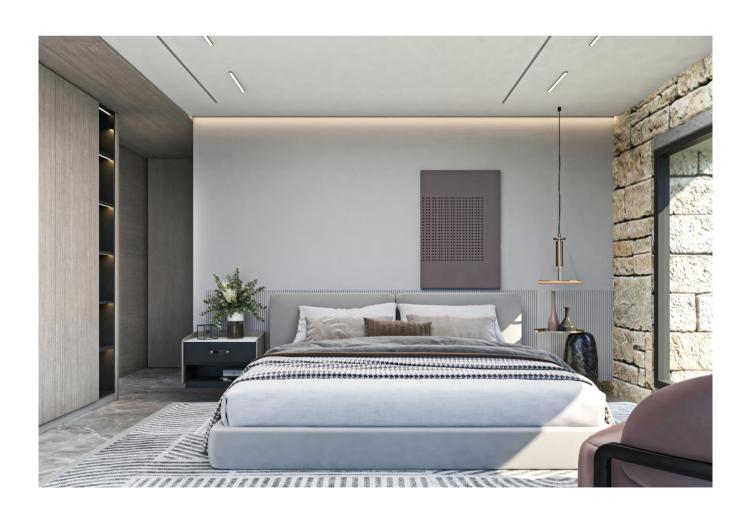

Again in the bedroom space, the stone wall extends seamlessly from the outer walls, infusing the room with a touch of natural charm and texture. The French oak wood doors add a touch of elegance and warmth to the space, creating a harmonious blend of modern design elements. The combination of the stone wall, ceramic floor tiles, and French oak wood doors creates a cozy and inviting atmosphere, perfect for relaxation and restful nights.