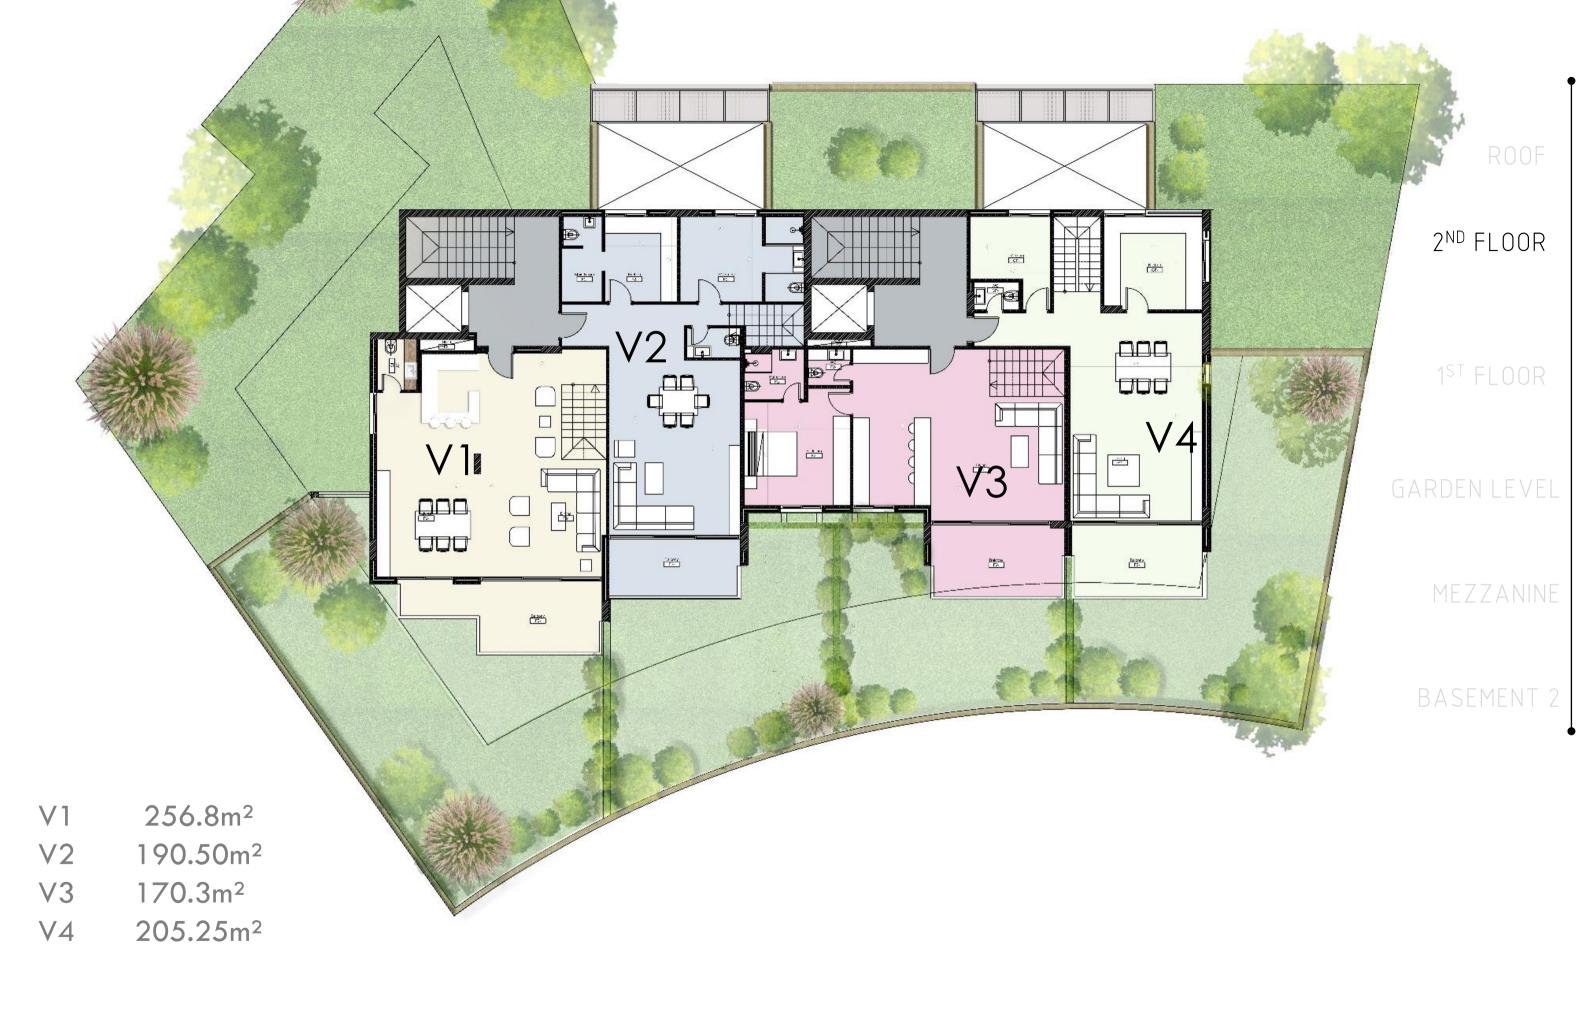

Project Phase:

Execution

NOTES

A2 - DUPLEX

ROOF

2<sup>ND</sup> FLOOF

1<sup>ST</sup> FLOOR

GARDEN LEVEL

MEZZANIN

BASEMENT 2

ISA 9901

LOCATION
Tilal Faqra | Lebanon
DATE

Ankr Development
by Bejjani & Ramia
4 +961 70 866 888

Project Phase:

Execution

NOTES

APARTMENT AREA: 205.2 m<sup>2</sup> + CAVE

3 MASTER BEDROOMS

2 PARKING

NOTES

GARDEN AREA: 105.8 m<sup>2</sup>

**TOTAL SELLABLE AREA**: 240.45 m<sup>2</sup>

ISA 9901

LOCATION
Tilal Faqra | Lebanon
DATE

V2 - DUPLEX

ROOF

2<sup>ND</sup> FLOOR

APARTMENT AREA: 18.50 m<sup>2</sup> + CAVE

3 MASTER BEDROOMS

2 PARKING

GARDEN AREA: 18 m<sup>2</sup>

**TOTAL SELLABLE AREA**: 191.50 m<sup>2</sup>

2<sup>ND</sup> FLOOR

APARTMENT AREA: 181.25 m<sup>2</sup> + CAVE

3 MASTER BEDROOMS AND

2 PARKING

NOTES

GARDEN AREA: 72 m<sup>2</sup>

1 TV ROOM

**TOTAL SELLABLE AREA**: 205.25 m<sup>2</sup>