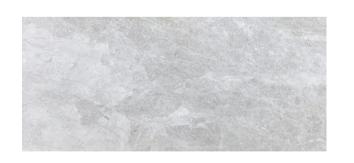

# GENERAL SPECIFICATIONS

**RECEPTION AREA** 

**BATHS** 

ENTRANCE AND COMMON ALUMINUM
COMPOSIE PANEL
LIGHT GREY