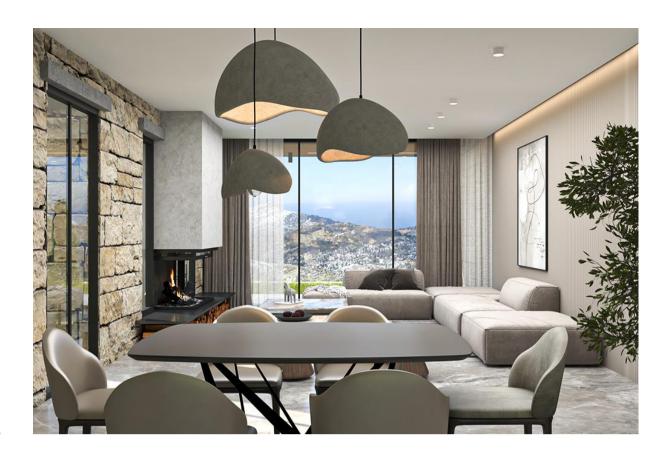

# INTERIOR

Inside the apartments, meticulous attention to detail is evident. The main doors are crafted from high-quality French oak wood, adding a touch of warmth and luxury.

Premium ceramic tiles sourced from Spain and Italy adorn the living areas, bedrooms, bathrooms, and kitchen, showcasing exquisite craftsmanship and durability.

### The Lobby

In this modern building lobby space, sophistication meets luxury. The French oak wall cladding exudes elegance and warmth, creating a welcoming atmosphere for residents and visitors alike.

The gray ceramic floor tiles, measuring 90cm by 90cm, seamlessly continue up the walls, providing a smooth and modern background that elevates the overall look of the area.

The high-end elevator adds a touch of opulence, offering convenience and style to those entering and exiting the building. Together, the French oak wall cladding, gray ceramic floor tiles, and high-end elevator create a modern and upscale lobby space that sets the tone for the building's refined ambiance.