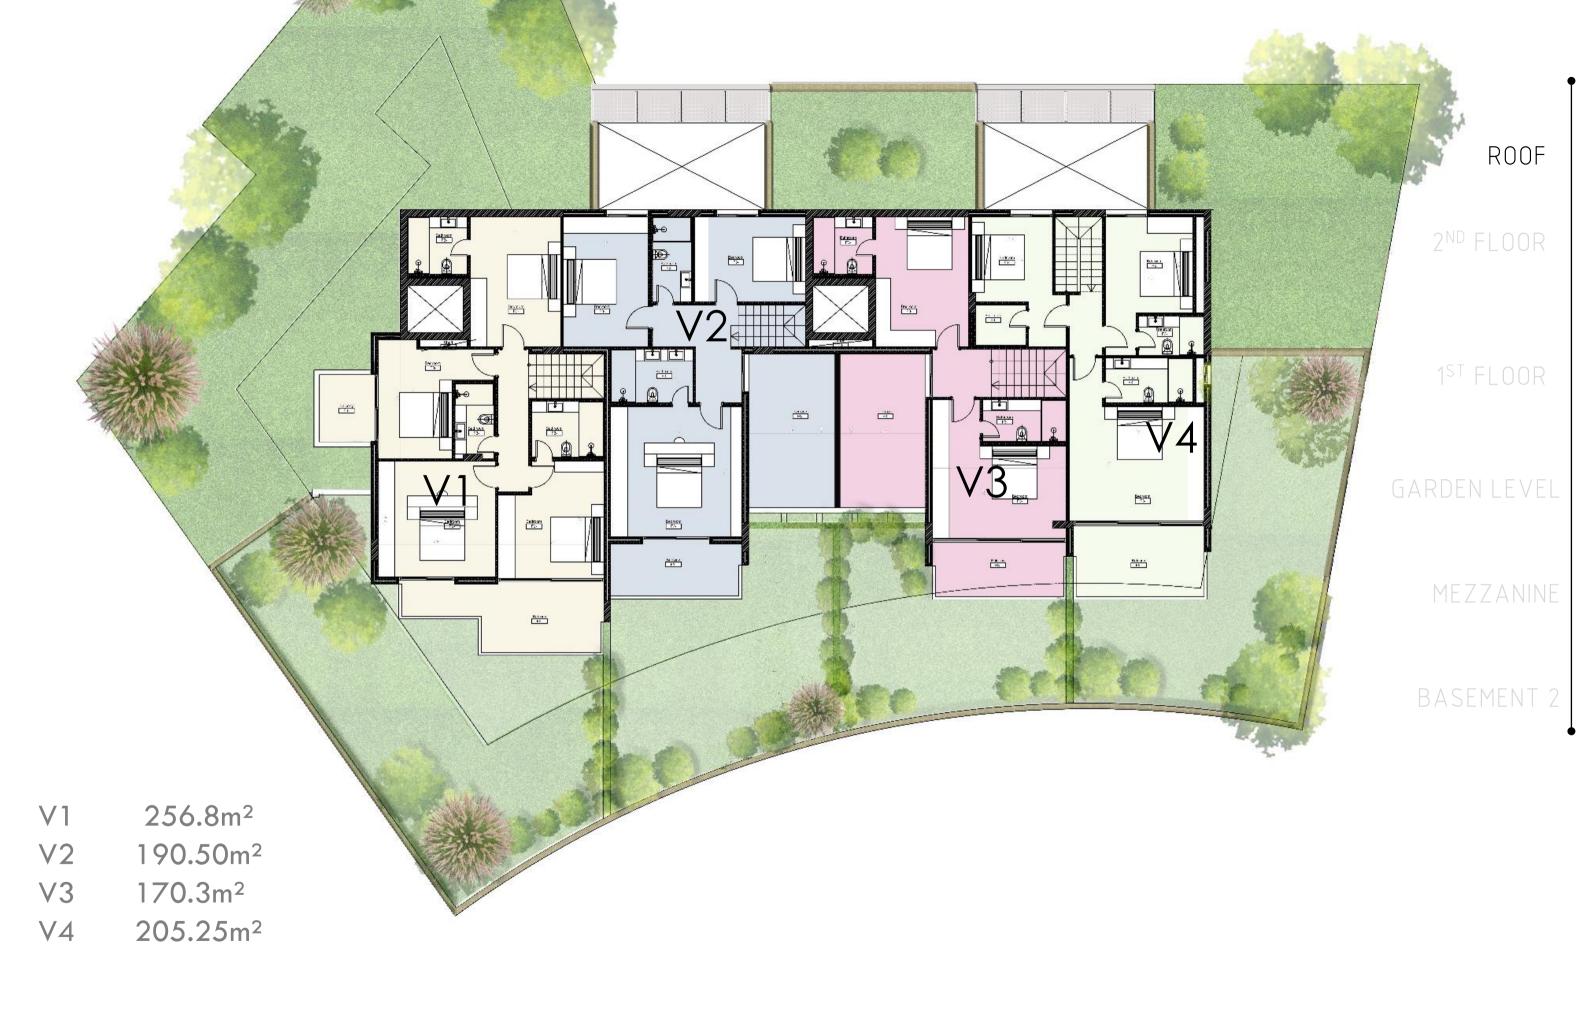

Project Phase:

Execution

NOTES

A2 - DUPLEX

ROOF

2<sup>ND</sup> FLOOF

1<sup>ST</sup> FLOOR

GARDEN LEVEL

MEZZANIN

BASEMENT 2

ISA 9901

LOCATION
Tilal Faqra | Lebanon
DATE

Ankr Development
by Bejjani & Ramia
4 +961 70 866 888

Project Phase:

Execution

NOTES

APARTMENT AREA: 205.2 m<sup>2</sup> + CAVE

3 MASTER BEDROOMS

2 PARKING

NOTES

GARDEN AREA: 105.8 m<sup>2</sup>

**TOTAL SELLABLE AREA**: 240.45 m<sup>2</sup>

ISA 9901

LOCATION
Tilal Faqra | Lebanon
DATE

V2 - DUPLEX

ROOF

2<sup>ND</sup> FLOOR

APARTMENT AREA: 18.50 m<sup>2</sup> + CAVE

3 MASTER BEDROOMS

2 PARKING

GARDEN AREA: 18 m<sup>2</sup>

**TOTAL SELLABLE AREA**: 191.50 m<sup>2</sup>

2<sup>ND</sup> FLOOR

APARTMENT AREA: 181.25 m<sup>2</sup> + CAVE

3 MASTER BEDROOMS AND

2 PARKING

NOTES

GARDEN AREA: 72 m<sup>2</sup>

1 TV ROOM

**TOTAL SELLABLE AREA**: 205.25 m<sup>2</sup>