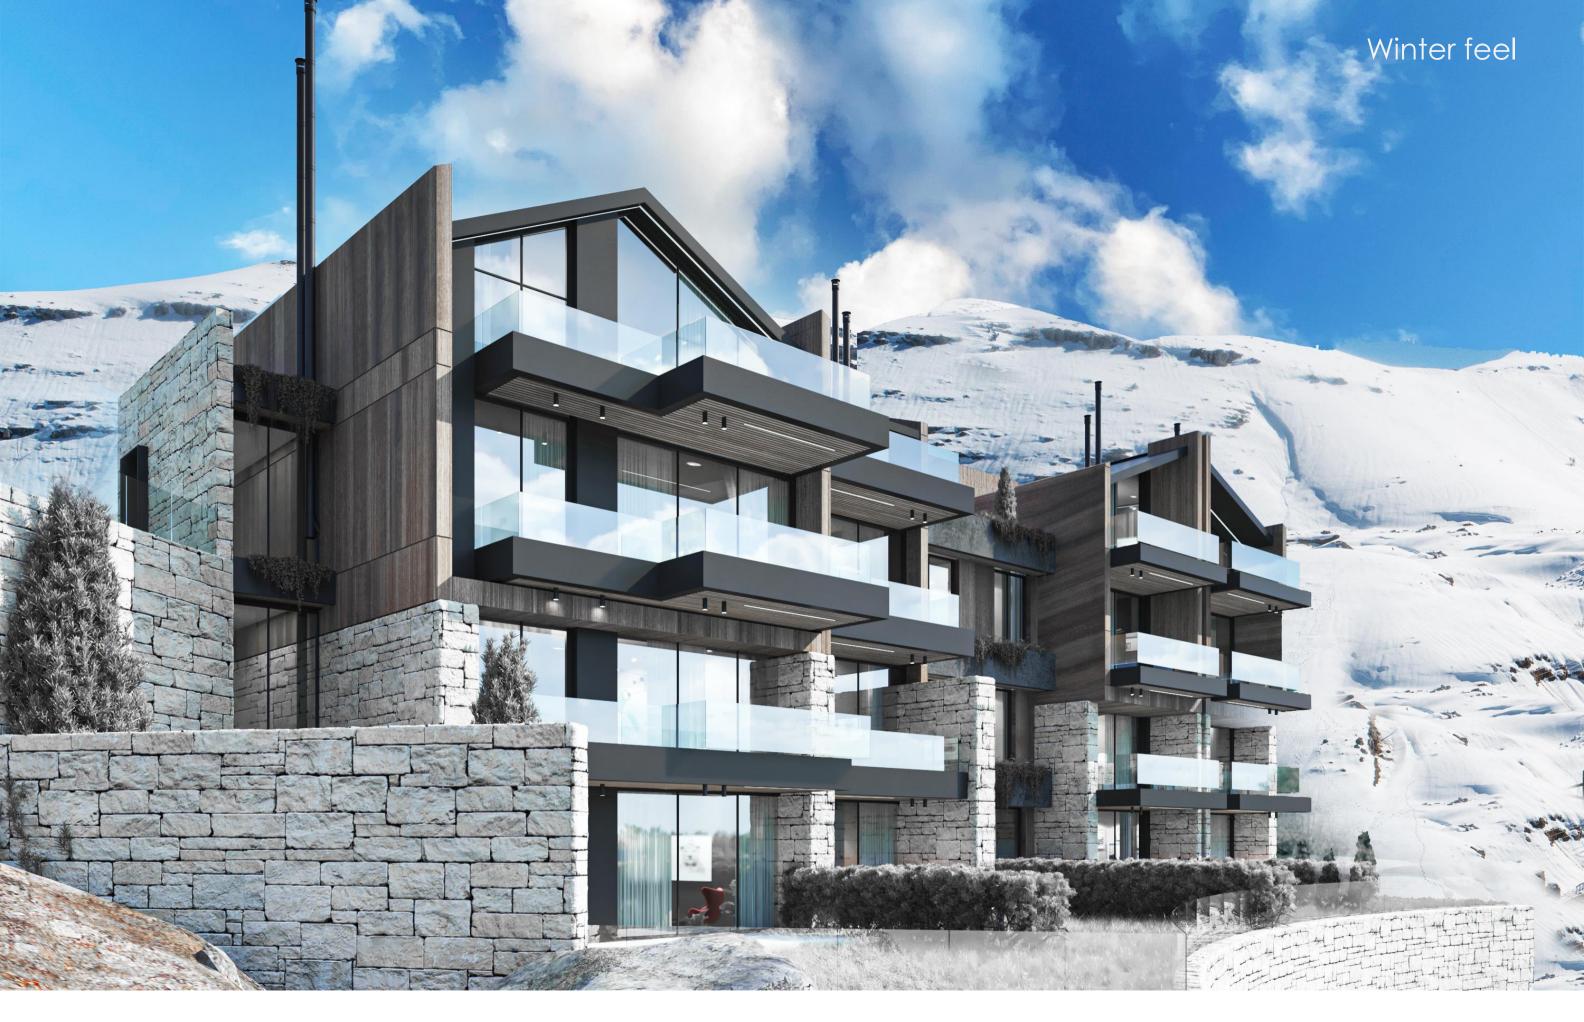

In the winter, the snow-capped peaks and frosty landscape offer a serene and magical atmosphere.

And in the spring, the blooming flowers and fresh air bring a sense of renewal and beauty to the surroundings. It's truly a sight to behold in every season.

As you stand overlooking the valley, you are greeted with a mesmerizing view of snow-covered mountains stretching as far as the eye can see. The snow glistens in the sunlight, creating a sparkling blanket that covers the valley below.

## The Building

The building stands tall and proud, overlooking the stunning Lebanese mountains that stretch out majestically in the distance.

The building materials enhance it's integration in the site.

The rich tones and natural textures of the wood create a welcoming and inviting atmosphere.

Paired with local stone accents, the building seamlessly blends into the surrounding scenery, adding a touch of rustic charm and harmony with the environment. The combination of wood and stone creates a timeless and elegant aesthetic that enhances the overall beauty of the architecture