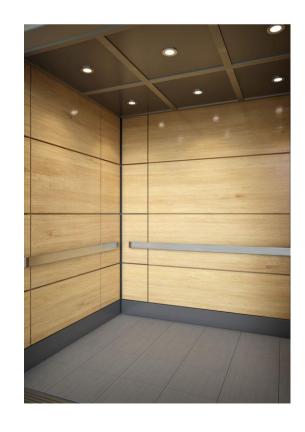

## LIFT SPECIFICATIONS

## Otis or equivalent

## Inspiration in Ambiance

An Ambiance design adds another point of distinction to the building. The wood interior cladding adds a feel of warmth and luxury.

FRONT VIEW BACK VIEW