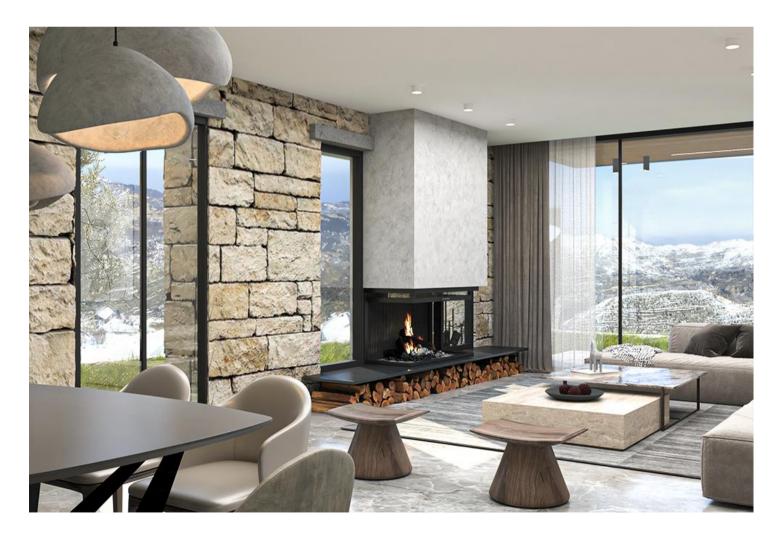

Execution

In this modern interior living space, the stone wall seamlessly transitions from the outer walls, adding a touch of natural elegance to the room.

The 90cm by 90cm gray ceramic floor tiles provide a sleek and contemporary backdrop, creating a sense of spaciousness and sophistication. The focal point of the room is a stylish fireplace, perfect for cozy gatherings and adding warmth to the ambiance.