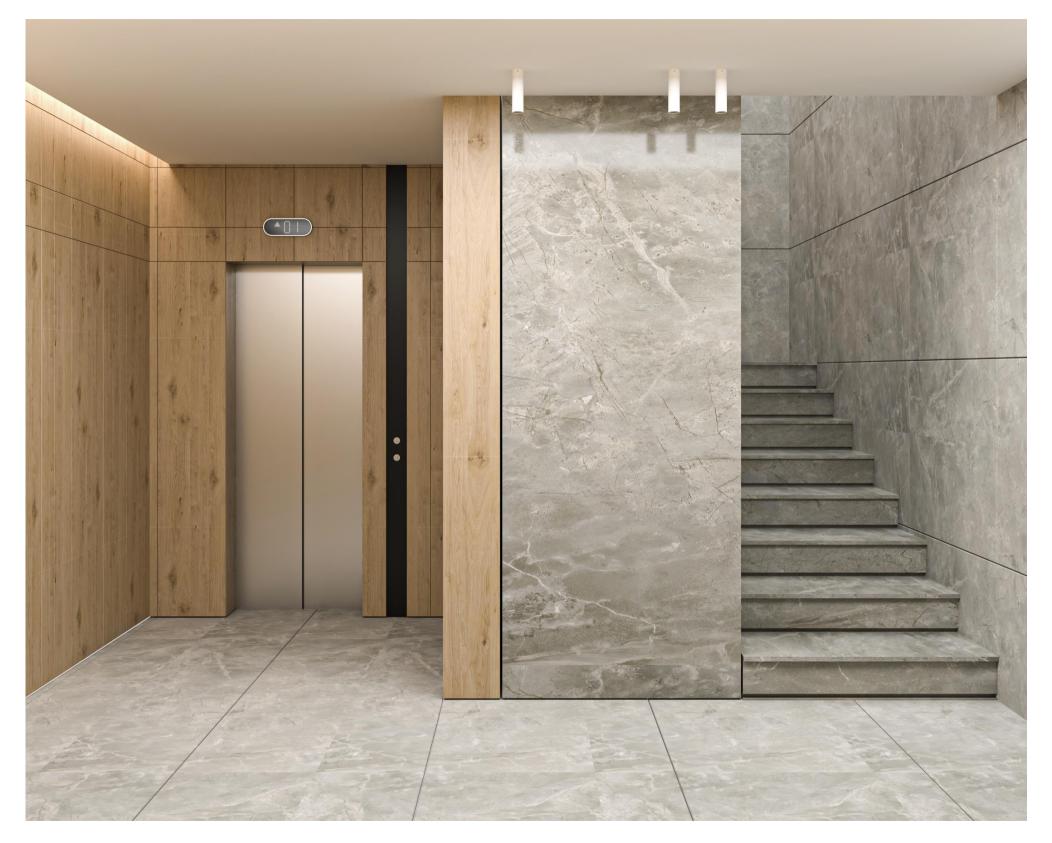

### The Lobby

In this modern building lobby space, sophistication meets luxury. The French oak wall cladding exudes elegance and warmth, creating a welcoming atmosphere for residents and visitors alike.

The gray ceramic floor tiles, measuring 90cm by 90cm, seamlessly continue up the walls, providing a smooth and modern background that elevates the overall look of the area.

The high-end elevator adds a touch of opulence, offering convenience and style to those entering and exiting the building. Together, the French oak wall cladding, gray ceramic floor tiles, and high-end elevator create a modern and upscale lobby space that sets the tone for the building's refined ambiance.