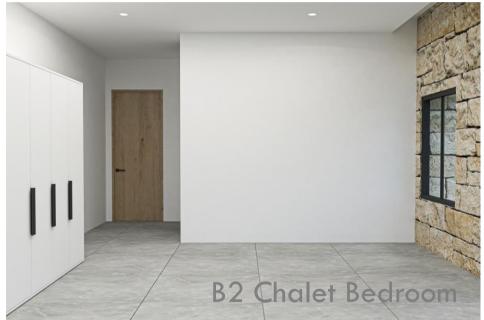

Again in the bedroom space, the stone wall extends seamlessly from the outer walls, infusing the room with a touch of natural charm and texture. The French oak wood doors add a touch of elegance and warmth to the space, creating a harmonious blend of modern design elements. The combination of the stone wall, ceramic floor tiles, and French oak wood doors creates a cozy and inviting atmosphere, perfect for relaxation and restful nights.