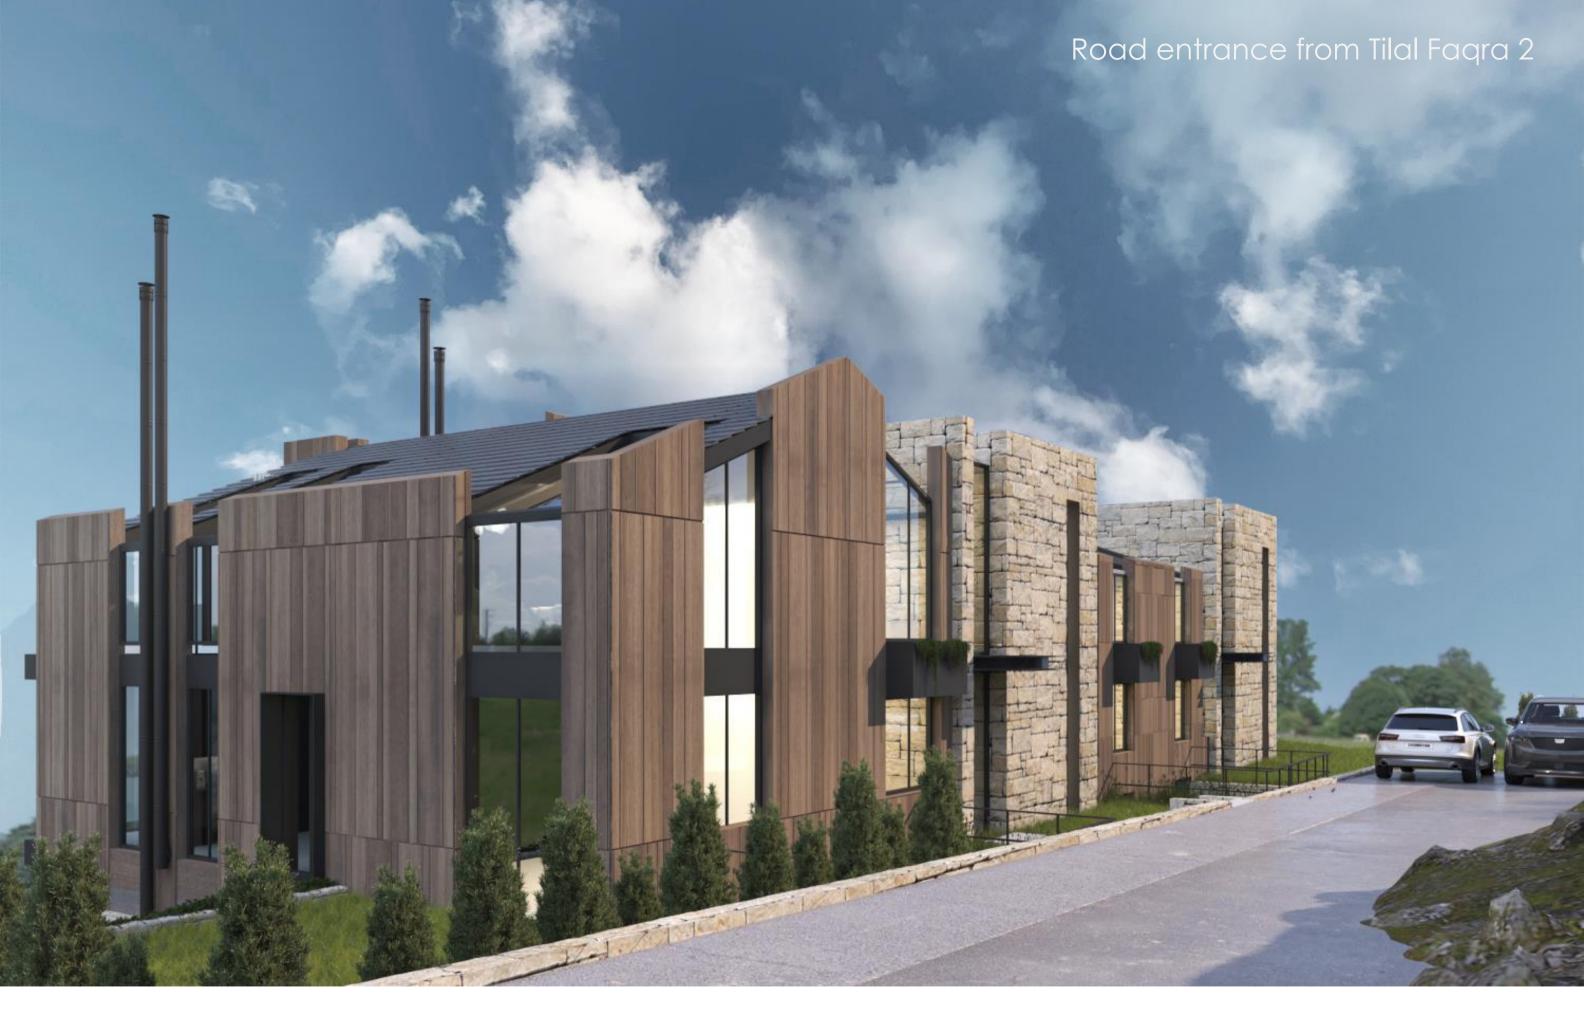

## The Building

The building stands tall and proud, overlooking the stunning Lebanese mountains that stretch out majestically in the distance.

The building materials enhance it's integration in the site.

The rich tones and natural textures of the wood create a welcoming and inviting atmosphere.

Paired with local stone accents, the building seamlessly blends into the surrounding scenery, adding a touch of rustic charm and harmony with the environment. The combination of wood and stone creates a timeless and elegant aesthetic that enhances the overall beauty of the architecture