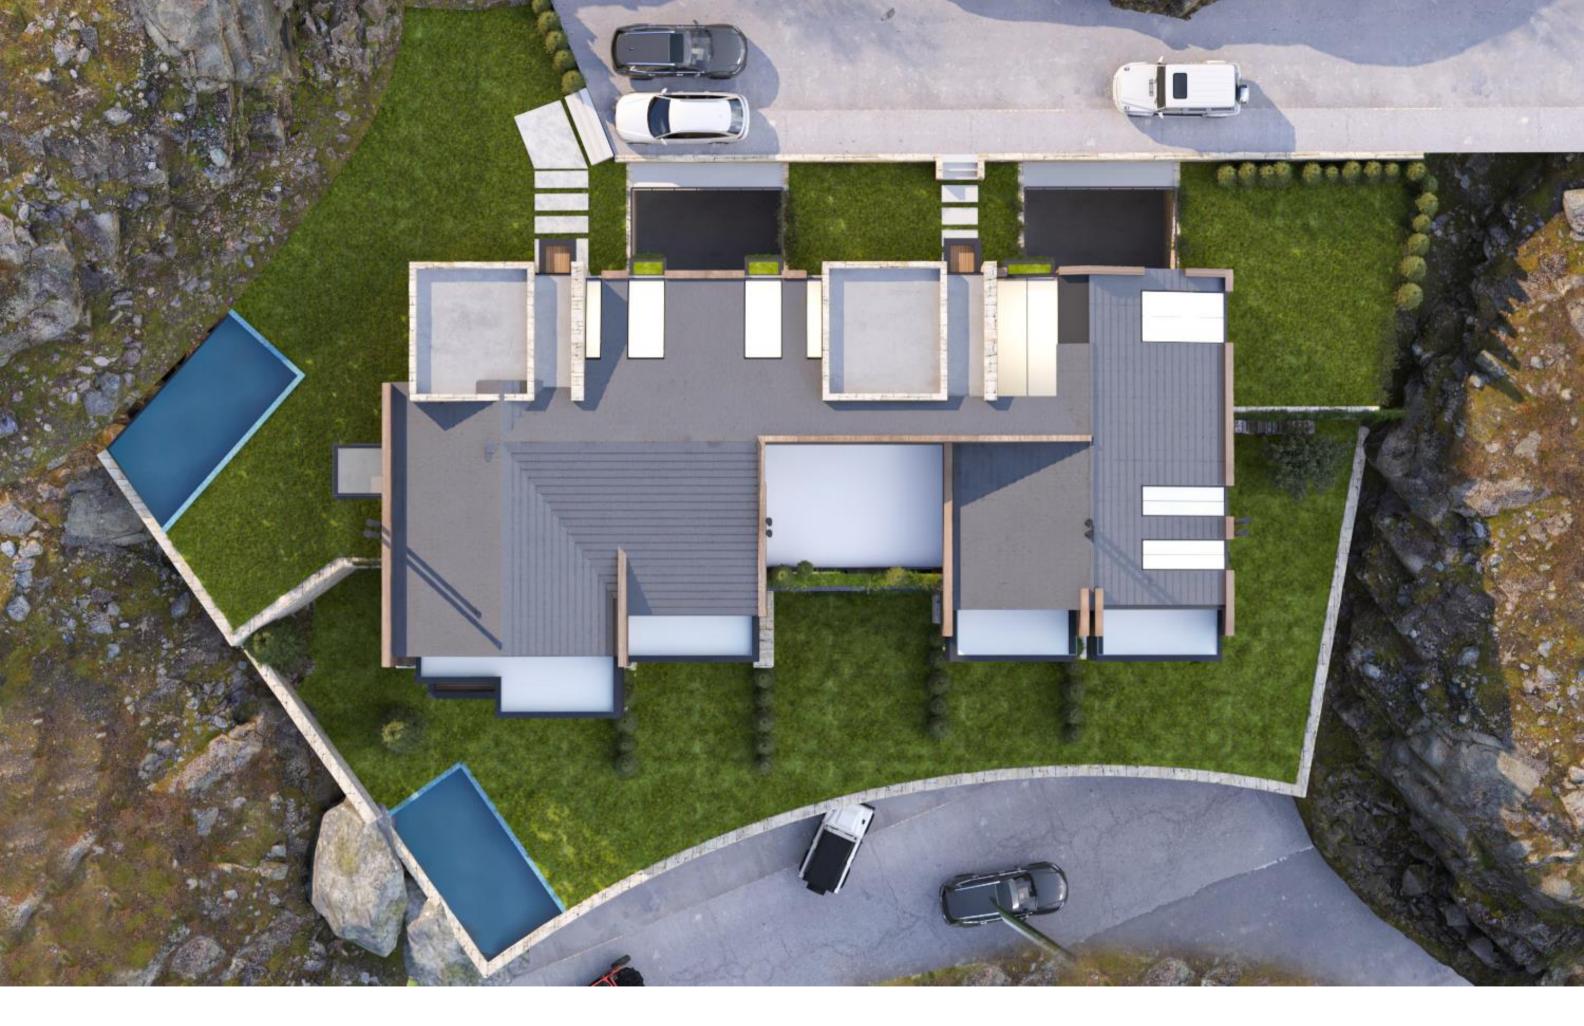

Project Phase:

Execution

NOTES

A2 - DUPLEX

ROOF

2<sup>ND</sup> FLOOF

1<sup>ST</sup> FLOOR

GARDEN LEVEL

MEZZANIN

BASEMENT 2

ISA 9901

LOCATION
Tilal Faqra | Lebanon
DATE

Ankr Development
by Bejjani & Ramia
4 +961 70 866 888

Project Phase:

Execution

NOTES

APARTMENT AREA: 205.2 m<sup>2</sup> + CAVE

3 MASTER BEDROOMS

2 PARKING

NOTES

GARDEN AREA: 105.8 m<sup>2</sup>

**TOTAL SELLABLE AREA**: 240.45 m<sup>2</sup>

ISA 9901

LOCATION
Tilal Faqra | Lebanon
DATE