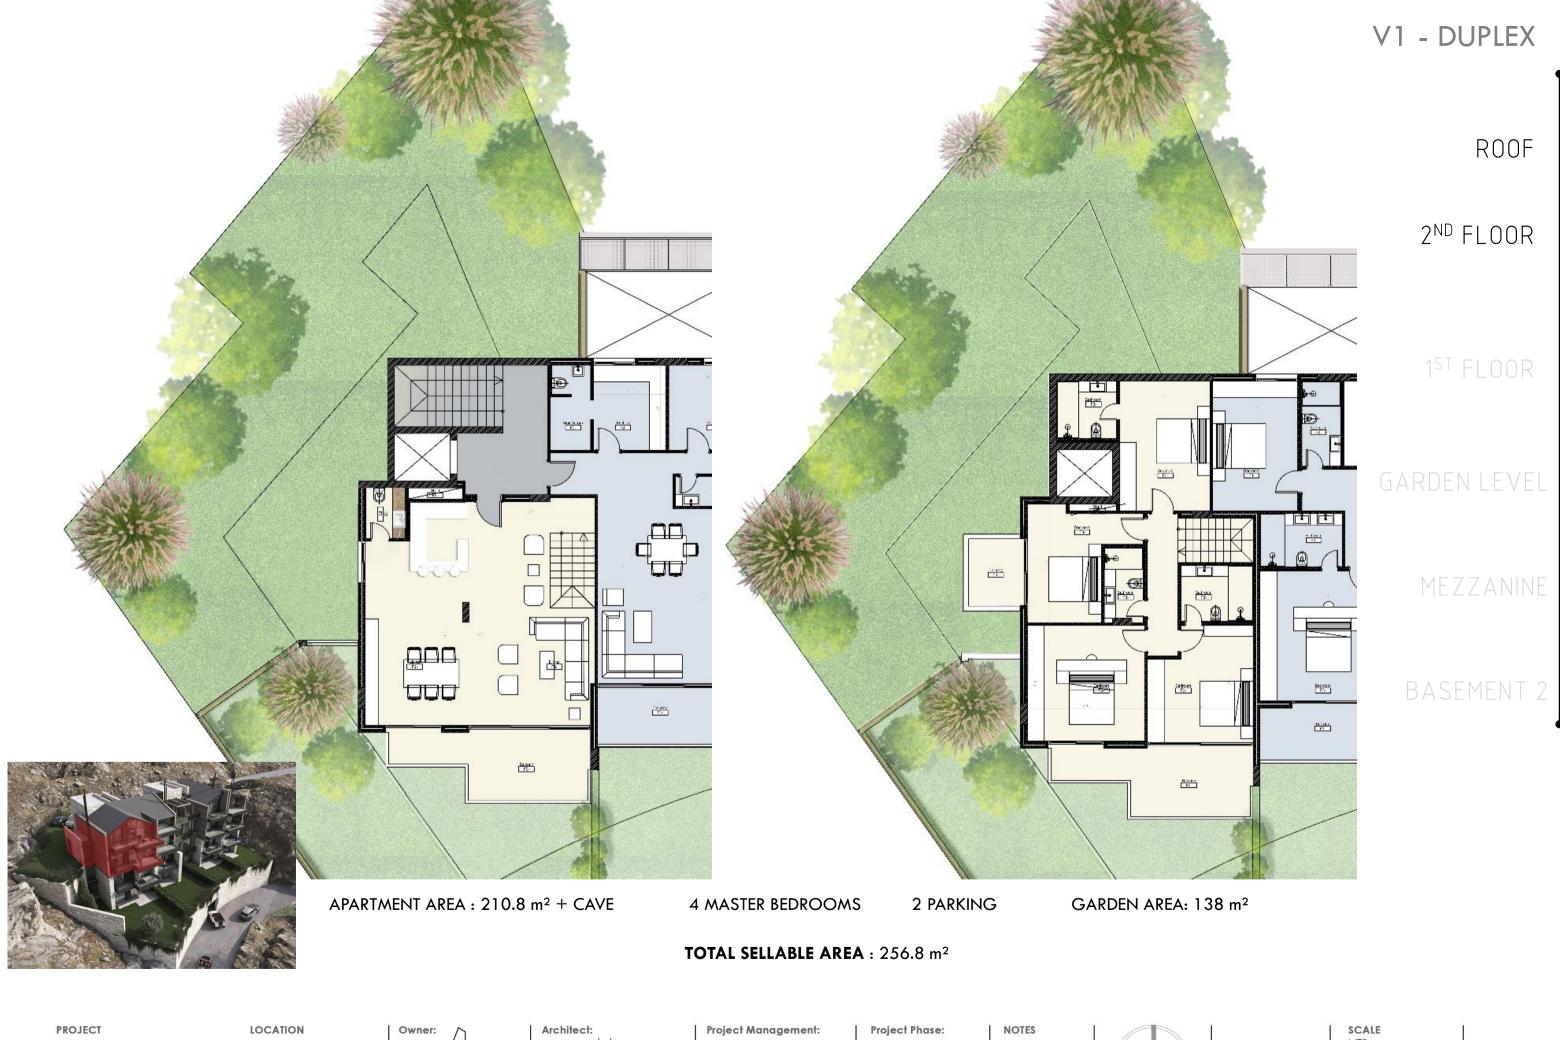

Project Phase:

Execution

NOTES

A2 - DUPLEX

ROOF

2<sup>ND</sup> FLOOF

1<sup>ST</sup> FLOOR

GARDEN LEVEL

MEZZANIN

BASEMENT 2

ISA 9901

LOCATION
Tilal Faqra | Lebanon
DATE

Ankr Development
by Bejjani & Ramia
4 +961 70 866 888

Project Phase:

Execution

NOTES

APARTMENT AREA: 205.2 m<sup>2</sup> + CAVE

3 MASTER BEDROOMS

2 PARKING

NOTES

GARDEN AREA: 105.8 m<sup>2</sup>

**TOTAL SELLABLE AREA**: 240.45 m<sup>2</sup>

ISA 9901

LOCATION
Tilal Faqra | Lebanon
DATE