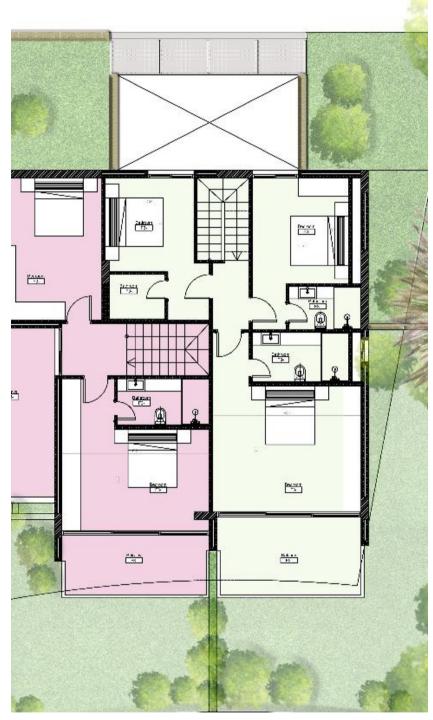

APARTMENT AREA: 205.2 m<sup>2</sup> + CAVE

3 MASTER BEDROOMS

2 PARKING

NOTES

GARDEN AREA: 105.8 m<sup>2</sup>

**TOTAL SELLABLE AREA**: 240.45 m<sup>2</sup>

ISA 9901

LOCATION
Tilal Faqra | Lebanon
DATE