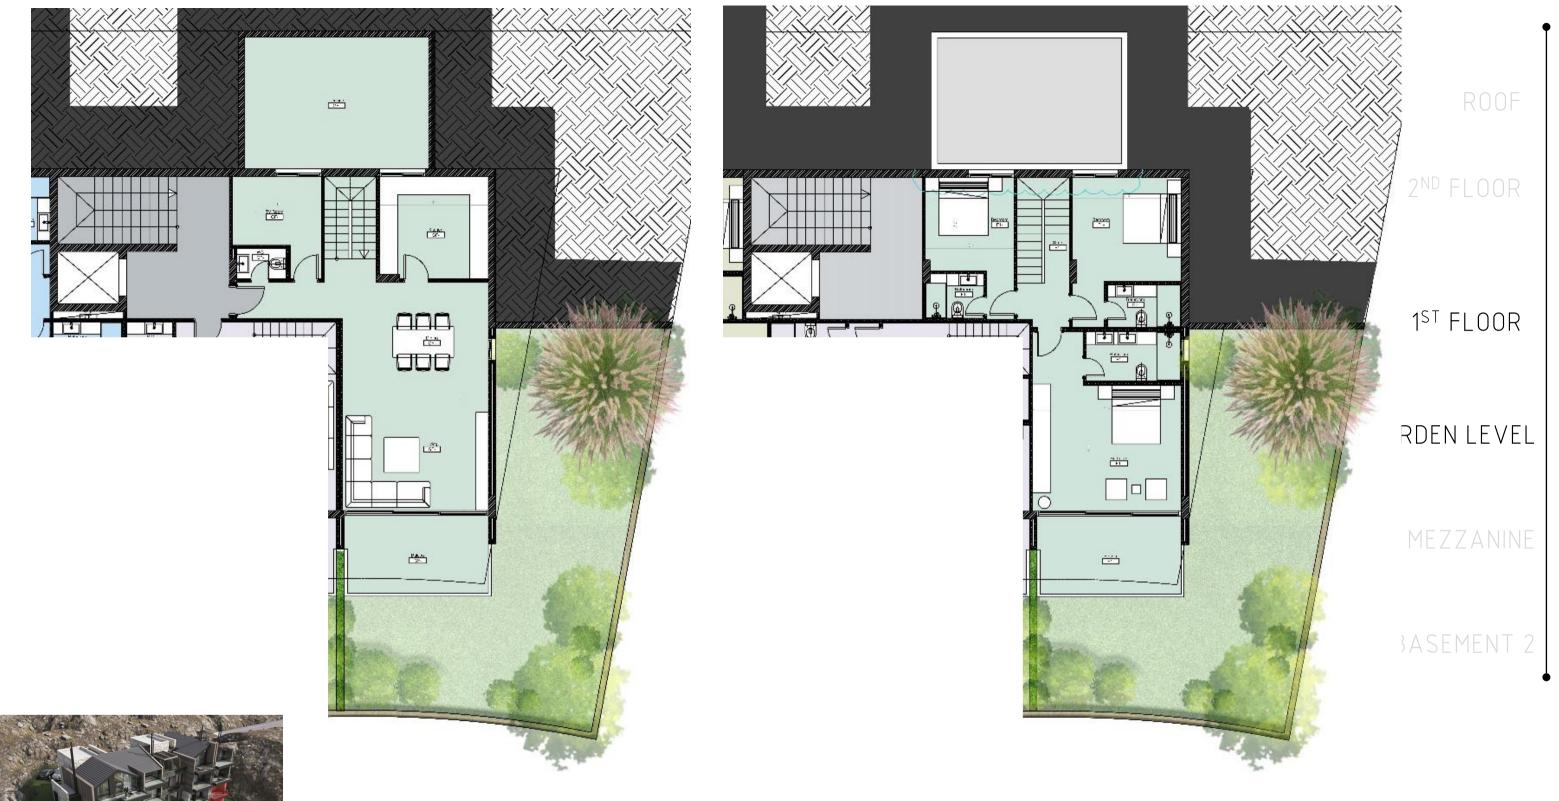

Project Phase:

Execution

NOTES

A2 - DUPLEX

ROOF

2<sup>ND</sup> FLOOF

1<sup>ST</sup> FLOOR

GARDEN LEVEL

MEZZANIN

BASEMENT 2

ISA 9901

LOCATION
Tilal Faqra | Lebanon
DATE

Ankr Development
by Bejjani & Ramia
4 +961 70 866 888

Project Phase:

Execution

NOTES

APARTMENT AREA: 205.2 m<sup>2</sup> + CAVE

3 MASTER BEDROOMS

2 PARKING

NOTES

GARDEN AREA: 105.8 m<sup>2</sup>

**TOTAL SELLABLE AREA**: 240.45 m<sup>2</sup>

ISA 9901

LOCATION
Tilal Faqra | Lebanon
DATE