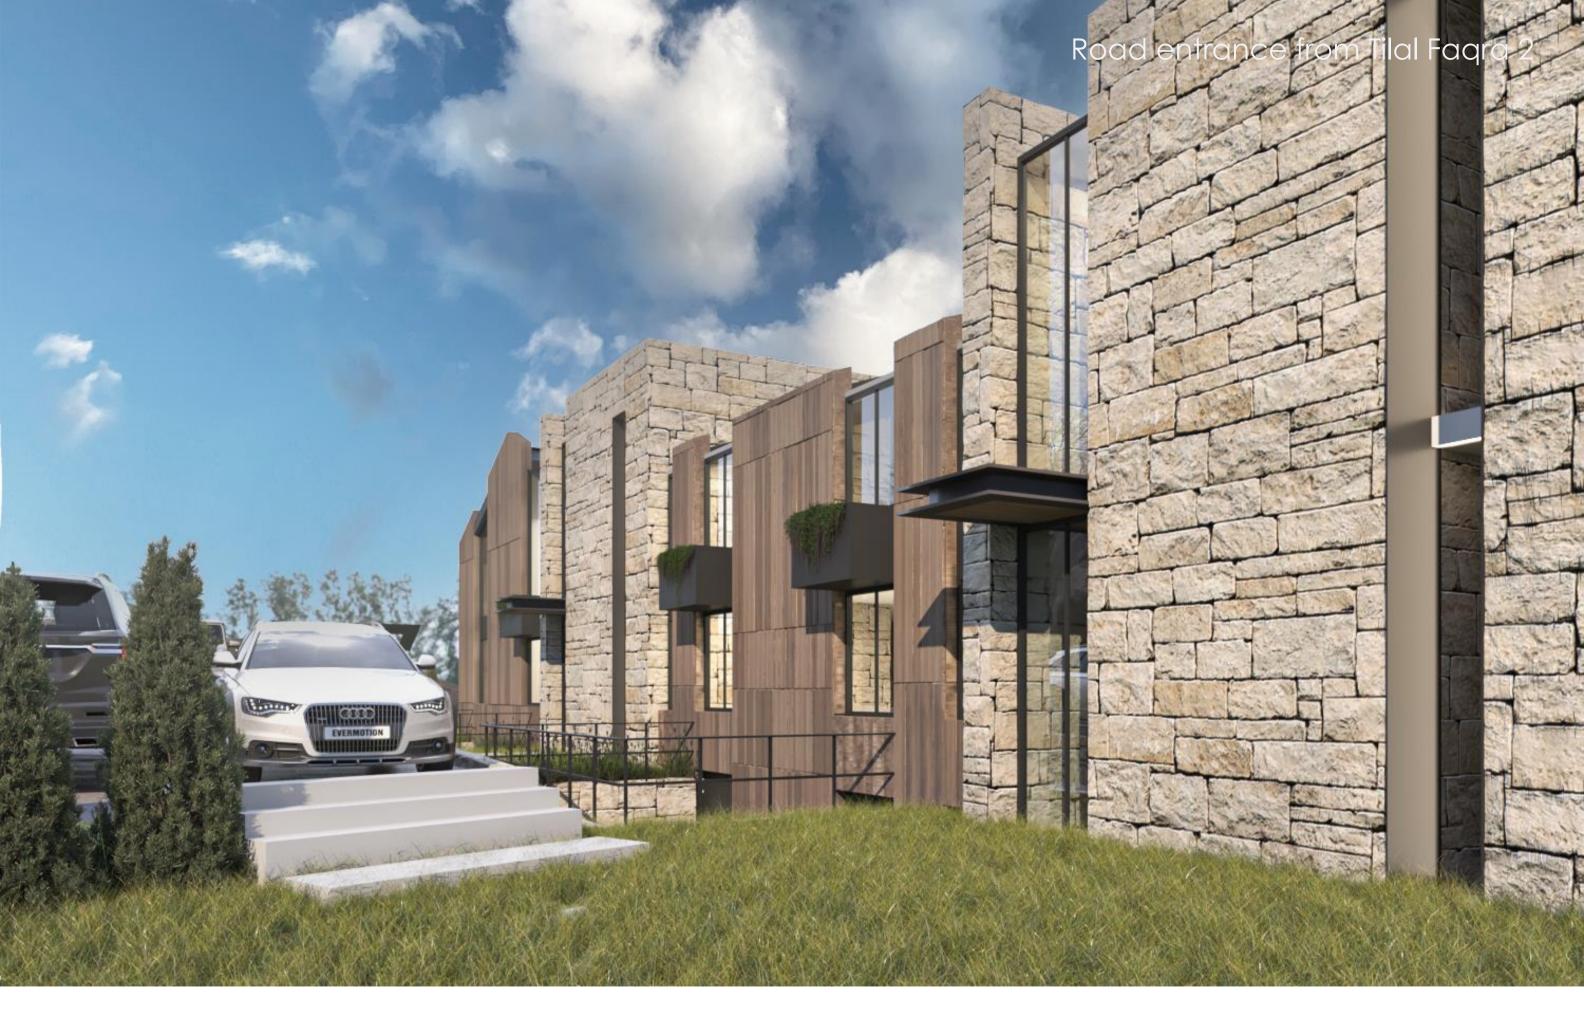

## The Building

The building stands tall and proud, overlooking the stunning Lebanese mountains that stretch out majestically in the distance.

The building materials enhance it's integration in the site.

The rich tones and natural textures of the wood create a welcoming and inviting atmosphere.

Paired with local stone accents, the building seamlessly blends into the surrounding scenery, adding a touch of rustic charm and harmony with the environment. The combination of wood and stone creates a timeless and elegant aesthetic that enhances the overall beauty of the architecture