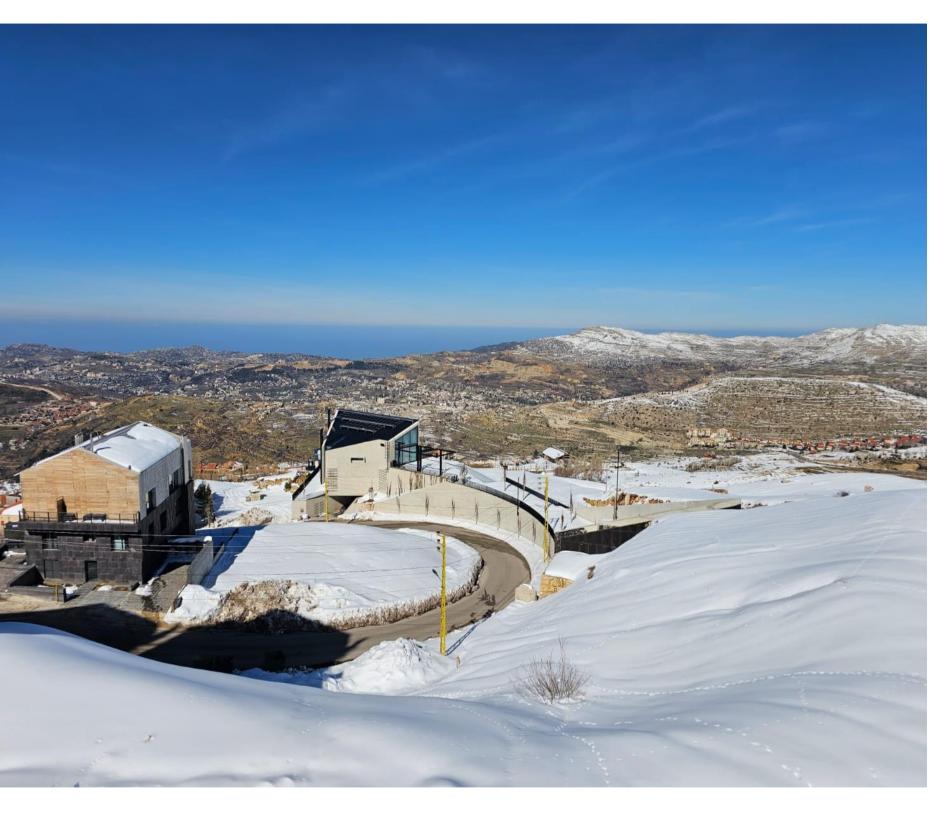

In the winter, the snow-capped peaks and frosty landscape offer a serene and magical atmosphere.

And in the spring, the blooming flowers and fresh air bring a sense of renewal and beauty to the surroundings. It's truly a sight to behold in every season.

As you stand overlooking the valley, you are greeted with a mesmerizing view of snow-covered mountains stretching as far as the eye can see. The snow glistens in the sunlight, creating a sparkling blanket that covers the valley below.