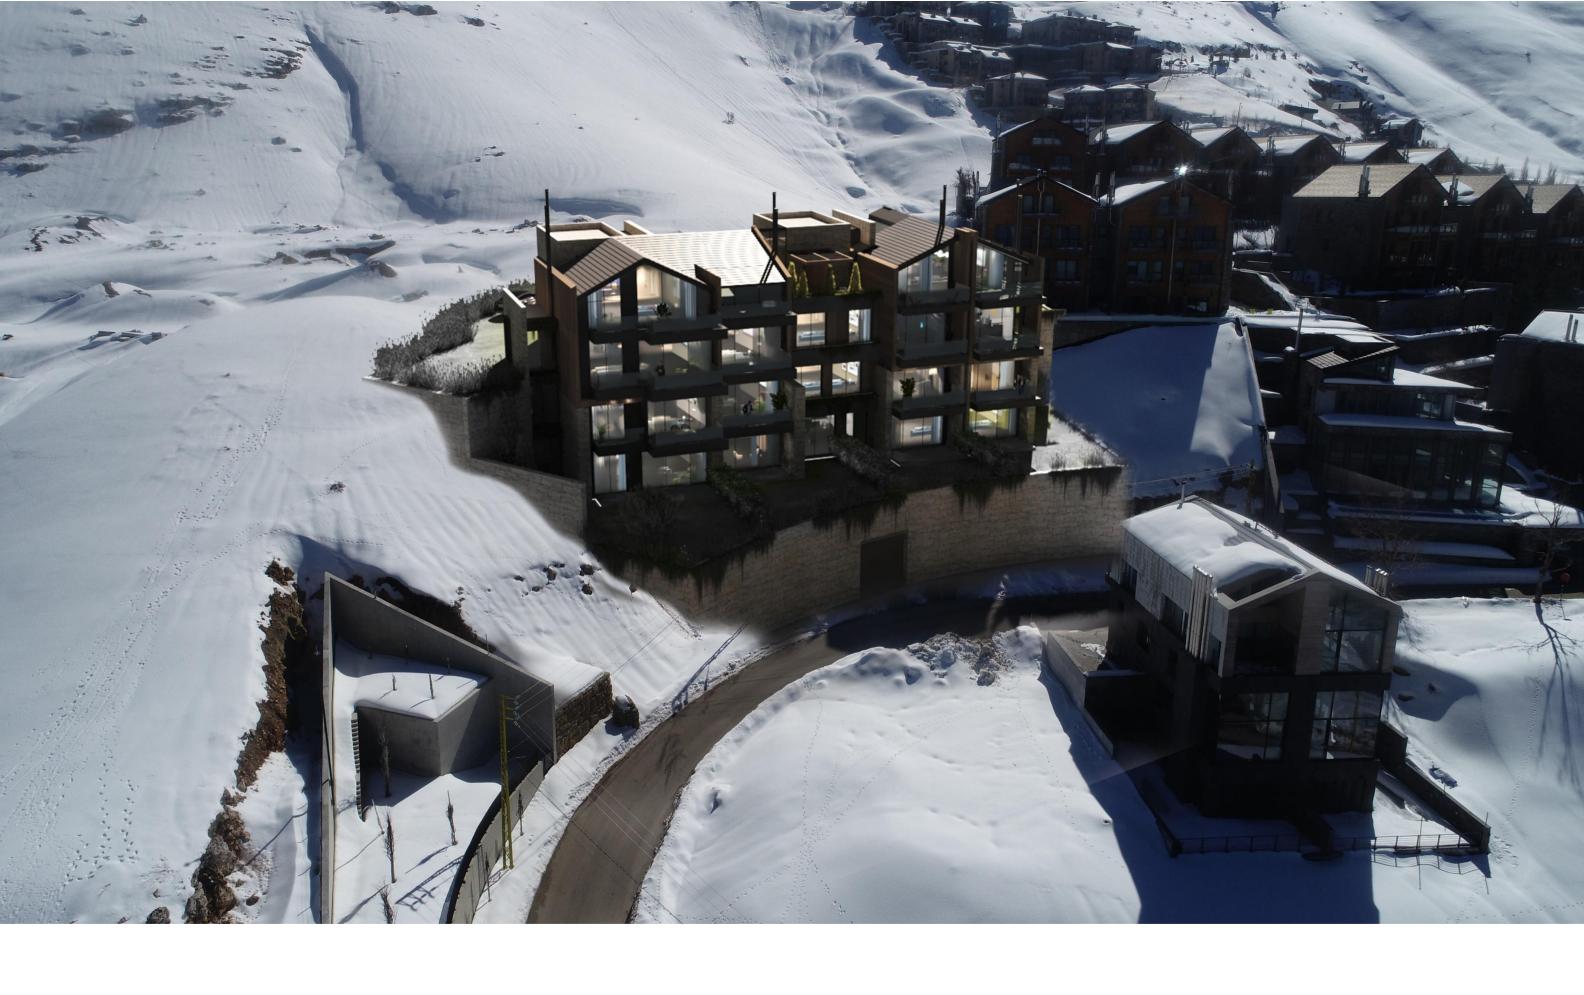

## The Scenery

From the project, you can experience a breathtaking view over the majestic mountains and lush valleys in every season. In the summer, the vibrant greenery and clear blue skies create a picturesque scene.

In the winter, the snow-capped peaks and frosty landscape offer a serene and magical atmosphere.

And in the spring, the blooming flowers and fresh air bring a sense of renewal and beauty to the surroundings. It's truly a sight to behold in every season.

As you stand overlooking the valley, you are greeted with a mesmerizing view of snow-covered mountains stretching as far as the eye can see. The snow glistens in the sunlight, creating a sparkling blanket that covers the valley below.

## The Building

The building stands tall and proud, overlooking the stunning Lebanese mountains that stretch out majestically in the distance.

The building materials enhance it's integration in the site.

The rich tones and natural textures of the wood create a welcoming and inviting atmosphere.

Paired with local stone accents, the building seamlessly blends into the surrounding scenery, adding a touch of rustic charm and harmony with the environment. The combination of wood and stone creates a timeless and elegant aesthetic that enhances the overall beauty of the architecture