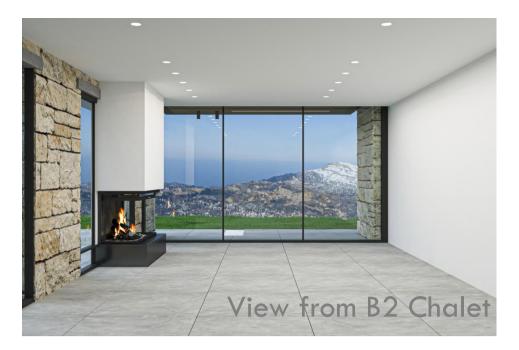

Execution

In this modern interior living space, the stone wall seamlessly transitions from the outer walls, adding a touch of natural elegance to the room.

The 90cm by 90cm gray ceramic floor tiles provide a sleek and contemporary backdrop, creating a sense of spaciousness and sophistication. The focal point of the room is a stylish fireplace, perfect for cozy gatherings and adding warmth to the ambiance.

Again in the bedroom space, the stone wall extends seamlessly from the outer walls, infusing the room with a touch of natural charm and texture. The French oak wood doors add a touch of elegance and warmth to the space, creating a harmonious blend of modern design elements. The combination of the stone wall, ceramic floor tiles, and French oak wood doors creates a cozy and inviting atmosphere, perfect for relaxation and restful nights.