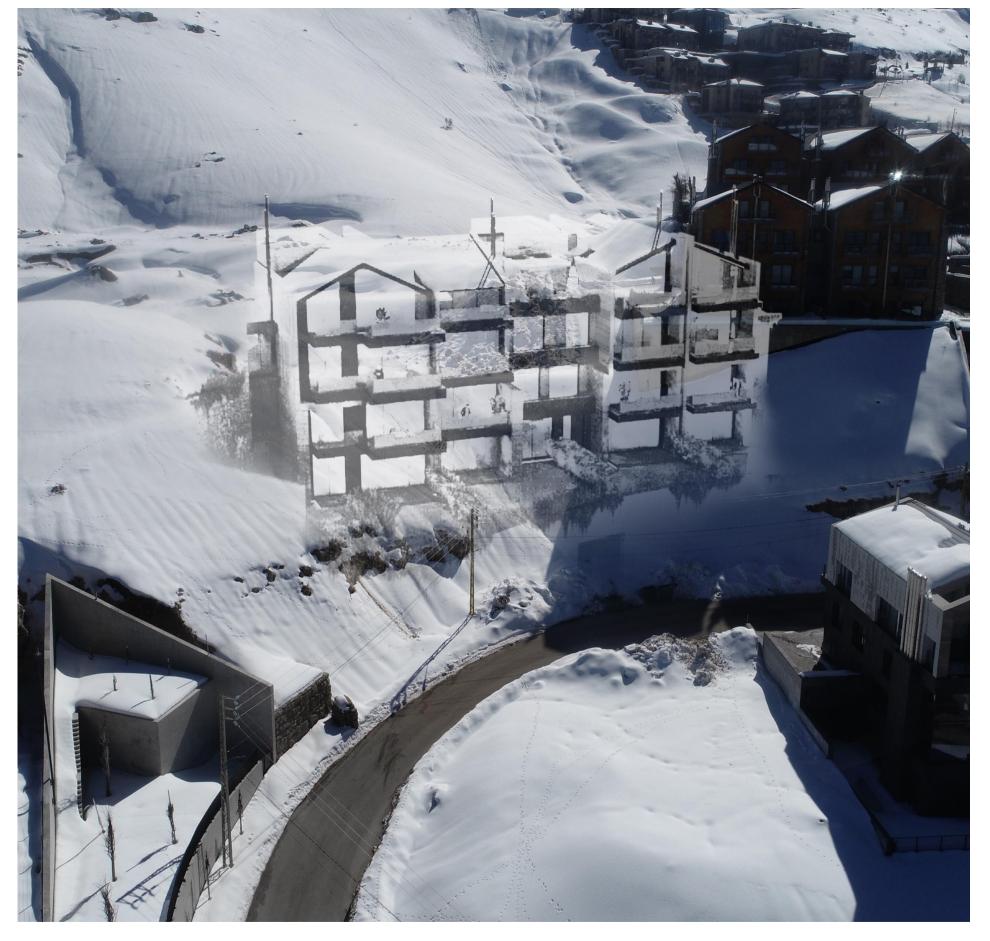

## The Scenery

From the project, you can experience a breathtaking view over the majestic mountains and lush valleys in every season. In the summer, the vibrant greenery and clear blue skies create a picturesque scene.

In the winter, the snow-capped peaks and frosty landscape offer a serene and magical atmosphere.

And in the spring, the blooming flowers and fresh air bring a sense of renewal and beauty to the surroundings. It's truly a sight to behold in every season.

As you stand overlooking the valley, you are greeted with a mesmerizing view of snow-covered mountains stretching as far as the eye can see. The snow glistens in the sunlight, creating a sparkling blanket that covers the valley below.

## The Building

The building stands tall and proud, overlooking the stunning Lebanese mountains that stretch out majestically in the distance.

The building materials enhance it's integration in the site.

The rich tones and natural textures of the wood create a welcoming and inviting atmosphere.

Paired with local stone accents, the building seamlessly blends into the surrounding scenery, adding a touch of rustic charm and harmony with the environment. The combination of wood and stone creates a timeless and elegant aesthetic that enhances the overall beauty of the architecture