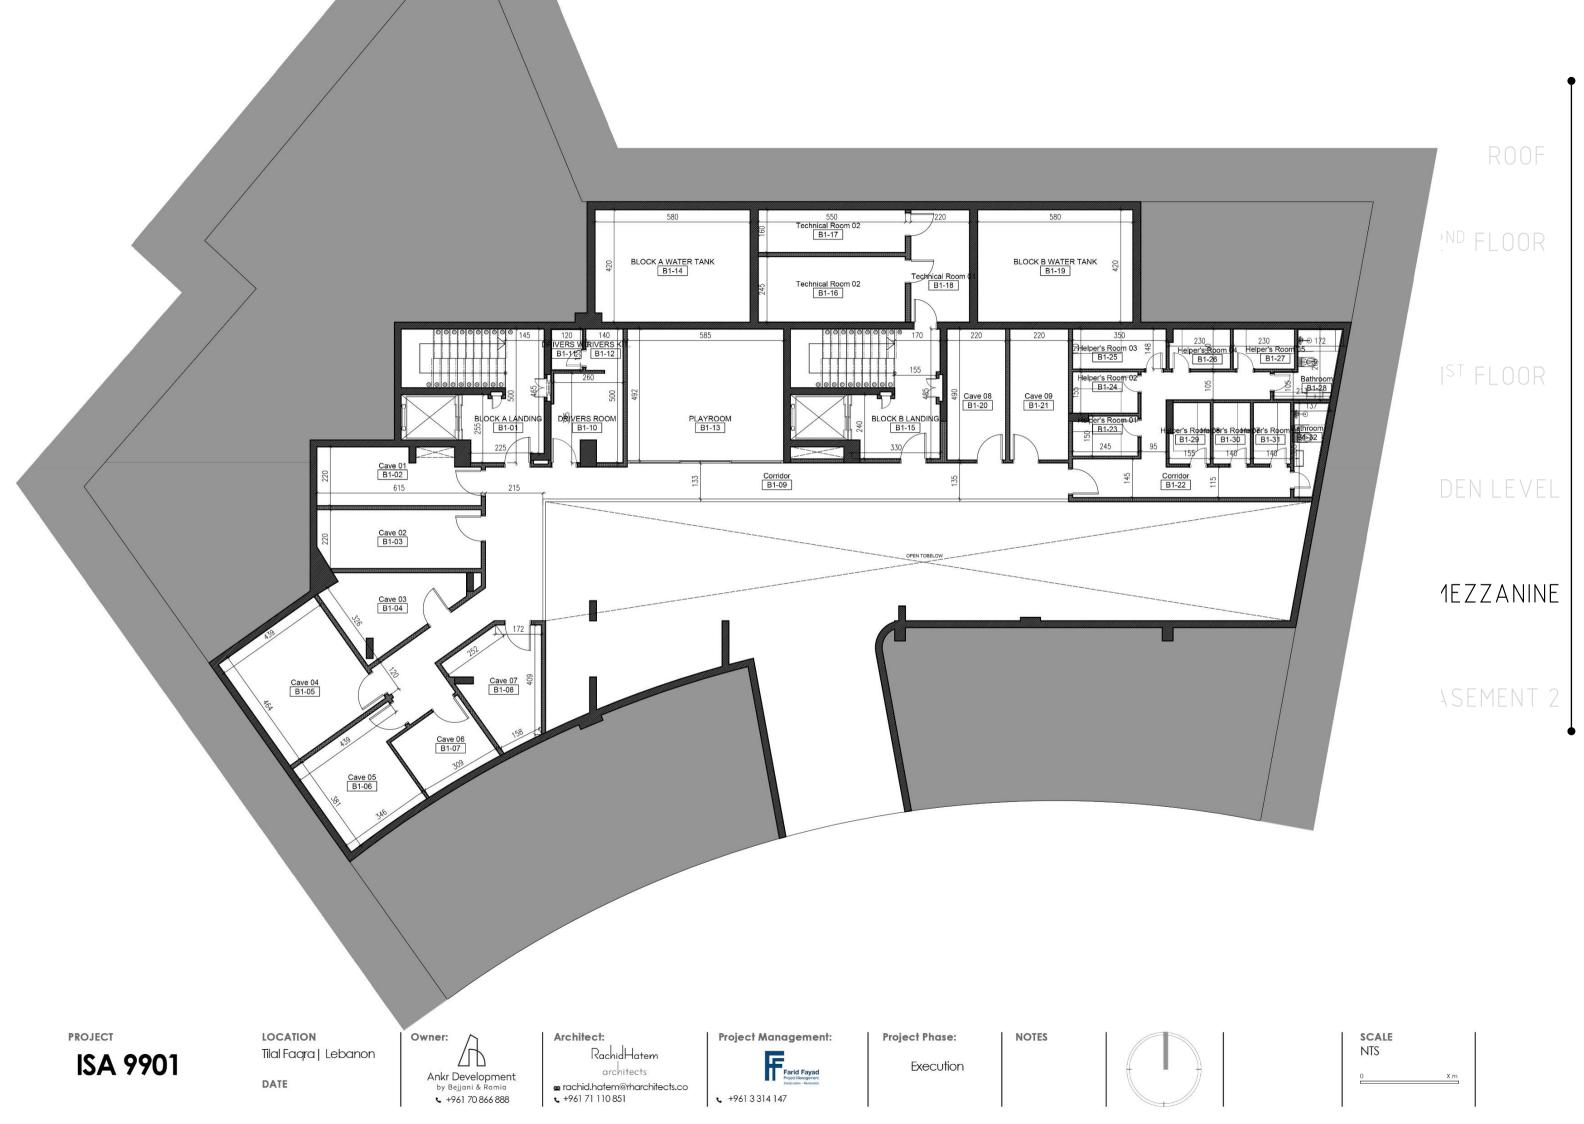

V2 - DUPLEX

ROOF

2<sup>ND</sup> FLOOR

APARTMENT AREA: 18.50 m<sup>2</sup> + CAVE

3 MASTER BEDROOMS

2 PARKING

GARDEN AREA: 18 m<sup>2</sup>

**TOTAL SELLABLE AREA**: 191.50 m<sup>2</sup>

**PROJECT** ISA 9901 LOCATION Tilal Faqra | Lebanon DATE

Ankr Development by Bejjani & Ramia **4** +961 70 866 888

Architect: ■ rachid.hatem@rharchitects.co +961 71 110 851

Project Phase: NOTES

Execution

ROOF

2<sup>ND</sup> FLOOR

APARTMENT AREA: 181.25 m<sup>2</sup> + CAVE

3 MASTER BEDROOMS AND

2 PARKING

NOTES

GARDEN AREA: 72 m<sup>2</sup>

1 TV ROOM

**TOTAL SELLABLE AREA**: 205.25 m<sup>2</sup>