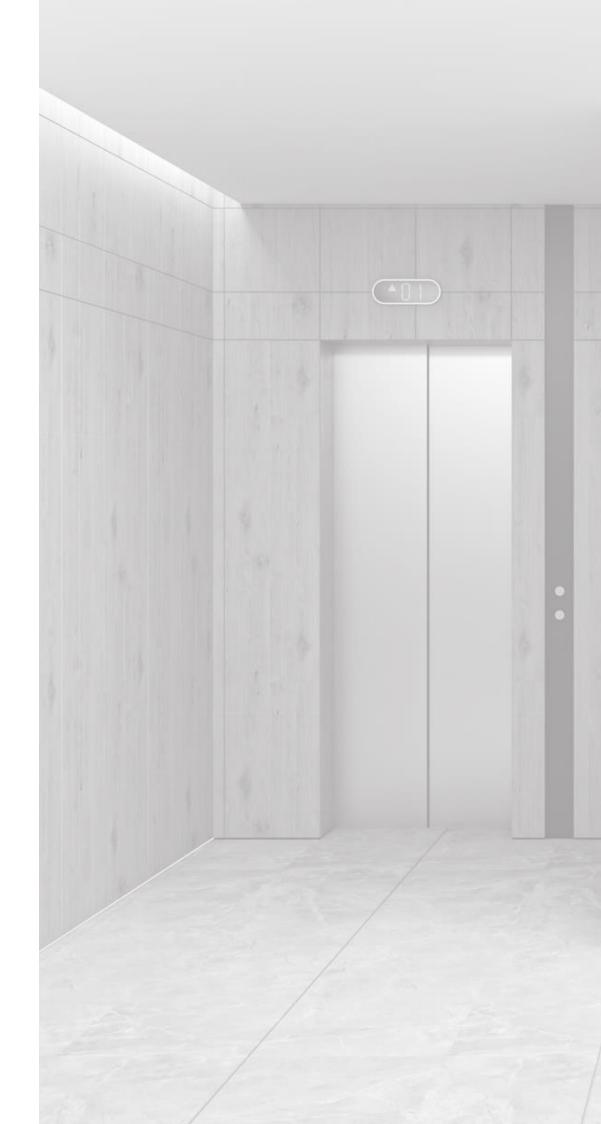

### The Lobby

In this modern building lobby space, sophistication meets luxury. The French oak wall cladding exudes elegance and warmth, creating a welcoming atmosphere for residents and visitors alike.

The gray ceramic floor tiles, measuring 90cm by 90cm, seamlessly continue up the walls, providing a smooth and modern background that elevates the overall look of the area.

The high-end elevator adds a touch of opulence, offering convenience and style to those entering and exiting the building. Together, the French oak wall cladding, gray ceramic floor tiles, and high-end elevator create a modern and upscale lobby space that sets the tone for the building's refined ambiance.