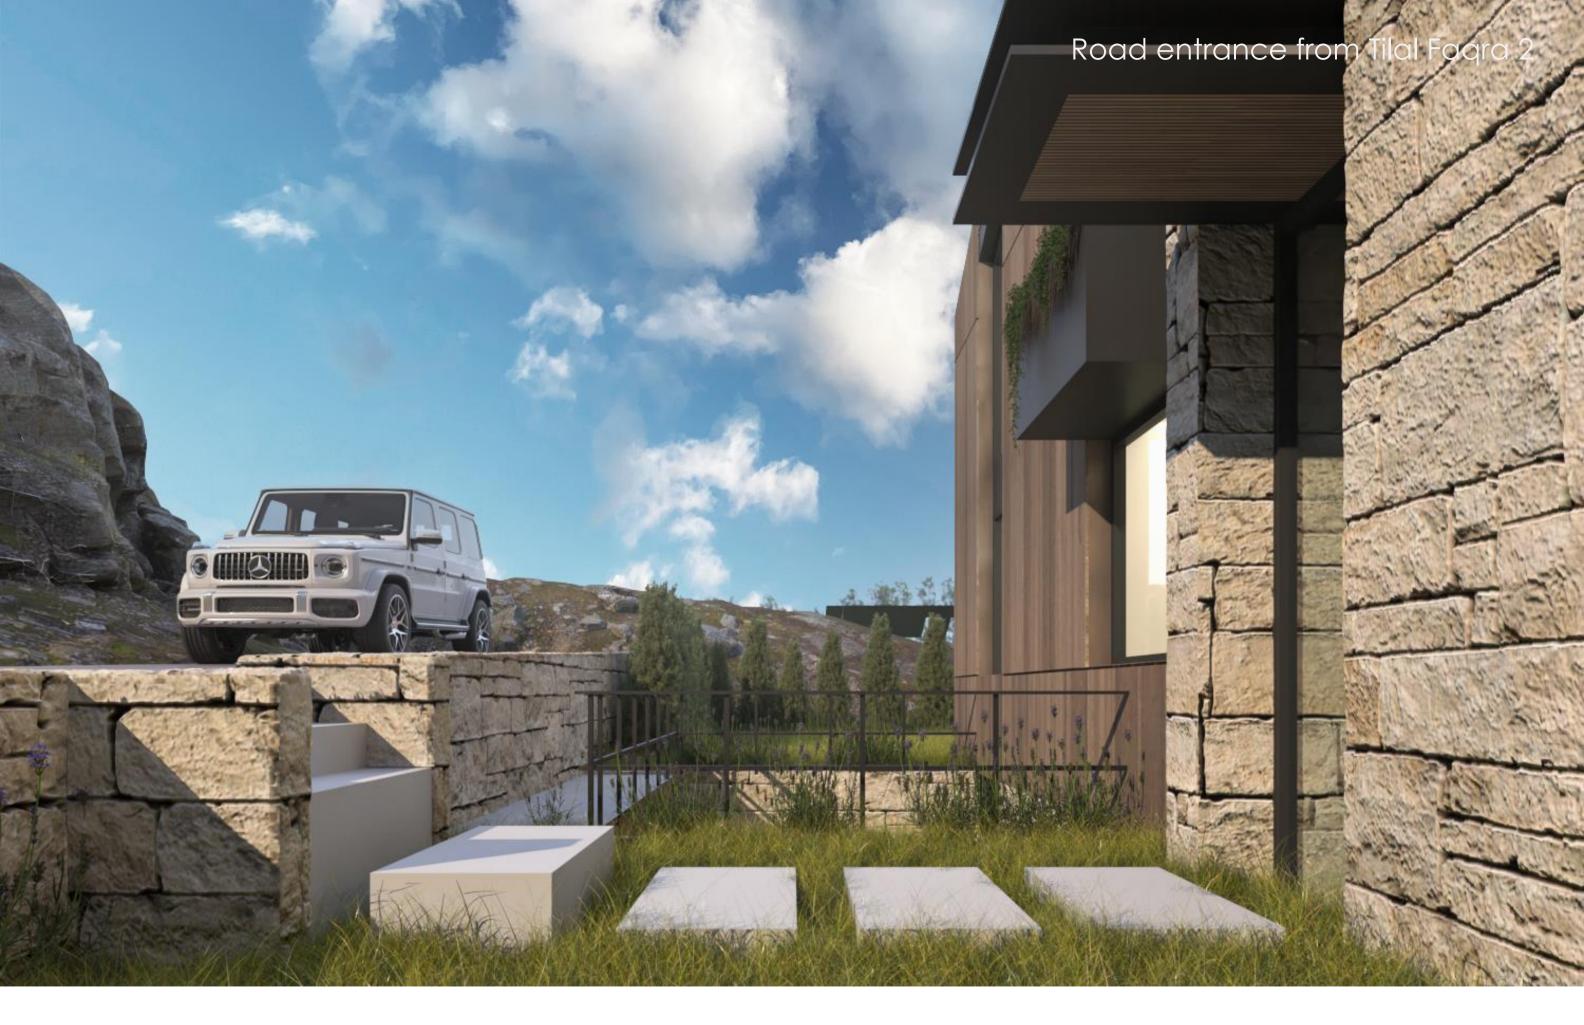

## The Building

The building stands tall and proud, overlooking the stunning Lebanese mountains that stretch out majestically in the distance.

The building materials enhance it's integration in the site.

The rich tones and natural textures of the wood create a welcoming and inviting atmosphere.

Paired with local stone accents, the building seamlessly blends into the surrounding scenery, adding a touch of rustic charm and harmony with the environment. The combination of wood and stone creates a timeless and elegant aesthetic that enhances the overall beauty of the architecture