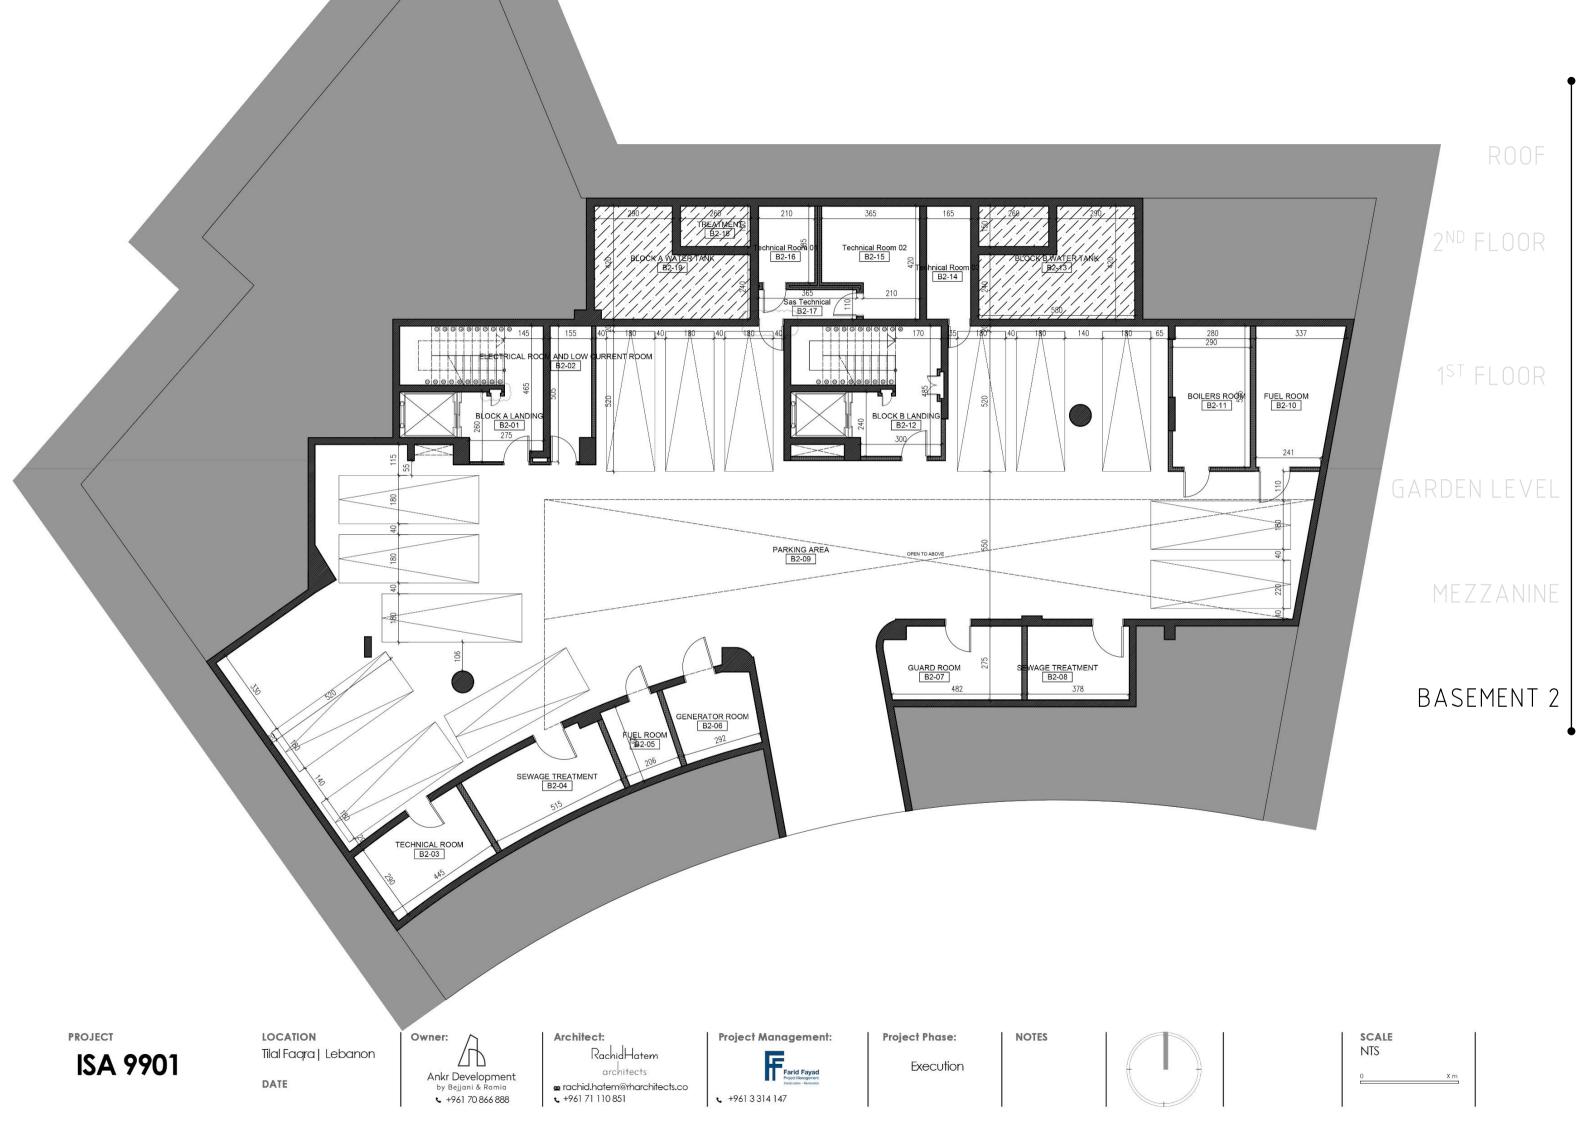

Project Phase:

Execution

NOTES

A2 - DUPLEX

ROOF

2<sup>ND</sup> FLOOF

1<sup>ST</sup> FLOOR

GARDEN LEVEL

MEZZANIN

BASEMENT 2

ISA 9901

LOCATION
Tilal Faqra | Lebanon
DATE

Ankr Development
by Bejjani & Ramia
4 +961 70 866 888

Project Phase:

Execution

NOTES