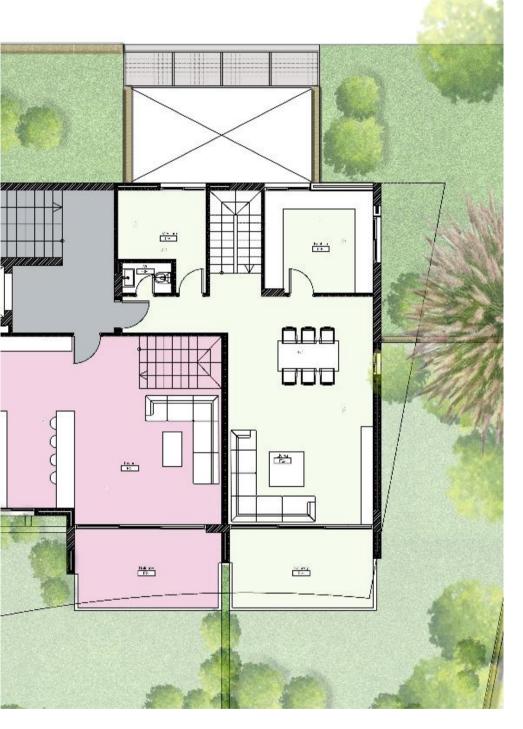

APARTMENT AREA: 205.2 m<sup>2</sup> + CAVE

3 MASTER BEDROOMS

2 PARKING

NOTES

GARDEN AREA: 105.8 m<sup>2</sup>

**TOTAL SELLABLE AREA**: 240.45 m<sup>2</sup>

ISA 9901

LOCATION
Tilal Faqra | Lebanon
DATE