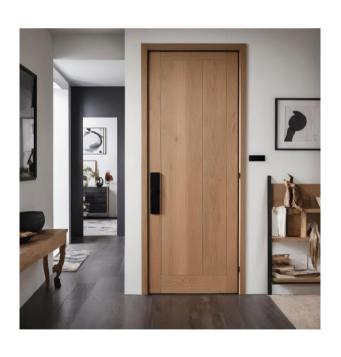

# INTERIOR

Inside the apartments, meticulous attention to detail is evident. The main doors are crafted from high-quality French oak wood, adding a touch of warmth and luxury.

Premium ceramic tiles sourced from Spain and Italy adorn the living areas, bedrooms, bathrooms, and kitchen, showcasing exquisite craftsmanship and durability.

Again in the bedroom space, the stone wall extends seamlessly from the outer walls, infusing the room with a touch of natural charm and texture. The French oak wood doors add a touch of elegance and warmth to the space, creating a harmonious blend of modern design elements. The combination of the stone wall, ceramic floor tiles, and French oak wood doors creates a cozy and inviting atmosphere, perfect for relaxation and restful nights.