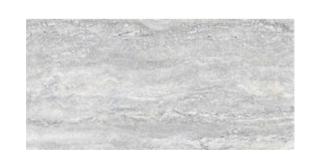

# GENERAL SPECIFICATIONS

**RECEPTION AREA** 

**BATHS** 

ENTRANCE AND COMMON ALUMINUM
COMPOSIE PANEL
LIGHT GREY