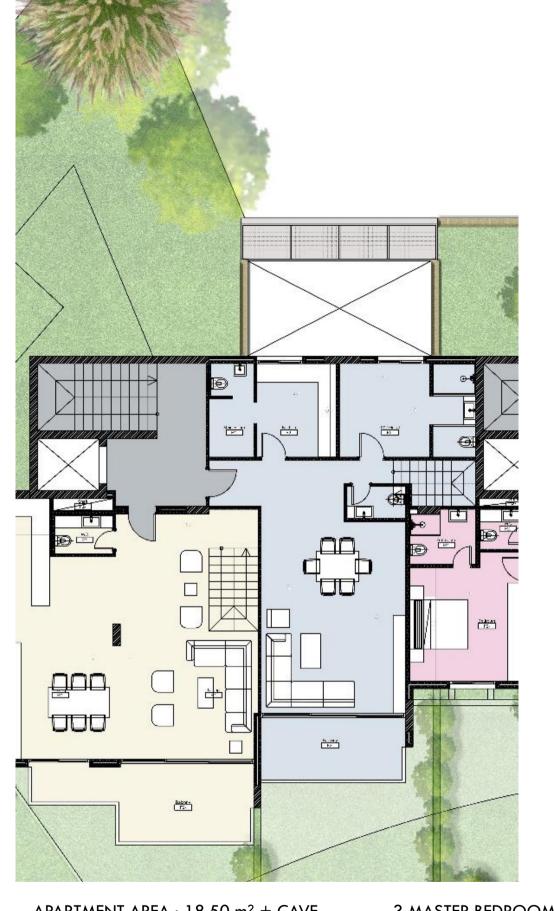

V2 - DUPLEX

ROOF

2<sup>ND</sup> FLOOR

APARTMENT AREA: 18.50 m<sup>2</sup> + CAVE

3 MASTER BEDROOMS

2 PARKING

GARDEN AREA: 18 m<sup>2</sup>

**TOTAL SELLABLE AREA**: 191.50 m<sup>2</sup>