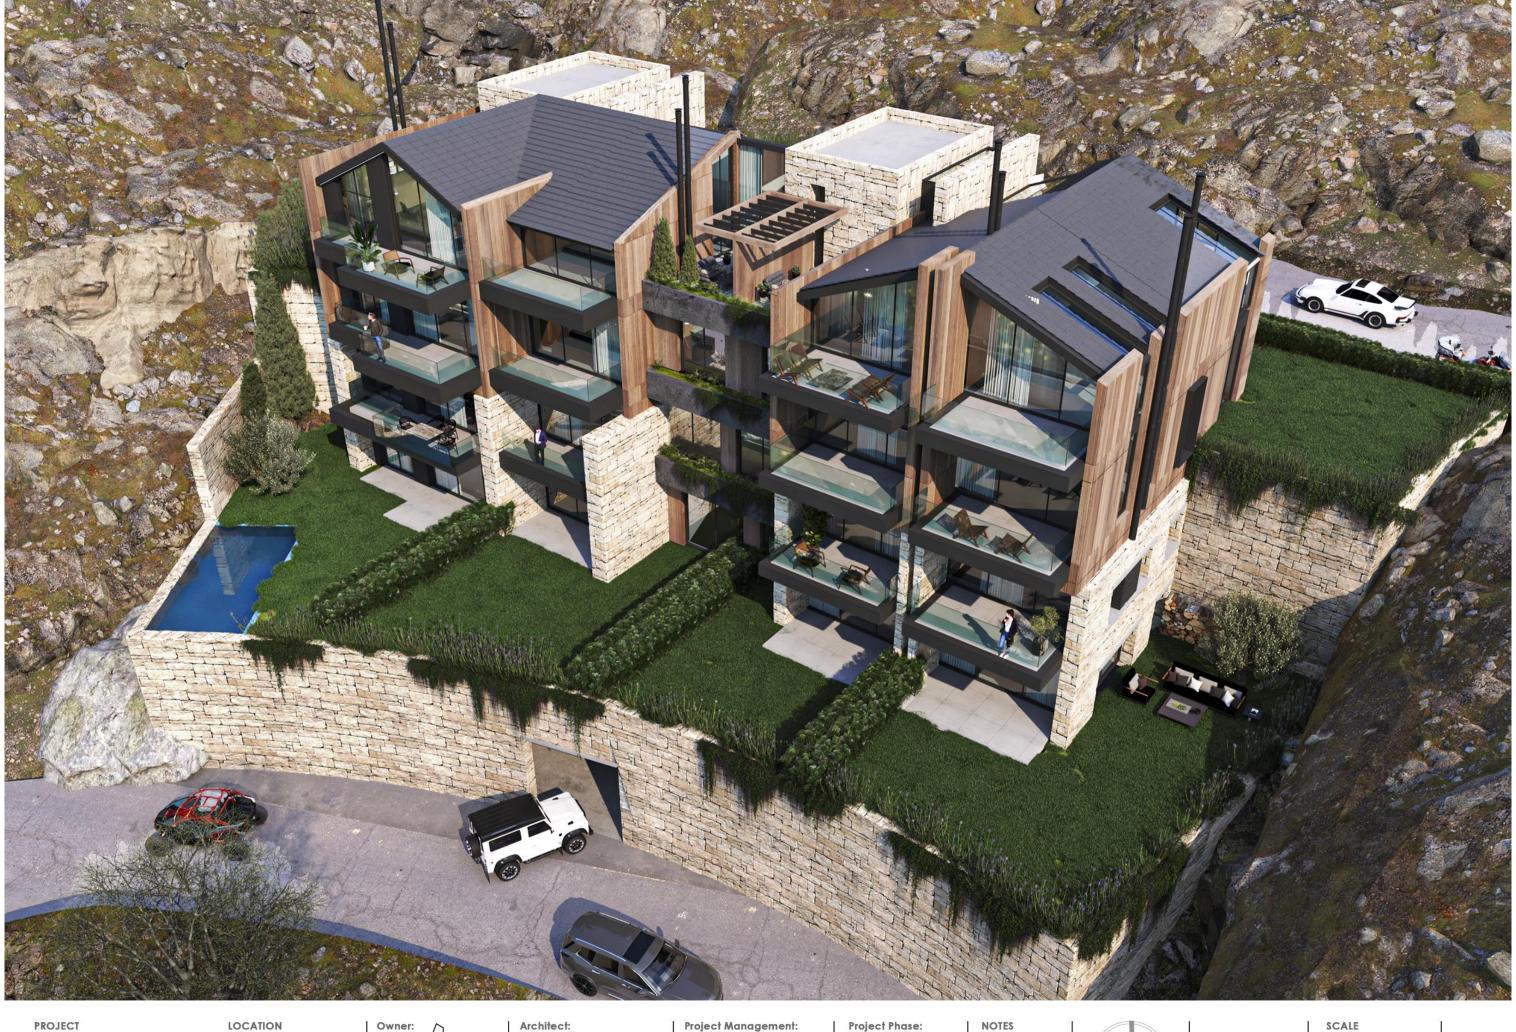

## The Building

The building stands tall and proud, overlooking the stunning Lebanese mountains that stretch out majestically in the distance.

The building materials enhance it's integration in the site.

The rich tones and natural textures of the wood create a welcoming and inviting atmosphere.

Paired with local stone accents, the building seamlessly blends into the surrounding scenery, adding a touch of rustic charm and harmony with the environment. The combination of wood and stone creates a timeless and elegant aesthetic that enhances the overall beauty of the architecture