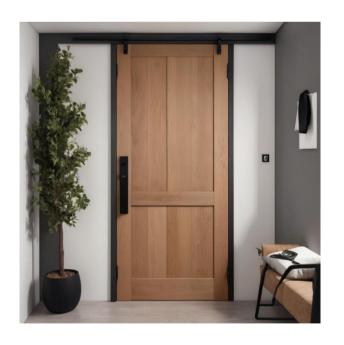

# INTERIOR

Inside the apartments, meticulous attention to detail is evident. The main doors are crafted from high-quality French oak wood, adding a touch of warmth and luxury.

Premium ceramic tiles sourced from Spain and Italy adorn the living areas, bedrooms, bathrooms, and kitchen, showcasing exquisite craftsmanship and durability.

Again in the bedroom space, the stone wall extends seamlessly from the outer walls, infusing the room with a touch of natural charm and texture. The French oak wood doors add a touch of elegance and warmth to the space, creating a harmonious blend of modern design elements. The combination of the stone wall, ceramic floor tiles, and French oak wood doors creates a cozy and inviting atmosphere, perfect for relaxation and restful nights.