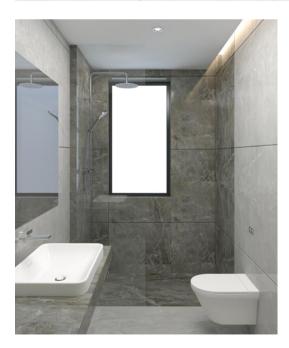

### Typical Bathroom

In this modern bathroom, two tones of gray tiles create a stylish and contemporary aesthetic. The contrasting shades of gray add depth and dimension to the space, offering a sleek and sophisticated look.

The Laufen bathroom wares add a touch of luxury and elegance, while the Grohe fixtures provide both style and functionality.

PROJECT

ISA 9901

LOCATION
Tilal Faqra | Lebanon
DATE

Architect:

RachidHatem
architects