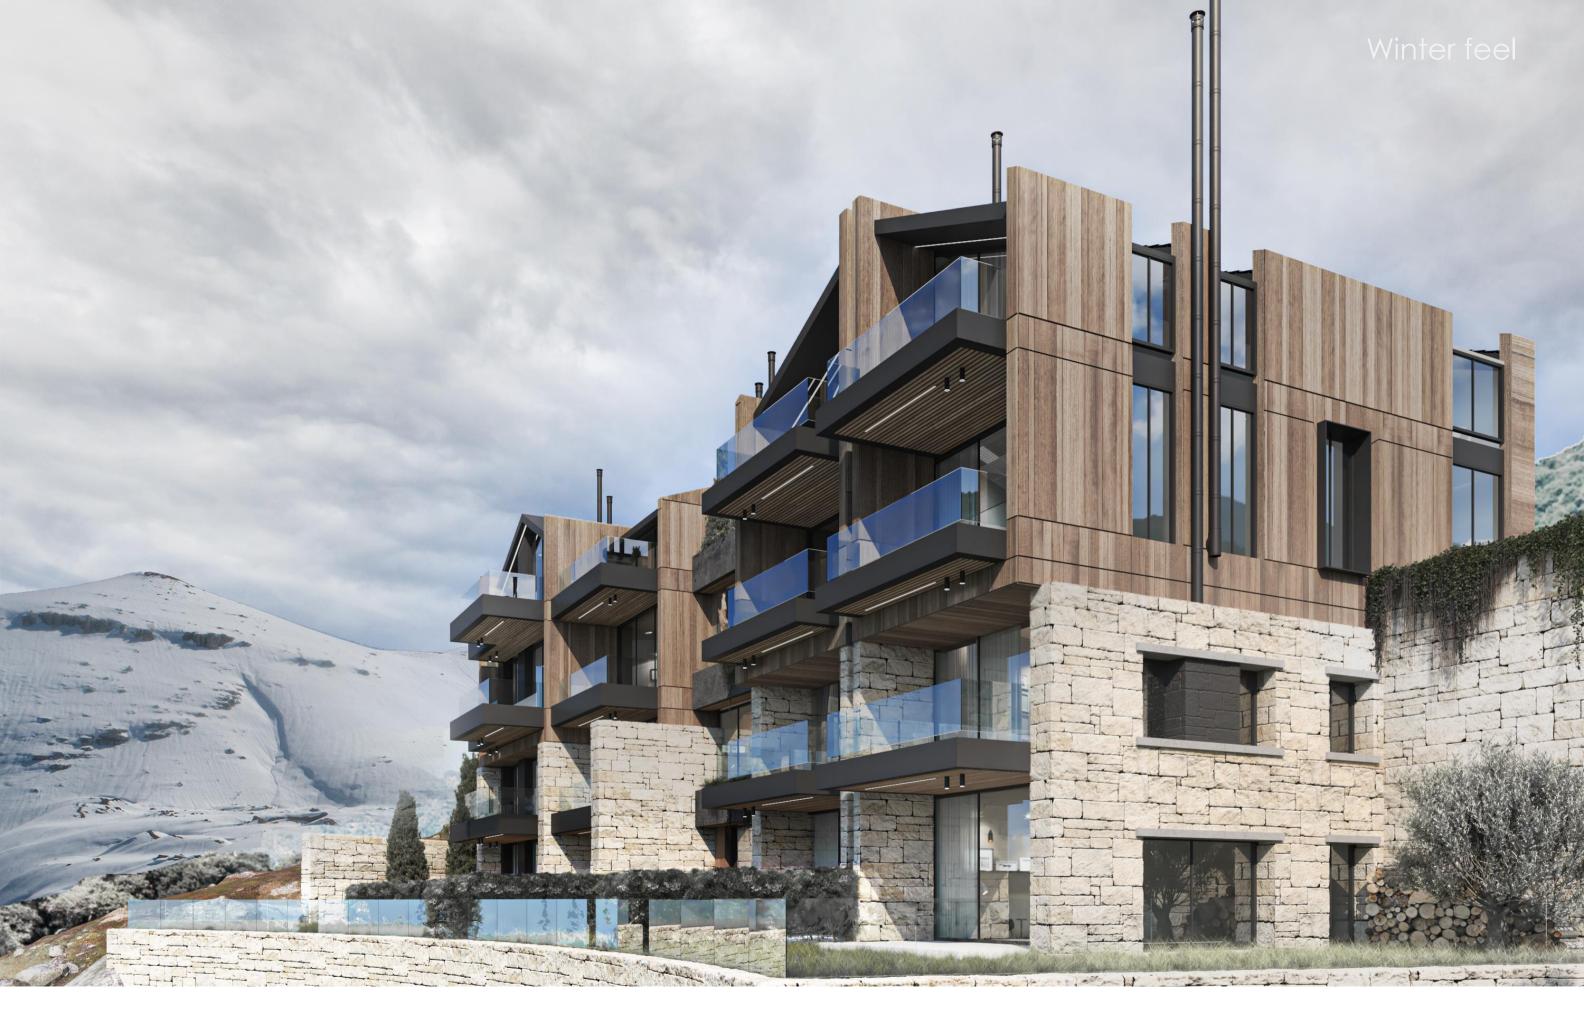

In the winter, the snow-capped peaks and frosty landscape offer a serene and magical atmosphere.

And in the spring, the blooming flowers and fresh air bring a sense of renewal and beauty to the surroundings. It's truly a sight to behold in every season.

As you stand overlooking the valley, you are greeted with a mesmerizing view of snow-covered mountains stretching as far as the eye can see. The snow glistens in the sunlight, creating a sparkling blanket that covers the valley below.

## The Building

The building stands tall and proud, overlooking the stunning Lebanese mountains that stretch out majestically in the distance.

The building materials enhance it's integration in the site.

The rich tones and natural textures of the wood create a welcoming and inviting atmosphere.

Paired with local stone accents, the building seamlessly blends into the surrounding scenery, adding a touch of rustic charm and harmony with the environment. The combination of wood and stone creates a timeless and elegant aesthetic that enhances the overall beauty of the architecture