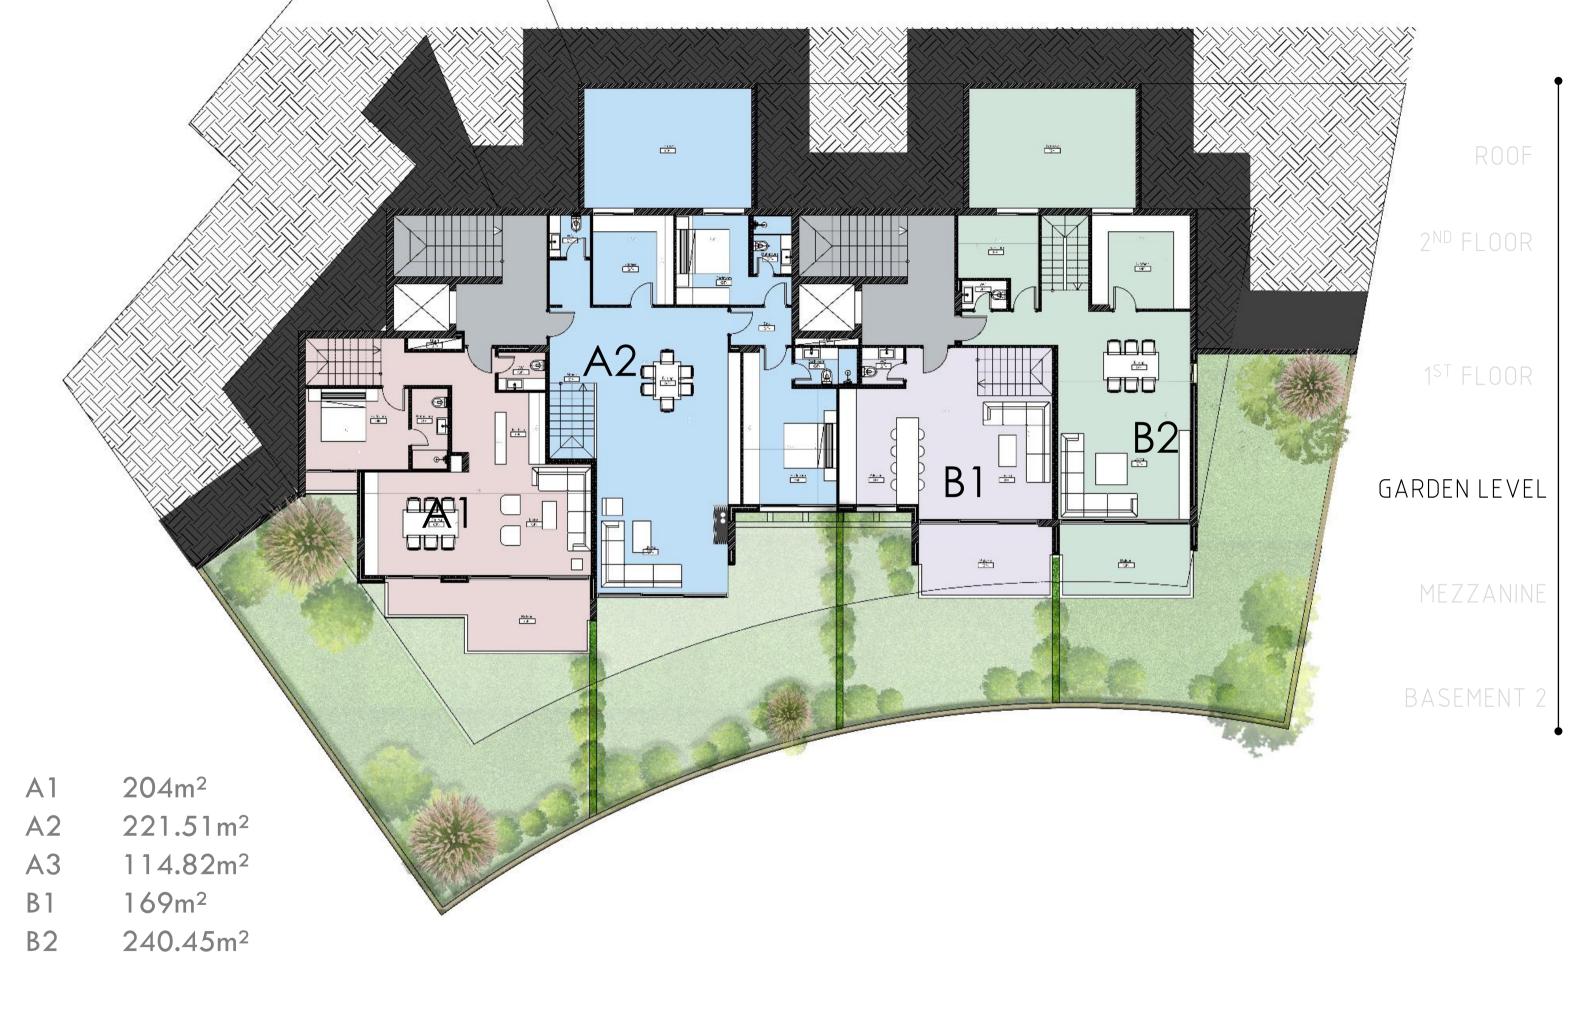

Project Phase:

Execution

NOTES

A2 - DUPLEX

ROOF

2<sup>ND</sup> FLOOF

1<sup>ST</sup> FLOOR

GARDEN LEVEL

APARTMENT AREA: 205.2 m<sup>2</sup> + CAVE

3 MASTER BEDROOMS

2 PARKING

NOTES

GARDEN AREA: 105.8 m<sup>2</sup>

**TOTAL SELLABLE AREA**: 240.45 m<sup>2</sup>

ISA 9901

LOCATION
Tilal Faqra | Lebanon
DATE

V2 - DUPLEX

ROOF

2<sup>ND</sup> FLOOR

APARTMENT AREA: 18.50 m<sup>2</sup> + CAVE

3 MASTER BEDROOMS

2 PARKING

GARDEN AREA: 18 m<sup>2</sup>

**TOTAL SELLABLE AREA**: 191.50 m<sup>2</sup>

2<sup>ND</sup> FLOOR

APARTMENT AREA: 181.25 m<sup>2</sup> + CAVE

3 MASTER BEDROOMS AND

2 PARKING

NOTES

GARDEN AREA: 72 m<sup>2</sup>

1 TV ROOM

**TOTAL SELLABLE AREA**: 205.25 m<sup>2</sup>