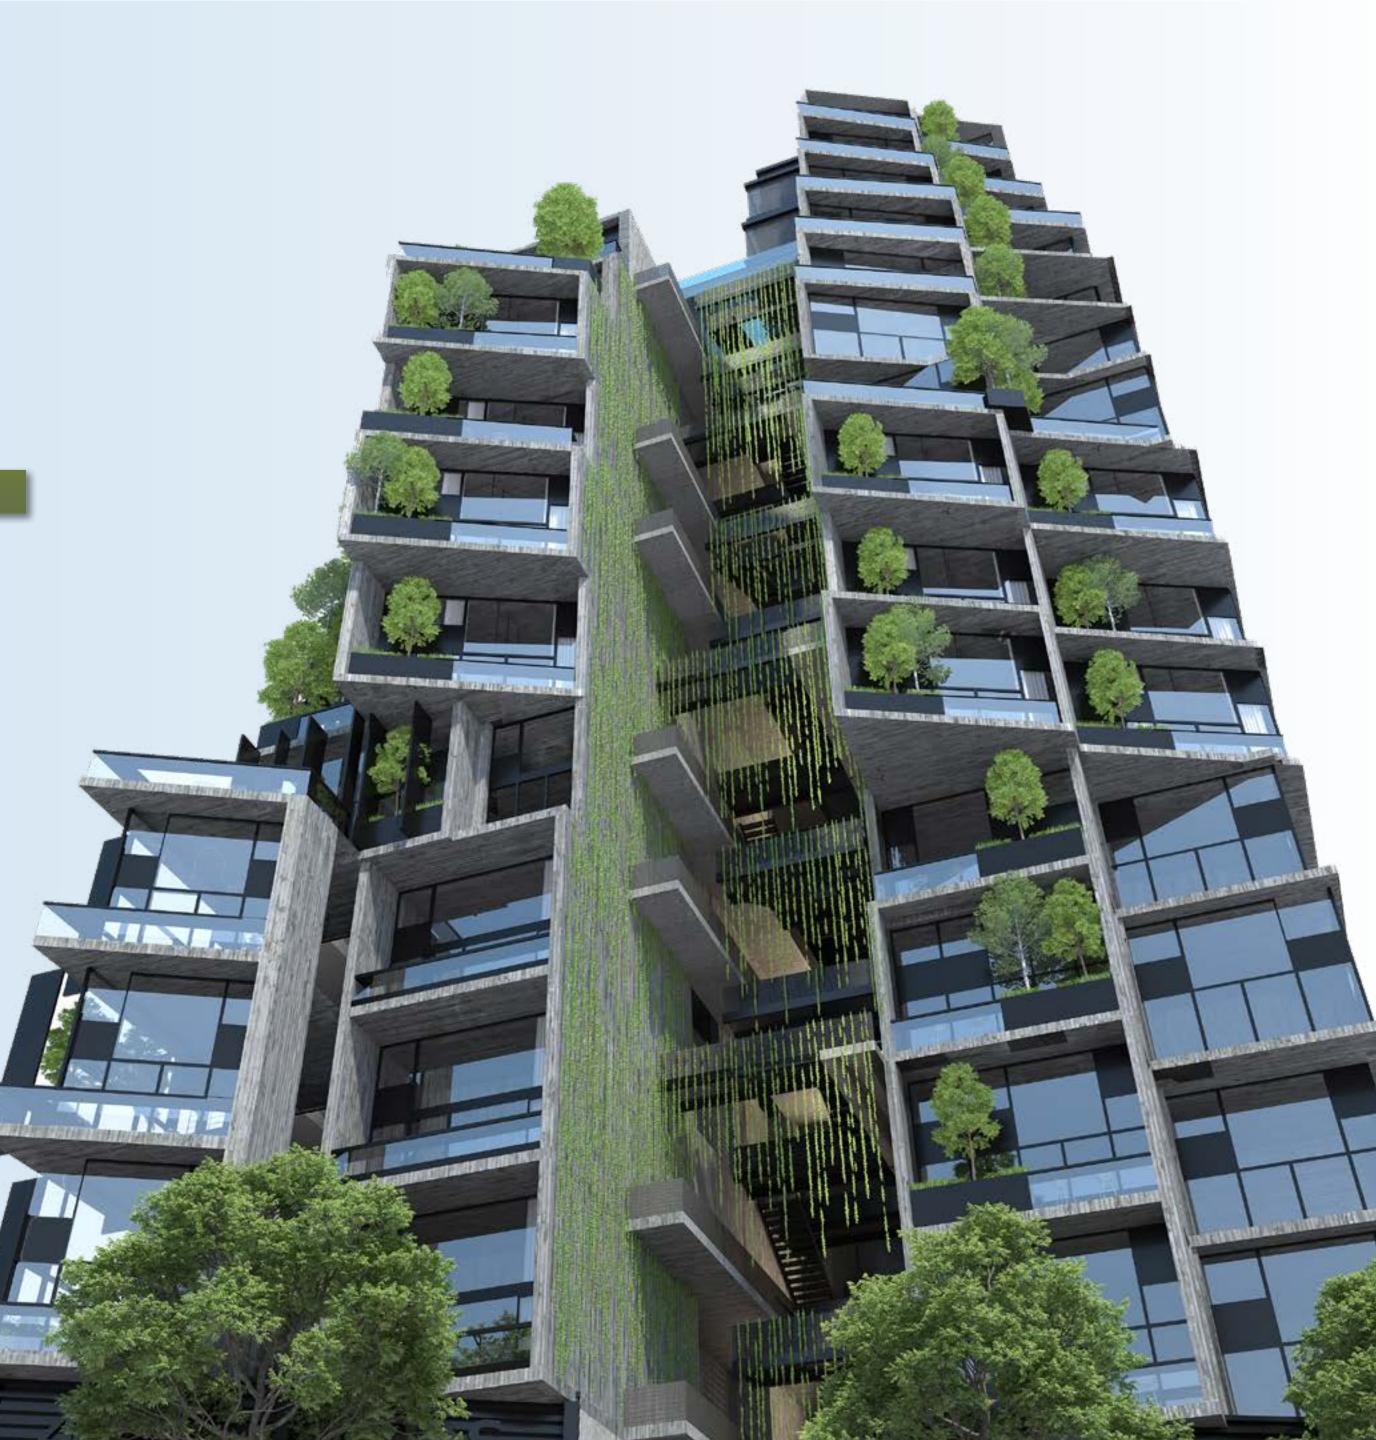

#### **OPEN STAIRWAY:**

- to the street and backyard.
- natural light and ventilation.
- strong link with the street, the neighborhood and the residents between themselves
- a mixer.
- stairs are a real spatial experience.

#### **BALCONIES:**

- open to the street from 3 sides
- links your home to the city: streets, commerce, neighbors.
- interaction

#### **CENTRAL HALL:**

- Crossed ventilation
- Double orientation with huge glazed bays with high ceiling gives an impression of an endless space and volume with harmonious proportions.
- It is the house spine and reduce drastically circulation found in new apartments.

**INFINITE COMBINATIONS** giving birth to a new oriental

cubist building which is beautiful, intriguing, and mind challenging.

**BRUTALIST STYLE** Post Industrial Rough Materials concrete, rusted metal, rough wood industrial lighting