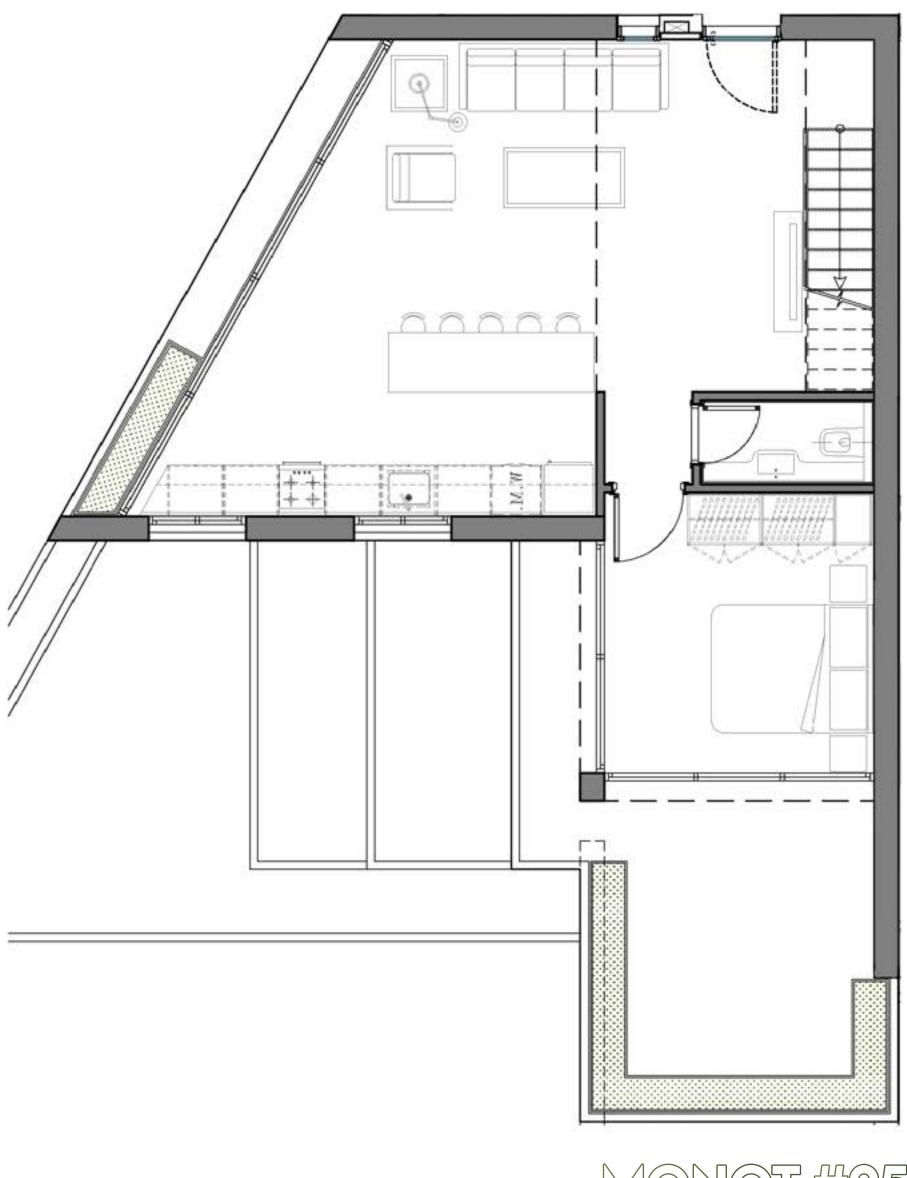

#### TYPICAL 2 BEDROOMS Apartment

Sellable: 120 sqm. BONUS: 19 sqm.

#### GARDEN FLOOR