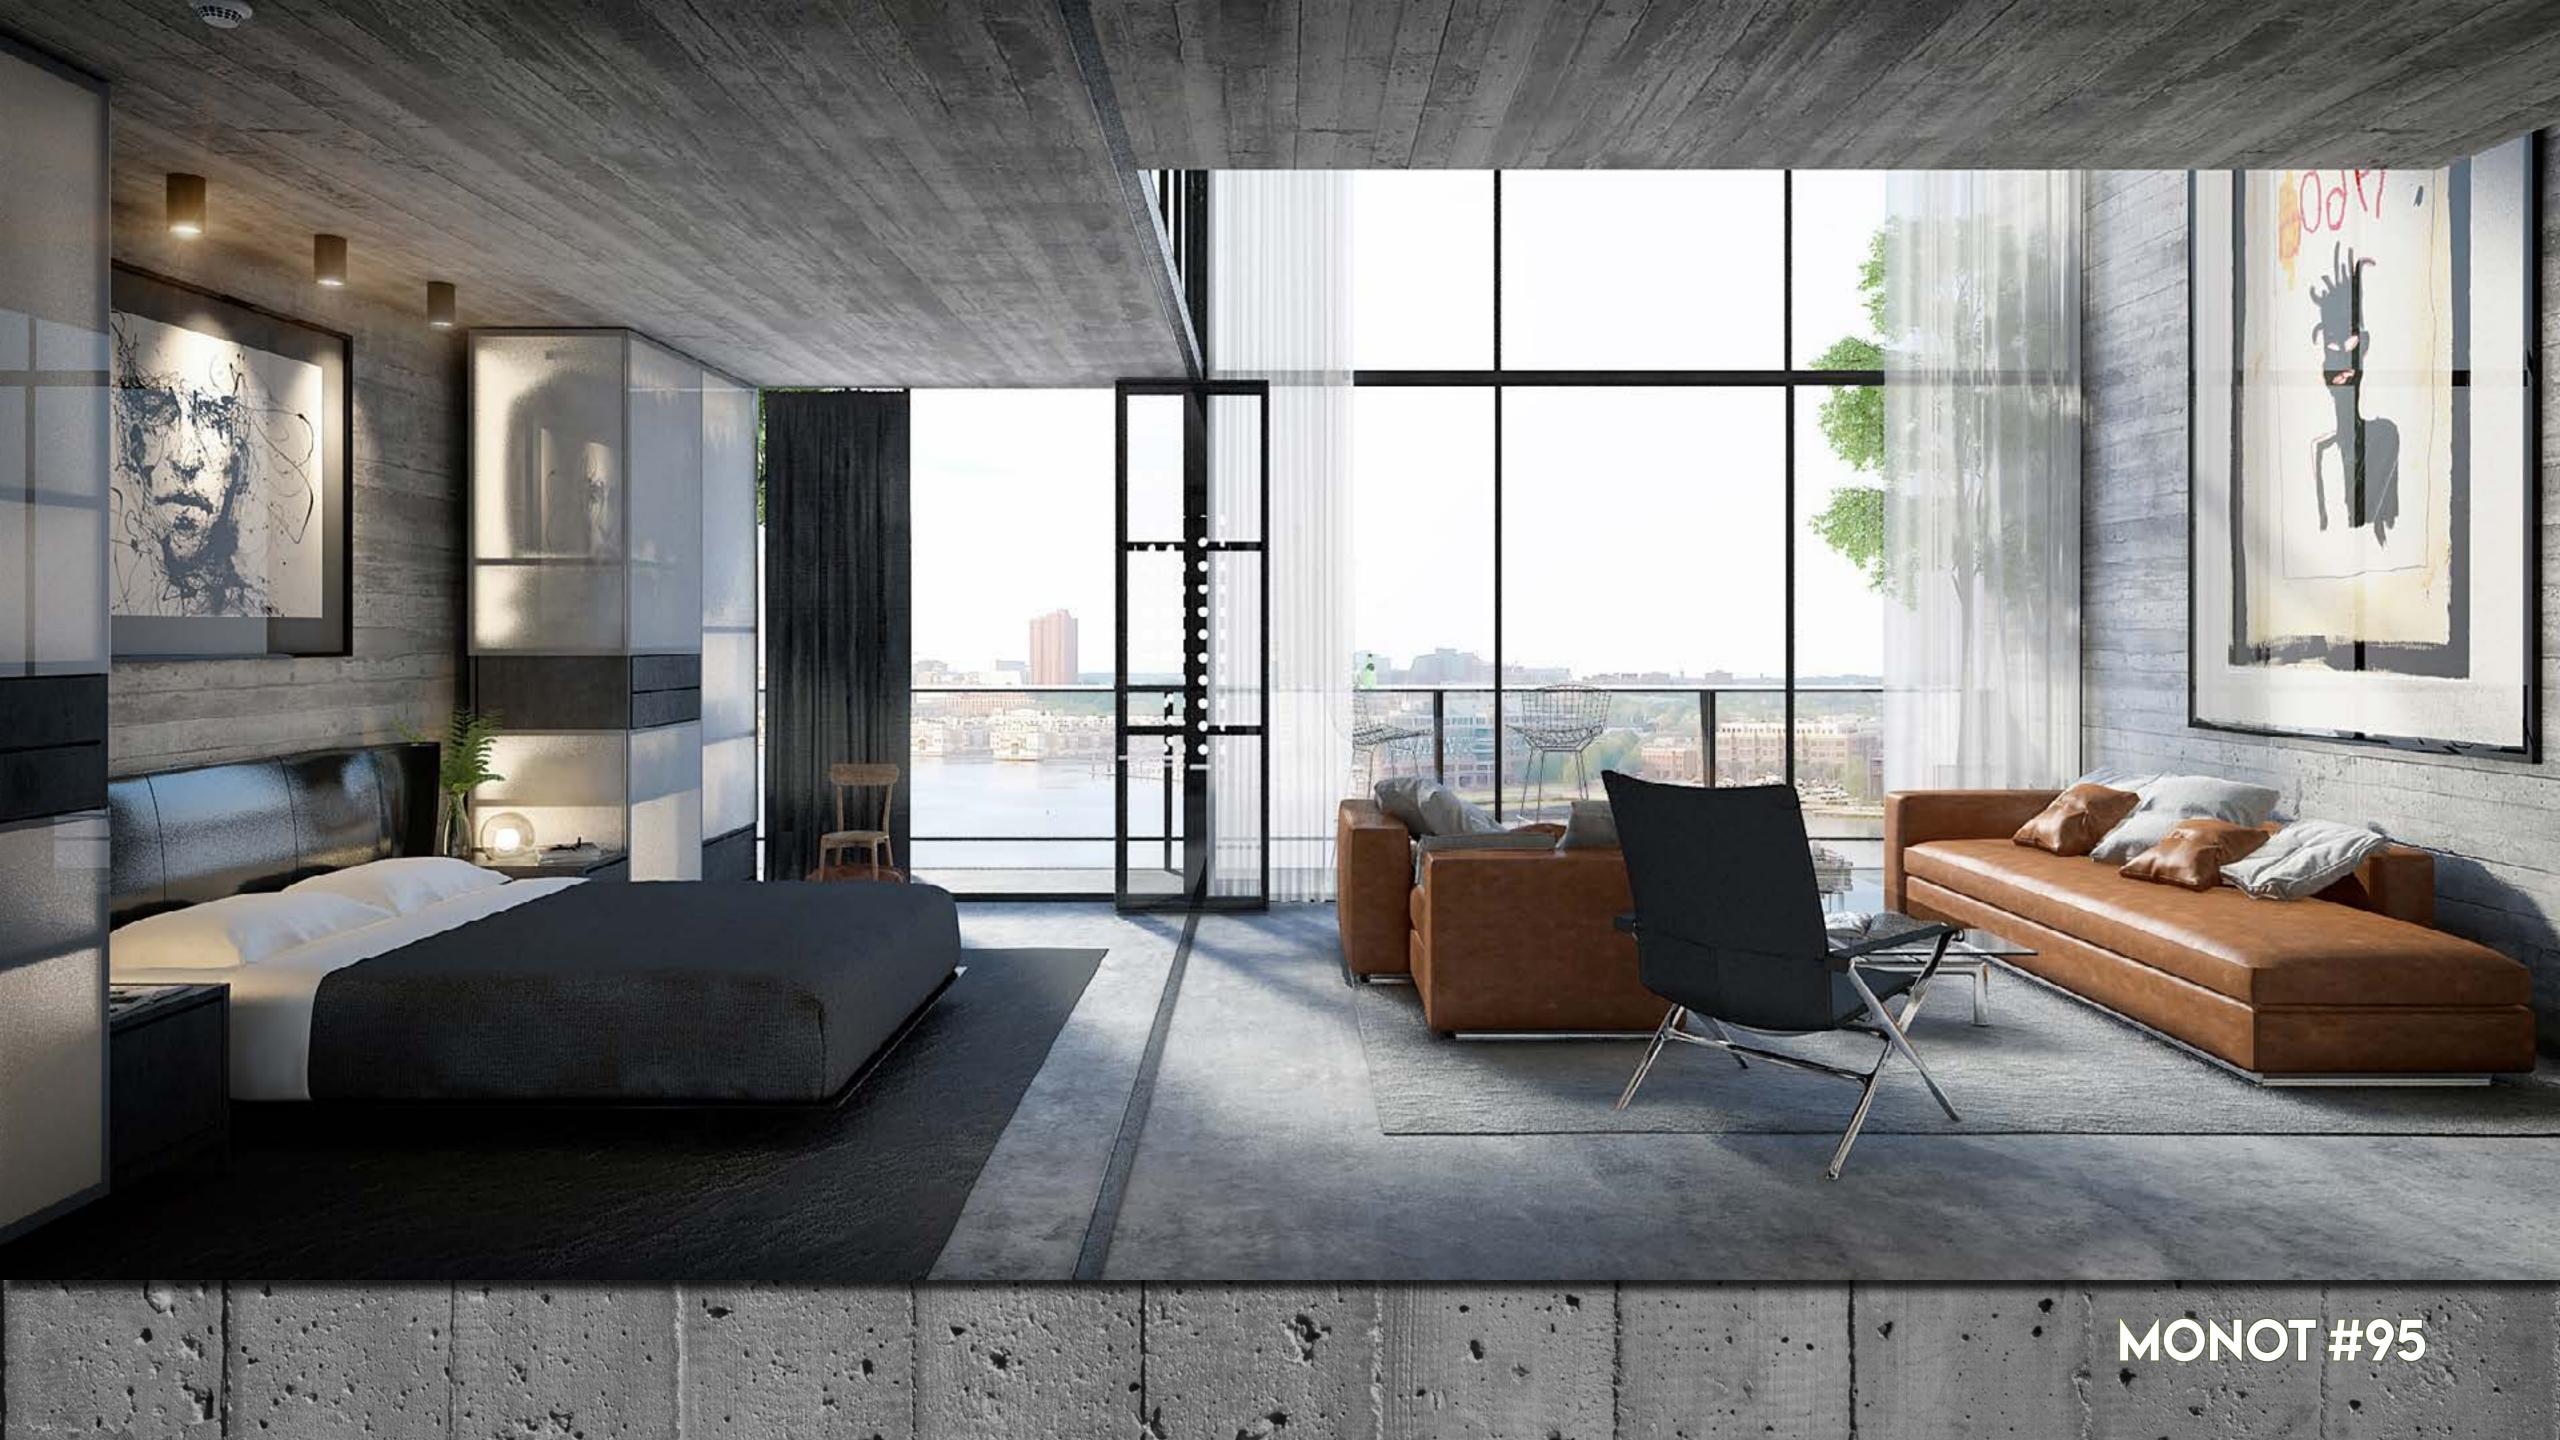

#### INTERIOR VIEWS

100001

.....

....

....

....

#### THE SITE IS LOCATED IN:

- A QUITE MIXED AREA: Commercial Restaurants Pubs Shopping
- with NO TRAFFIC (easy access throught roads)
- SOUTH ORIENTED
- OPEN VIEWS above old Church
- SEA VIEW toward North