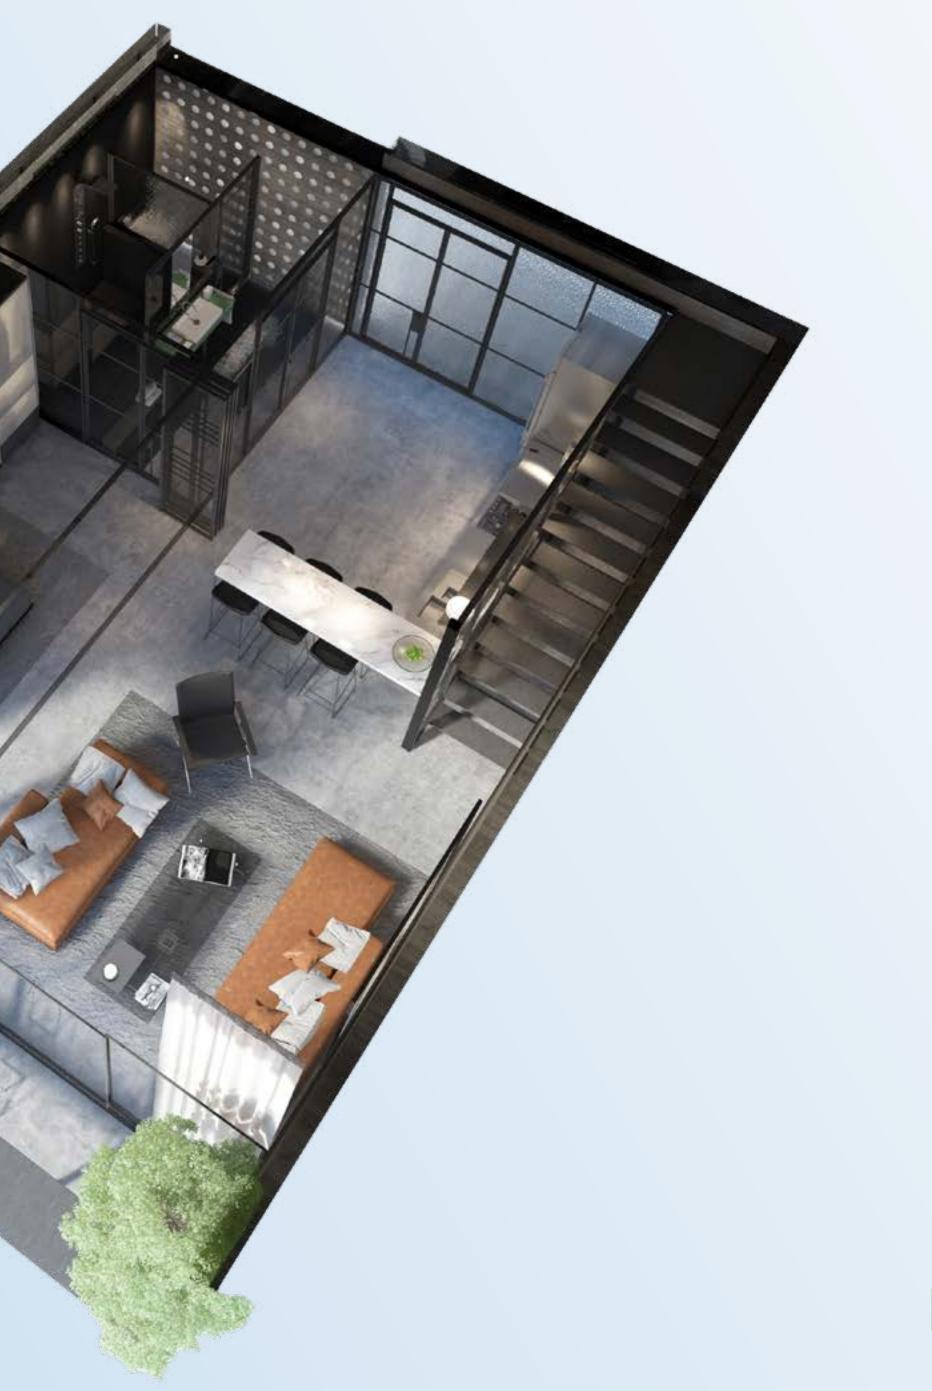

#### **1 BEDROOM 1 APARTMENT**

Sellable: 78 sqm.

#### TYPICAL 2 BEDROOMS Apartment

Sellable: 120 sqm. BONUS: 19 sqm.

#### **2 BEDROOMS APARTMENT**

#### Sellable: 165 sqm.