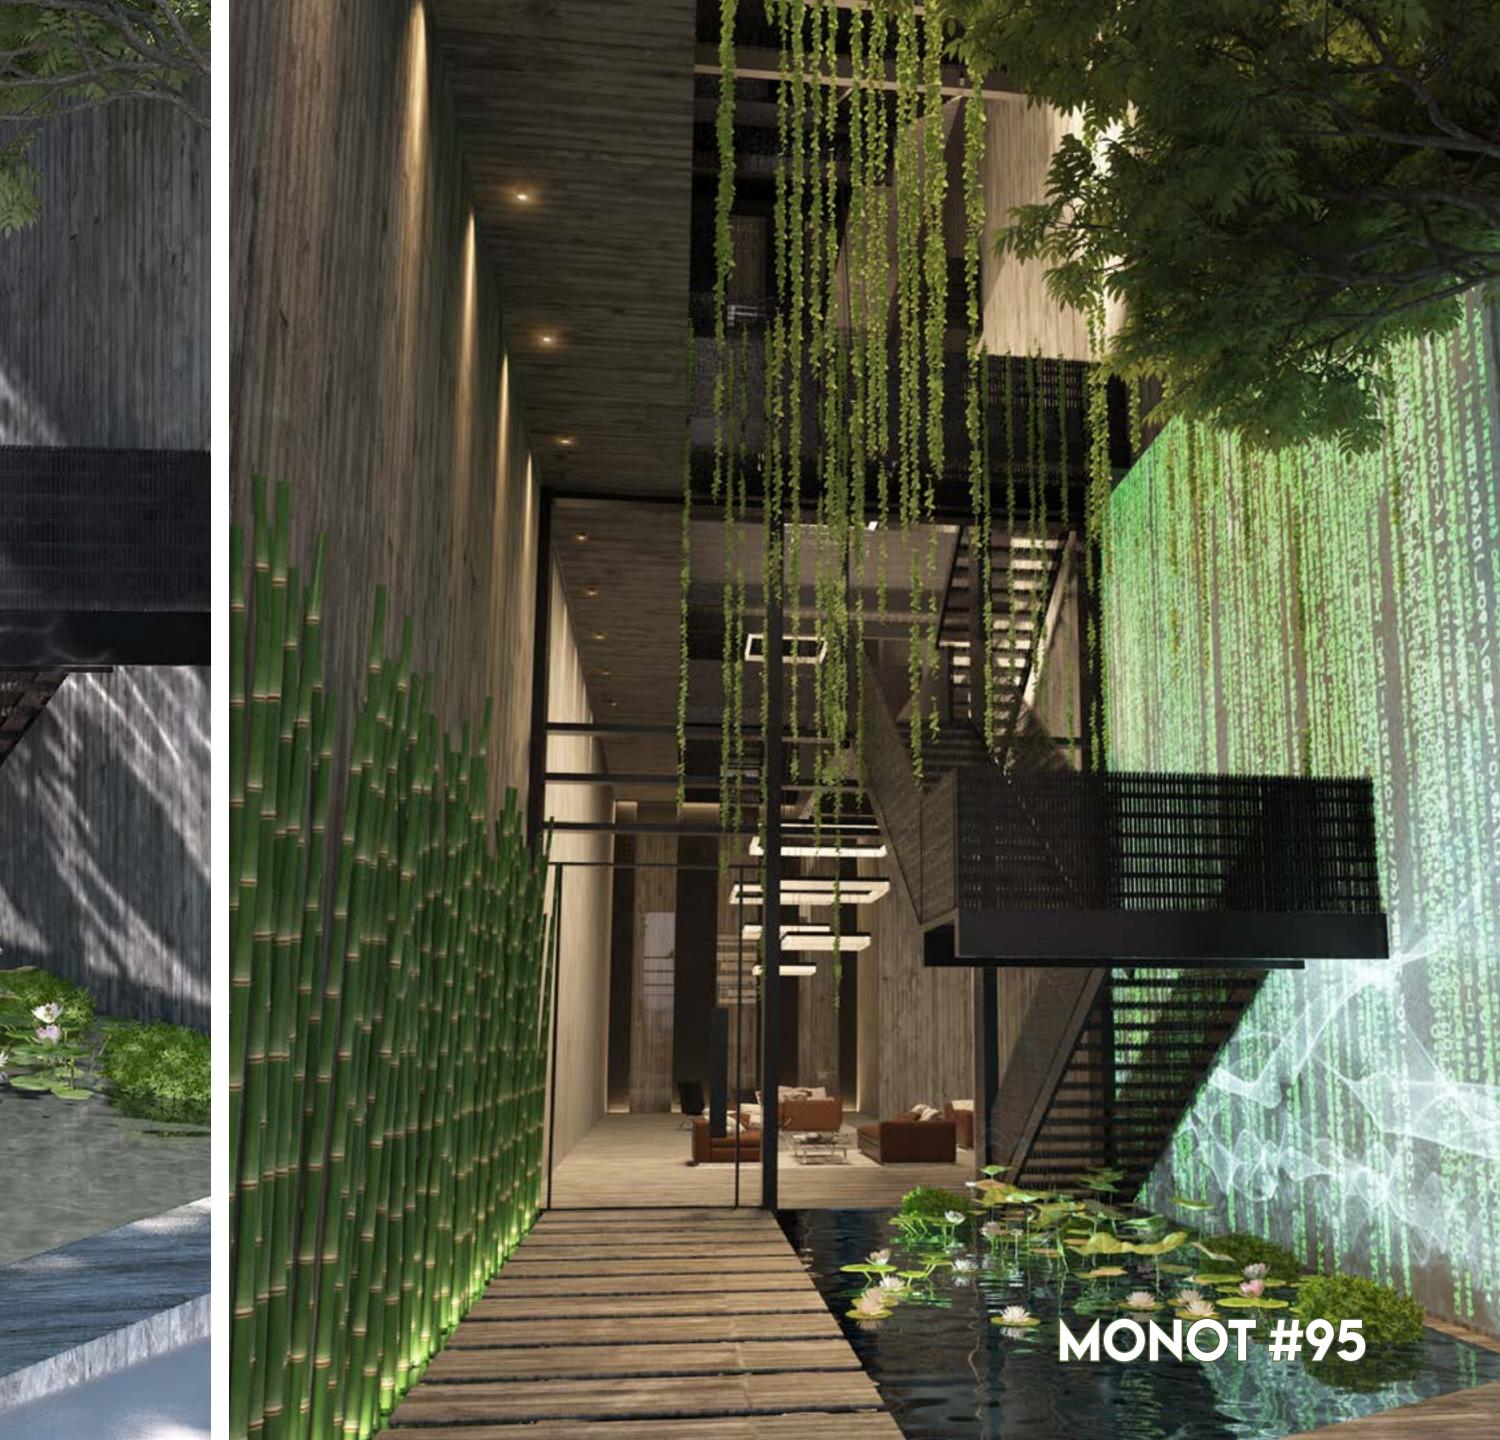

#### **OPEN STAIRWAY:**

- to the street and backyard.
- natural light and ventilation.
- strong link with the street, the neighborhood and the residents between themselves
- a mixer.
- stairs are a real spatial experience.

#### **BALCONIES:**

- open to the street from 3 sides
- links your home to the city: streets, commerce, neighbors.
- interaction

#### **CENTRAL HALL:**

- Crossed ventilation
- Double orientation with huge glazed bays with high ceiling gives an impression of an endless space and volume with harmonious proportions.
- It is the house spine and reduce drastically circulation found in new apartments.

**INFINITE COMBINATIONS** giving birth to a new oriental

cubist building which is beautiful, intriguing, and mind challenging.

**BRUTALIST STYLE** Post Industrial Rough Materials concrete, rusted metal, rough wood industrial lighting