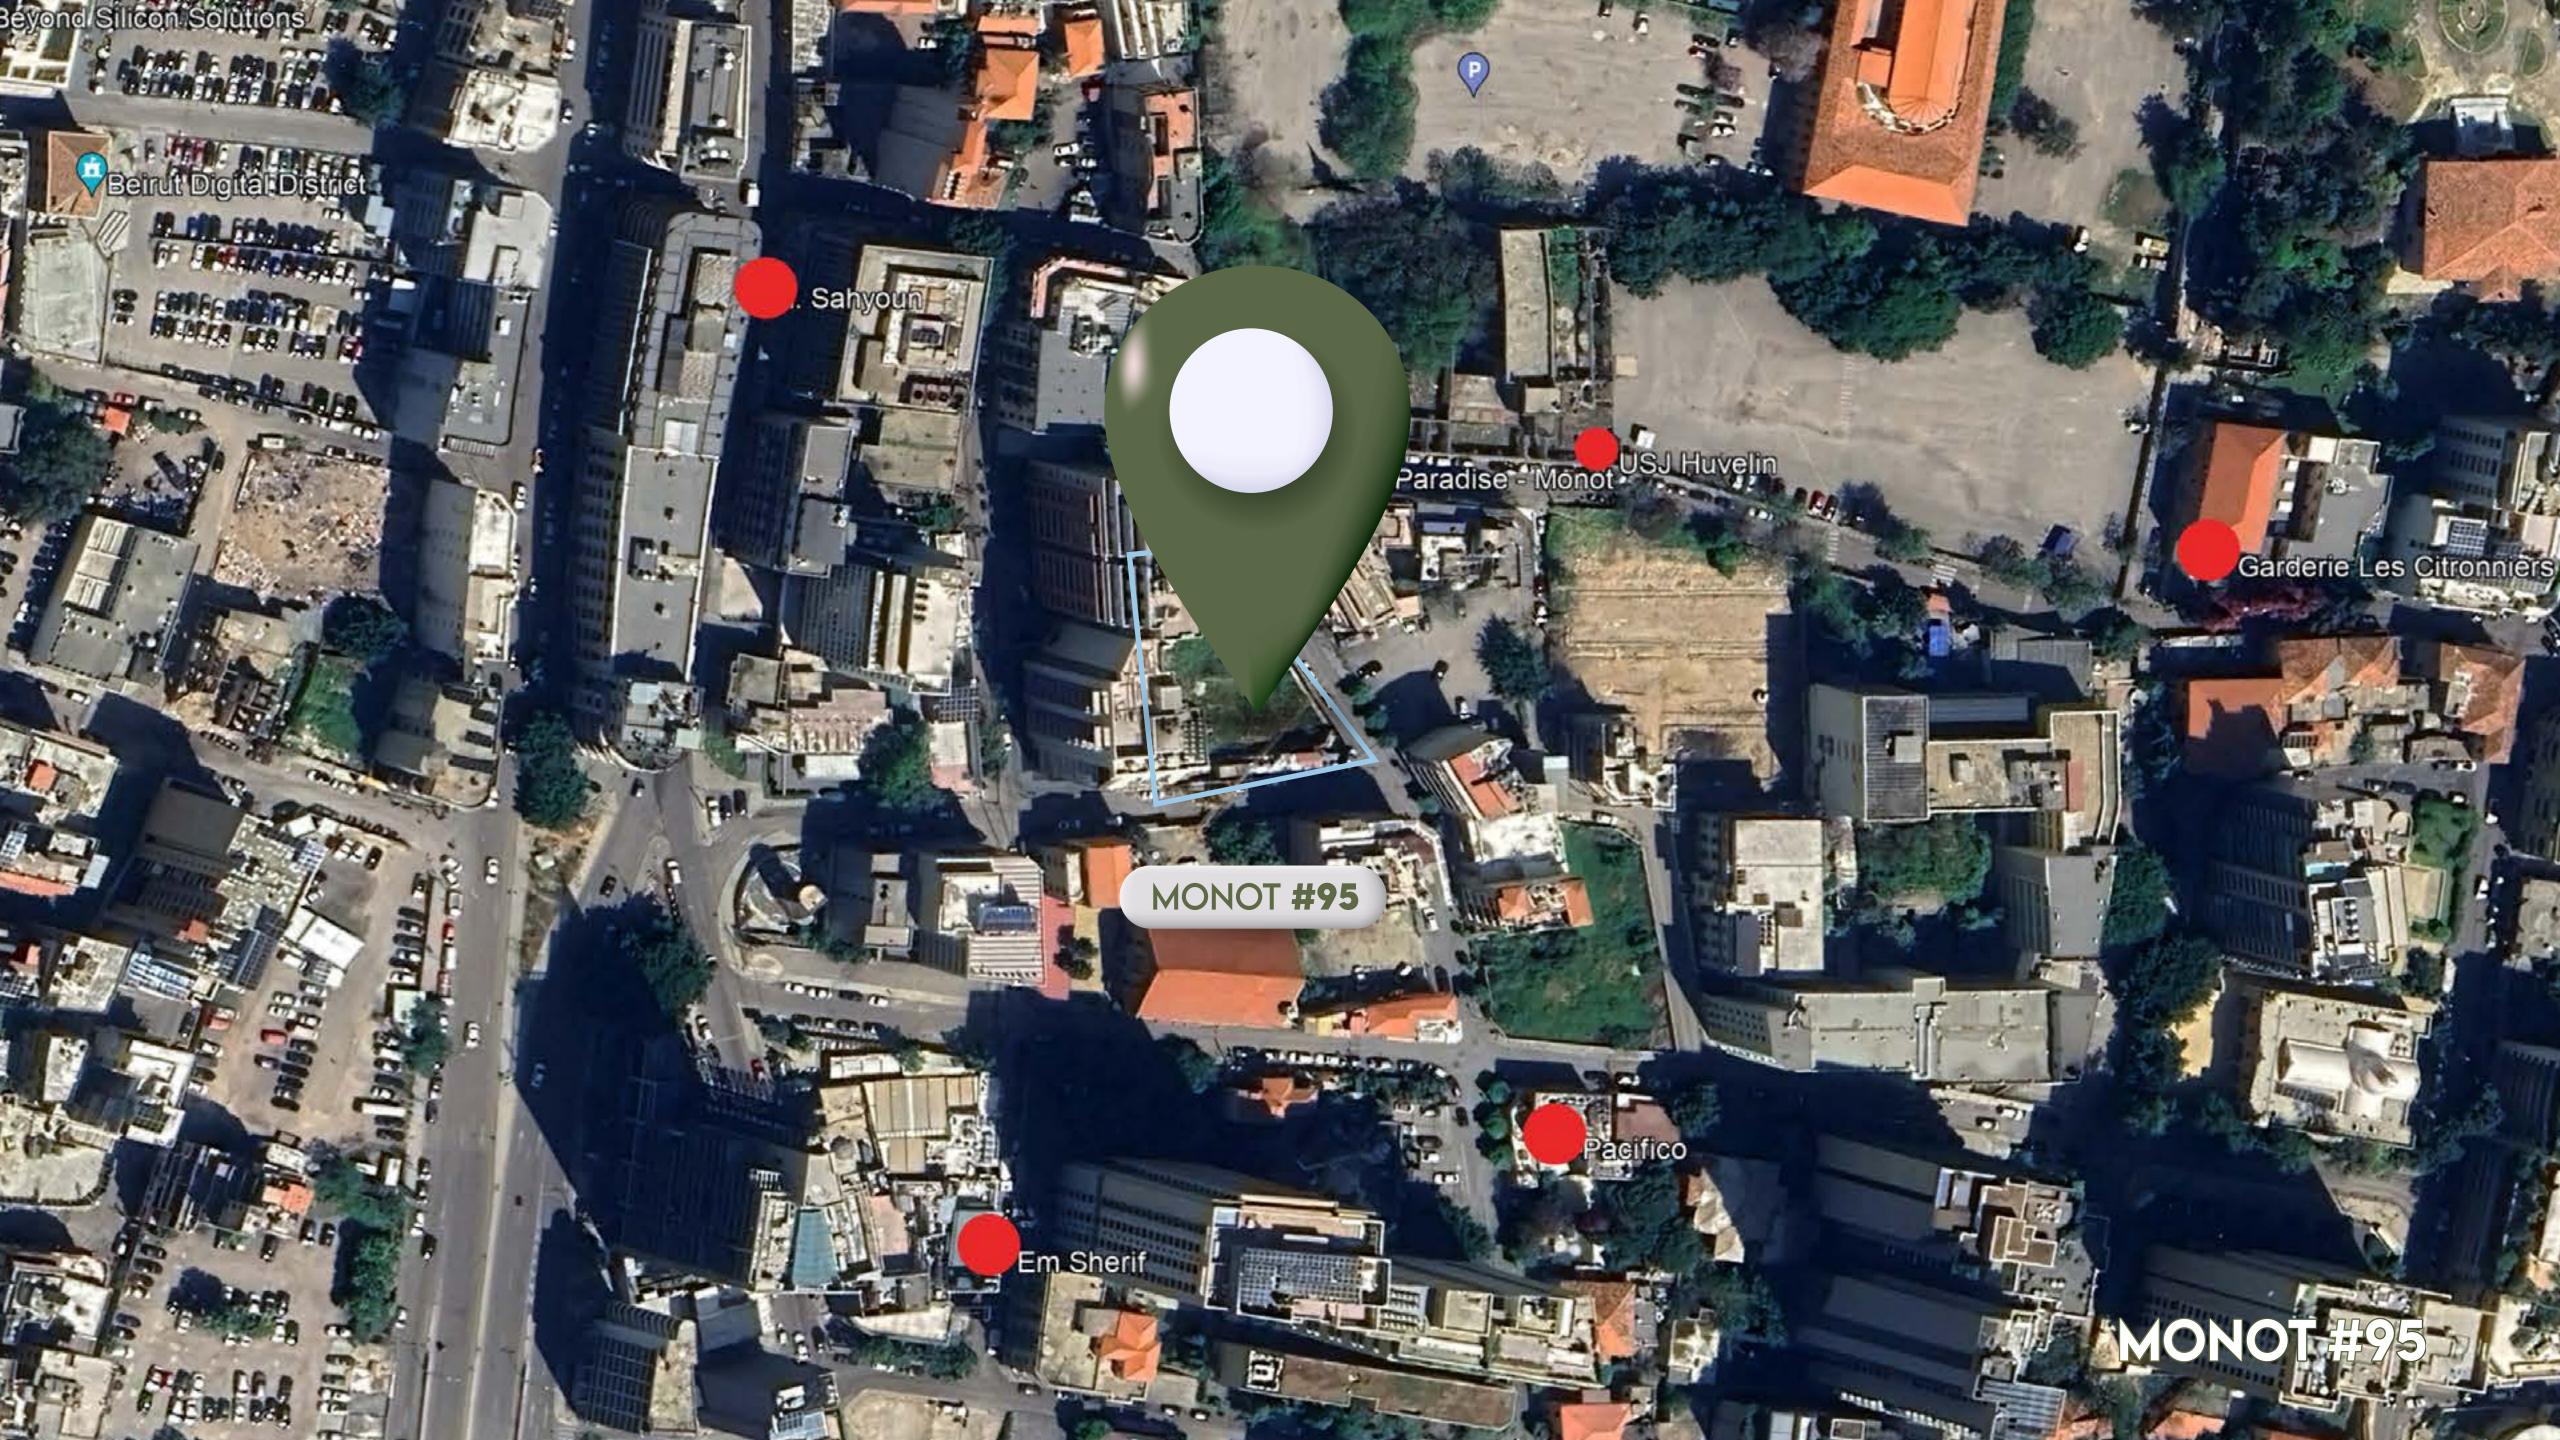

#### THE SITE IS LOCATED IN:

- A QUITE MIXED AREA: Commercial Restaurants Pubs Shopping
- with NO TRAFFIC (easy access throught roads)
- SOUTH ORIENTED
- OPEN VIEWS above old Church
- SEA VIEW toward North