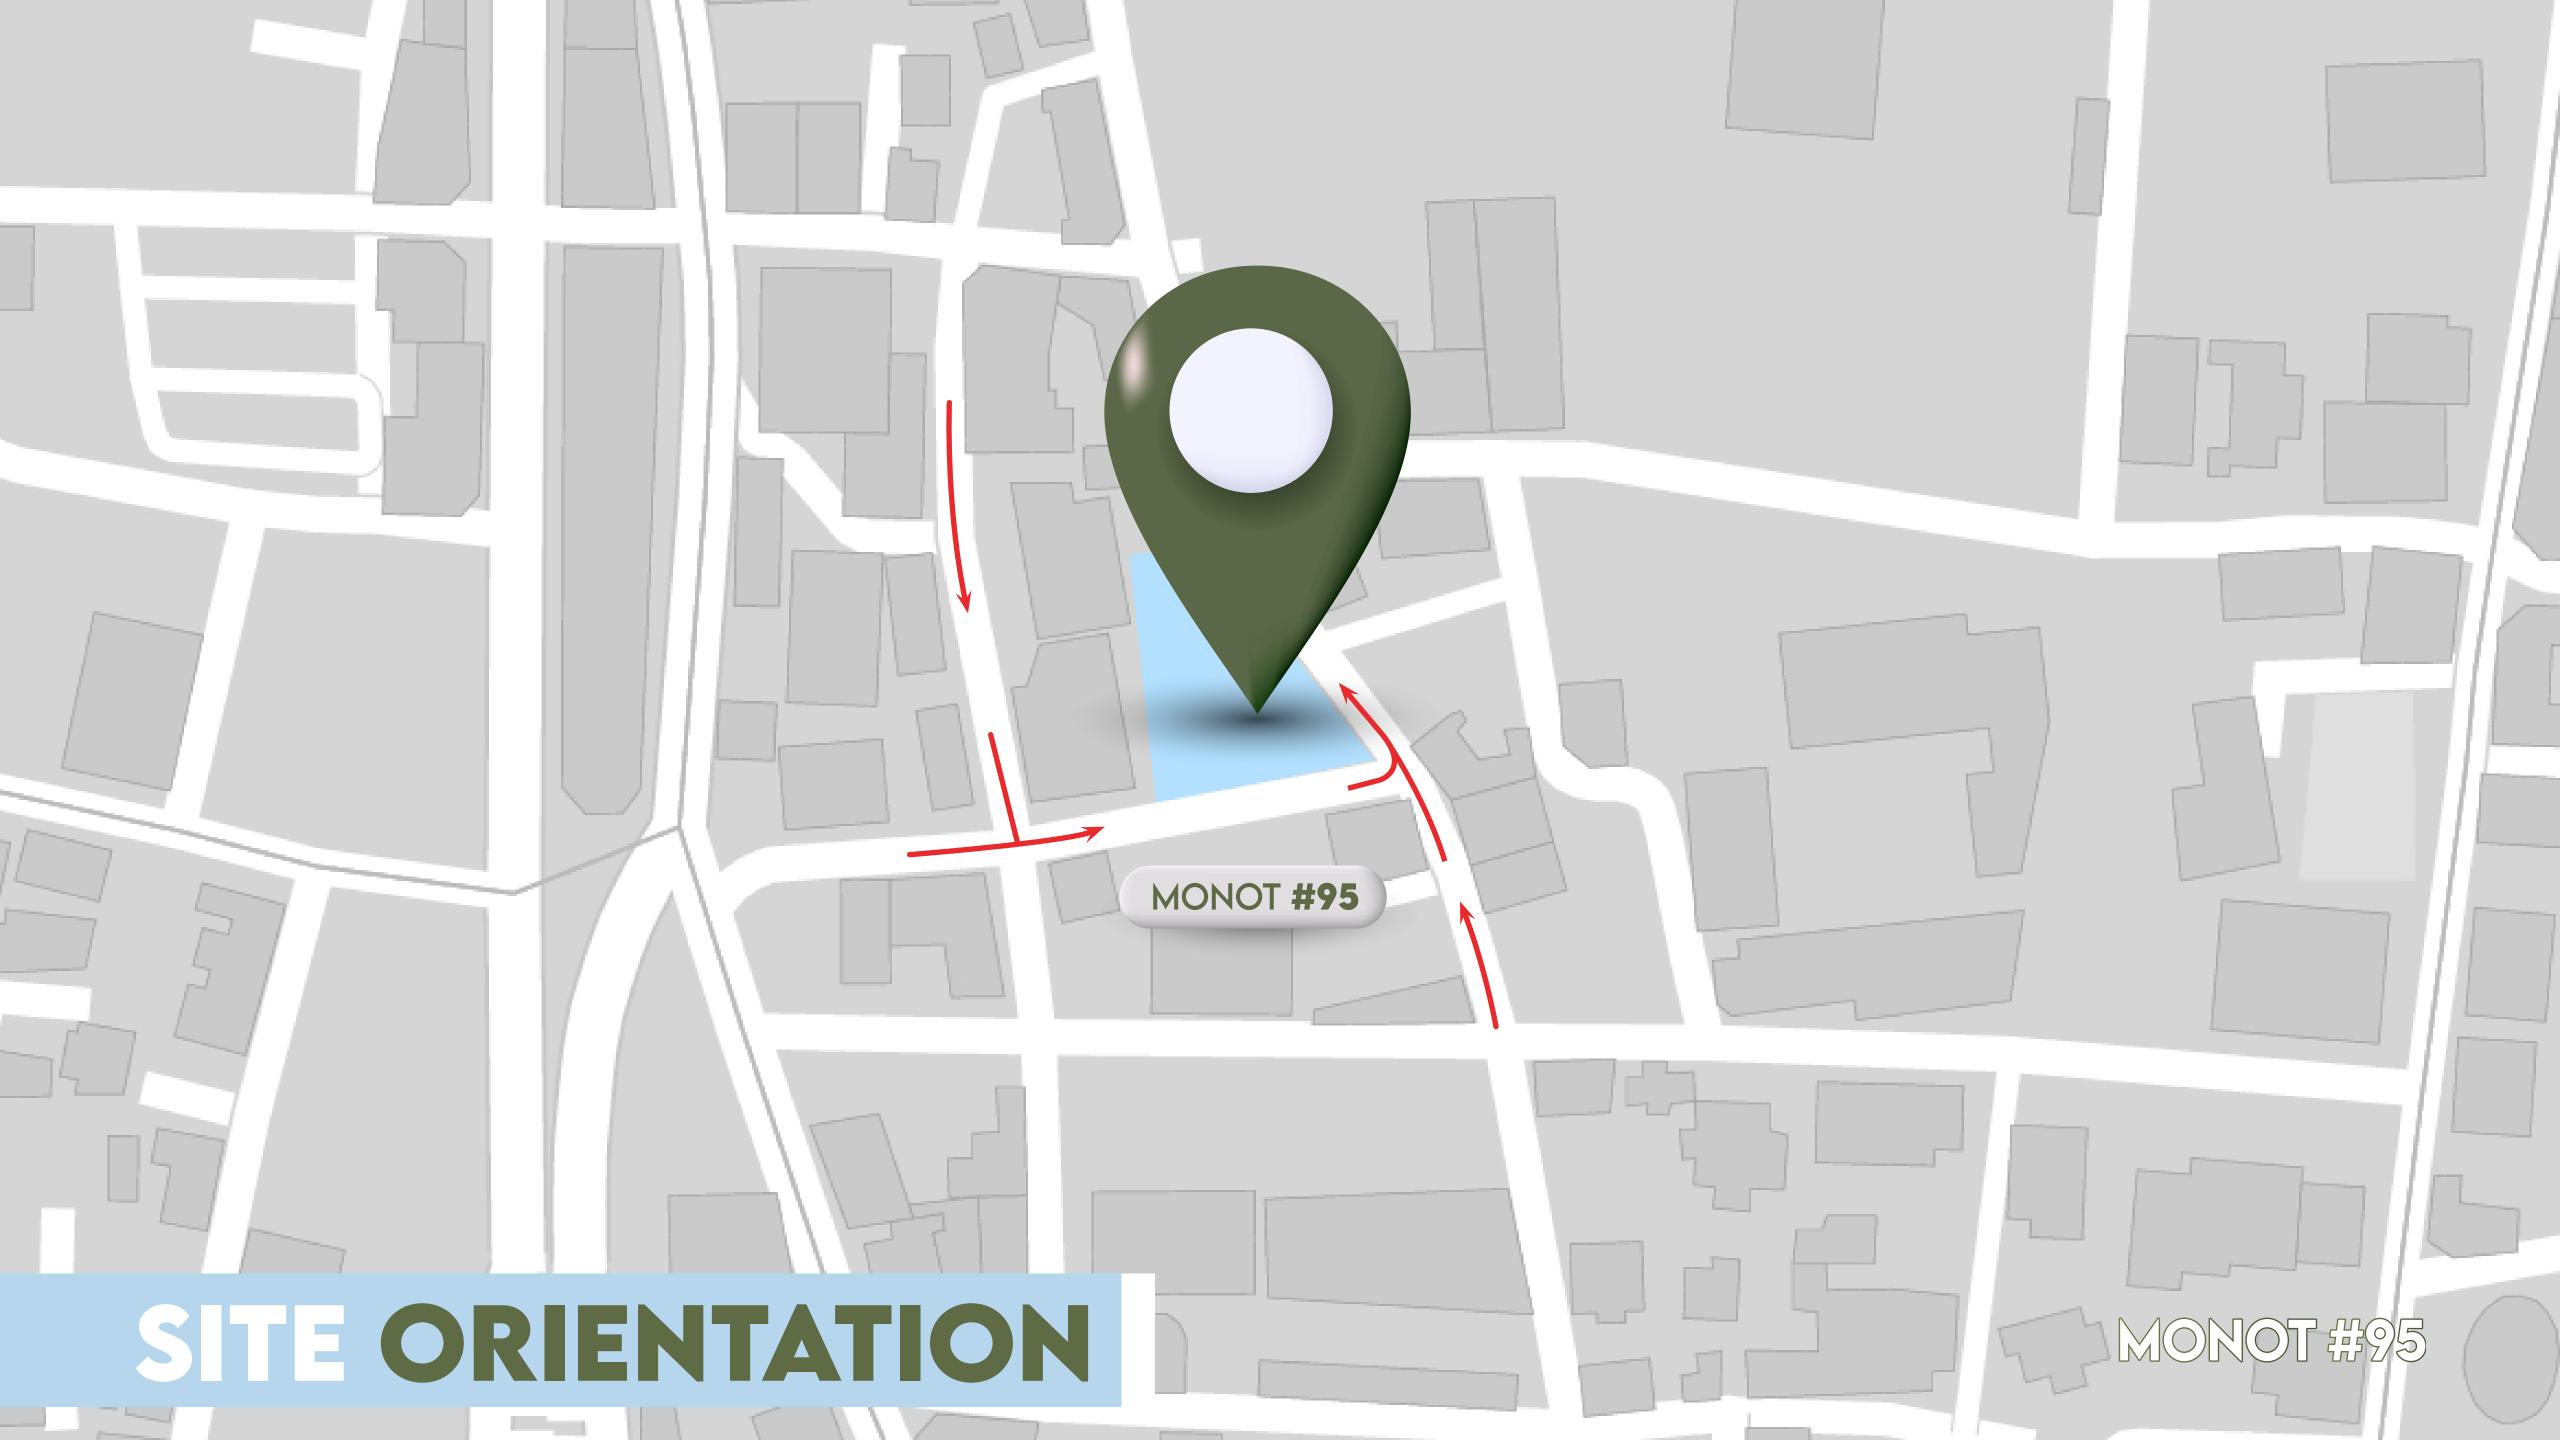

#### THE SITE IS LOCATED IN:

- A QUITE MIXED AREA: Commercial Restaurants Pubs Shopping
- with NO TRAFFIC (easy access throught roads)
- SOUTH ORIENTED
- OPEN VIEWS above old Church
- SEA VIEW toward North