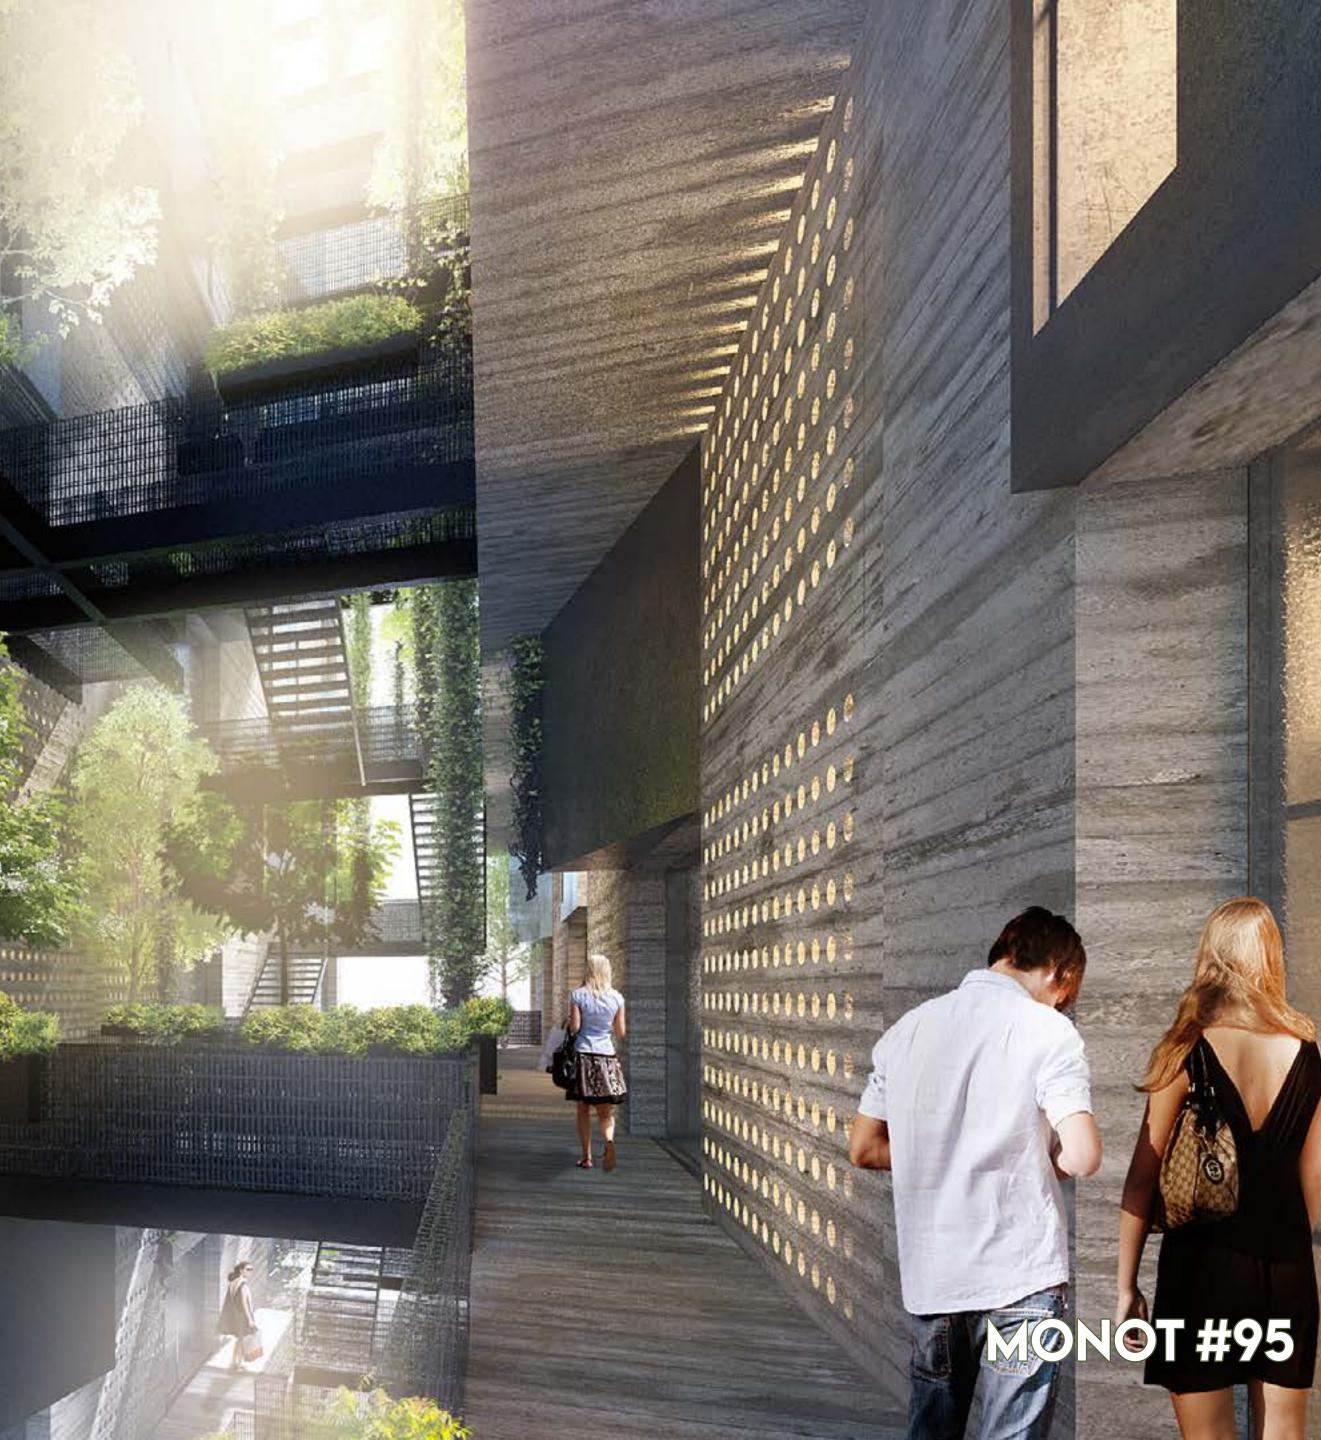

#### **OPEN STAIRWAY:**

- to the street and backyard.
- natural light and ventilation.
- strong link with the street, the neighborhood and the residents between themselves
- a mixer.
- stairs are a real spatial experience.

#### **BALCONIES:**

- open to the street from 3 sides
- links your home to the city: streets, commerce, neighbors.
- interaction

**INFINITE COMBINATIONS** giving birth to a new oriental

cubist building which is beautiful, intriguing, and mind challenging.

**BRUTALIST STYLE** Post Industrial Rough Materials concrete, rusted metal, rough wood industrial lighting