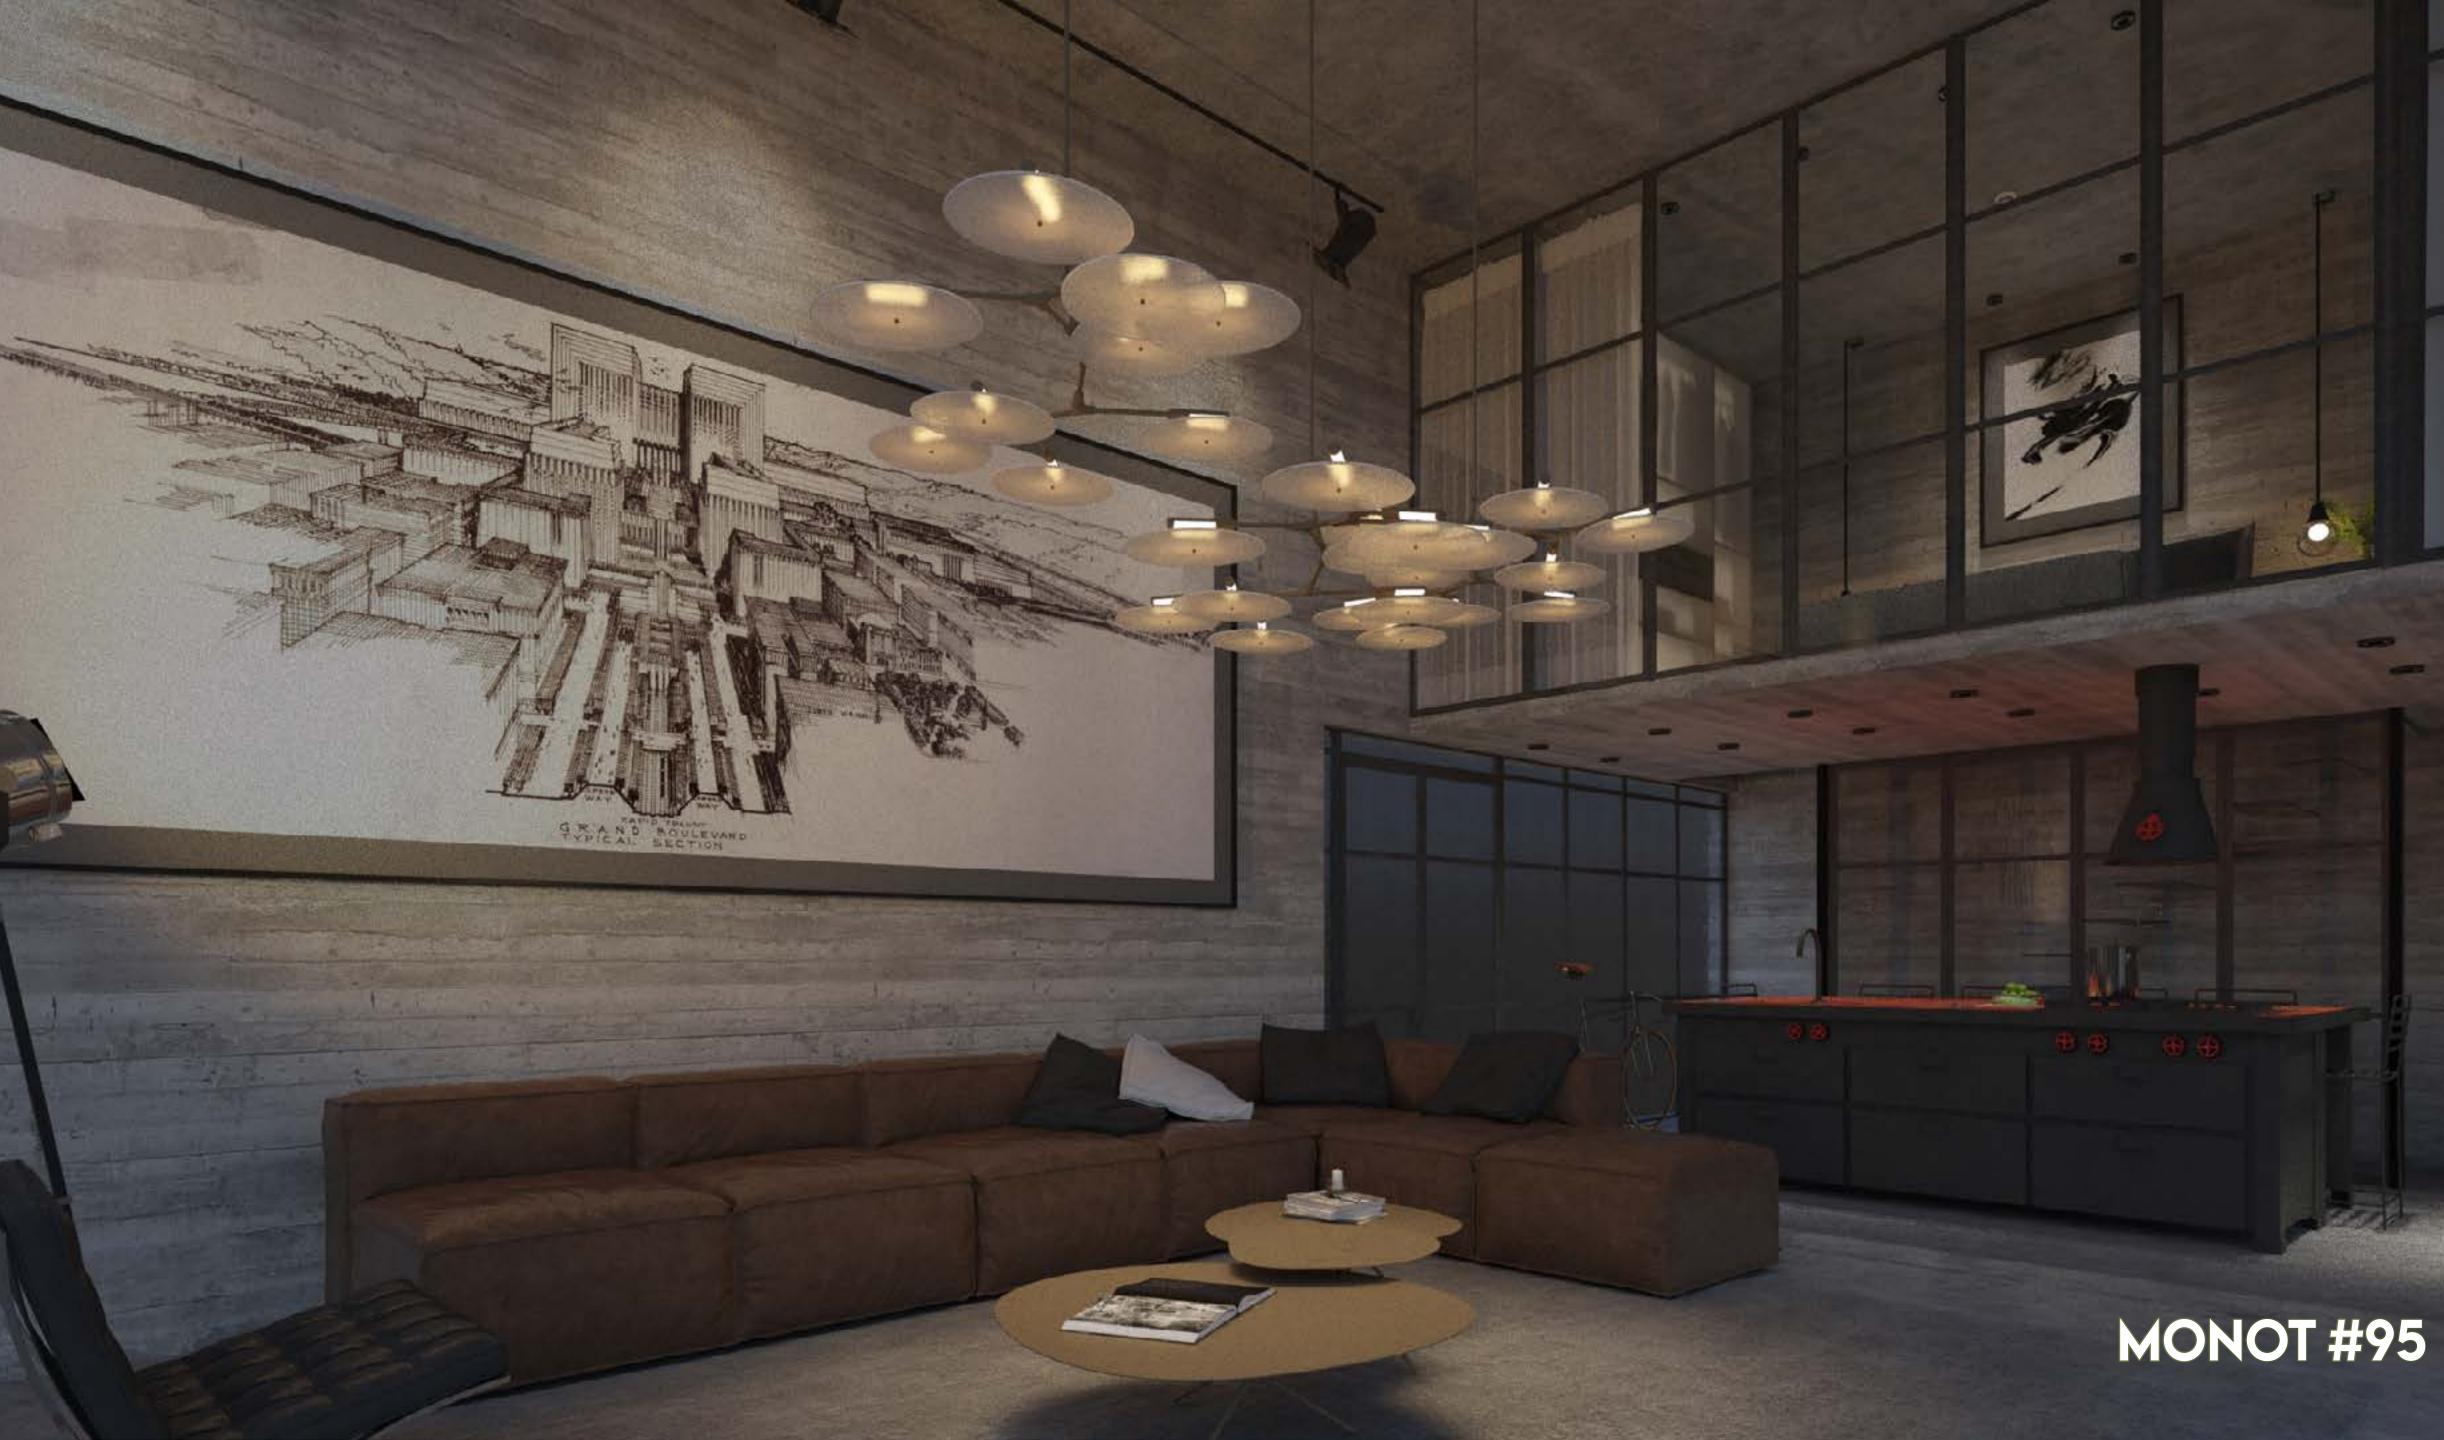

**INFINITE COMBINATIONS** giving birth to a new oriental

cubist building which is beautiful, intriguing, and mind challenging.

**BRUTALIST STYLE** Post Industrial Rough Materials concrete, rusted metal, rough wood industrial lighting

#### CONTEMPORARY ARCHITECTURE