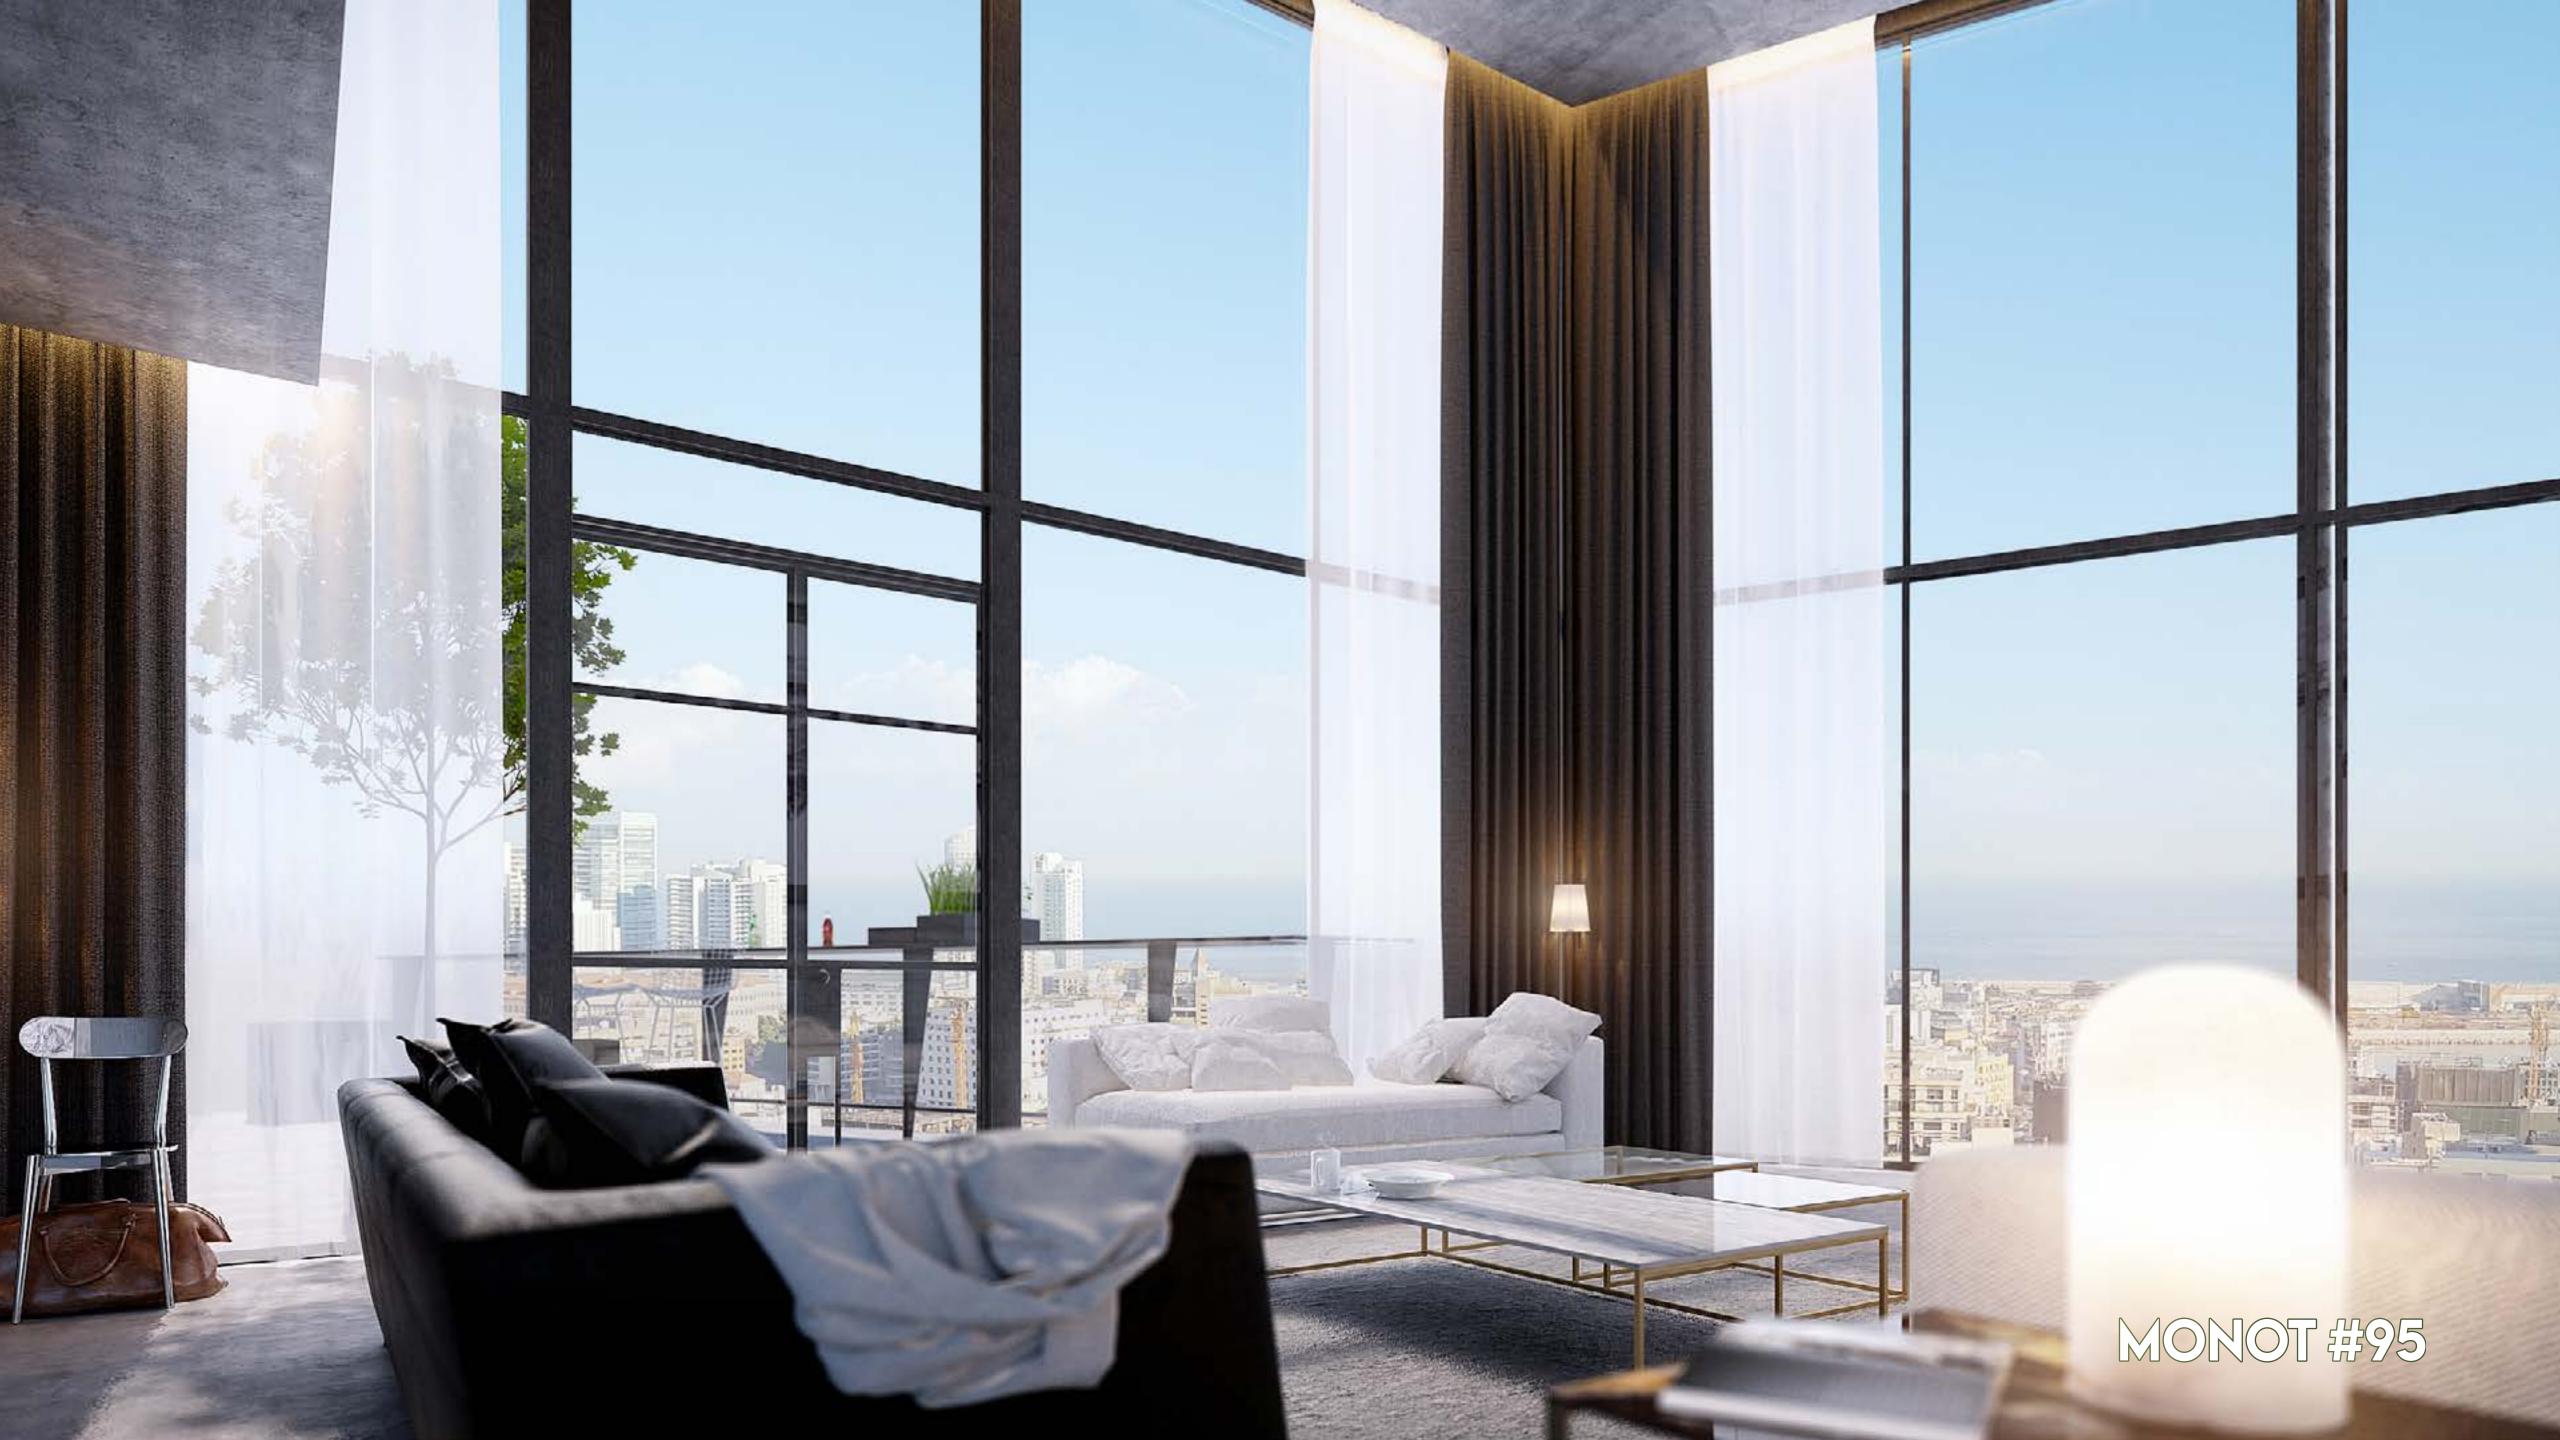

#### **CENTRAL HALL:**

- Crossed ventilation
- Double orientation with huge glazed bays with high ceiling gives an impression of an endless space and volume with harmonious proportions.
- It is the house spine and reduce drastically circulation found in new apartments.

#### THE SITE IS LOCATED IN:

- A QUITE MIXED AREA: Commercial Restaurants Pubs Shopping
- with NO TRAFFIC (easy access throught roads)
- SOUTH ORIENTED
- OPEN VIEWS above old Church
- SEA VIEW toward North

#### **OF COMFORT AND STYLE**