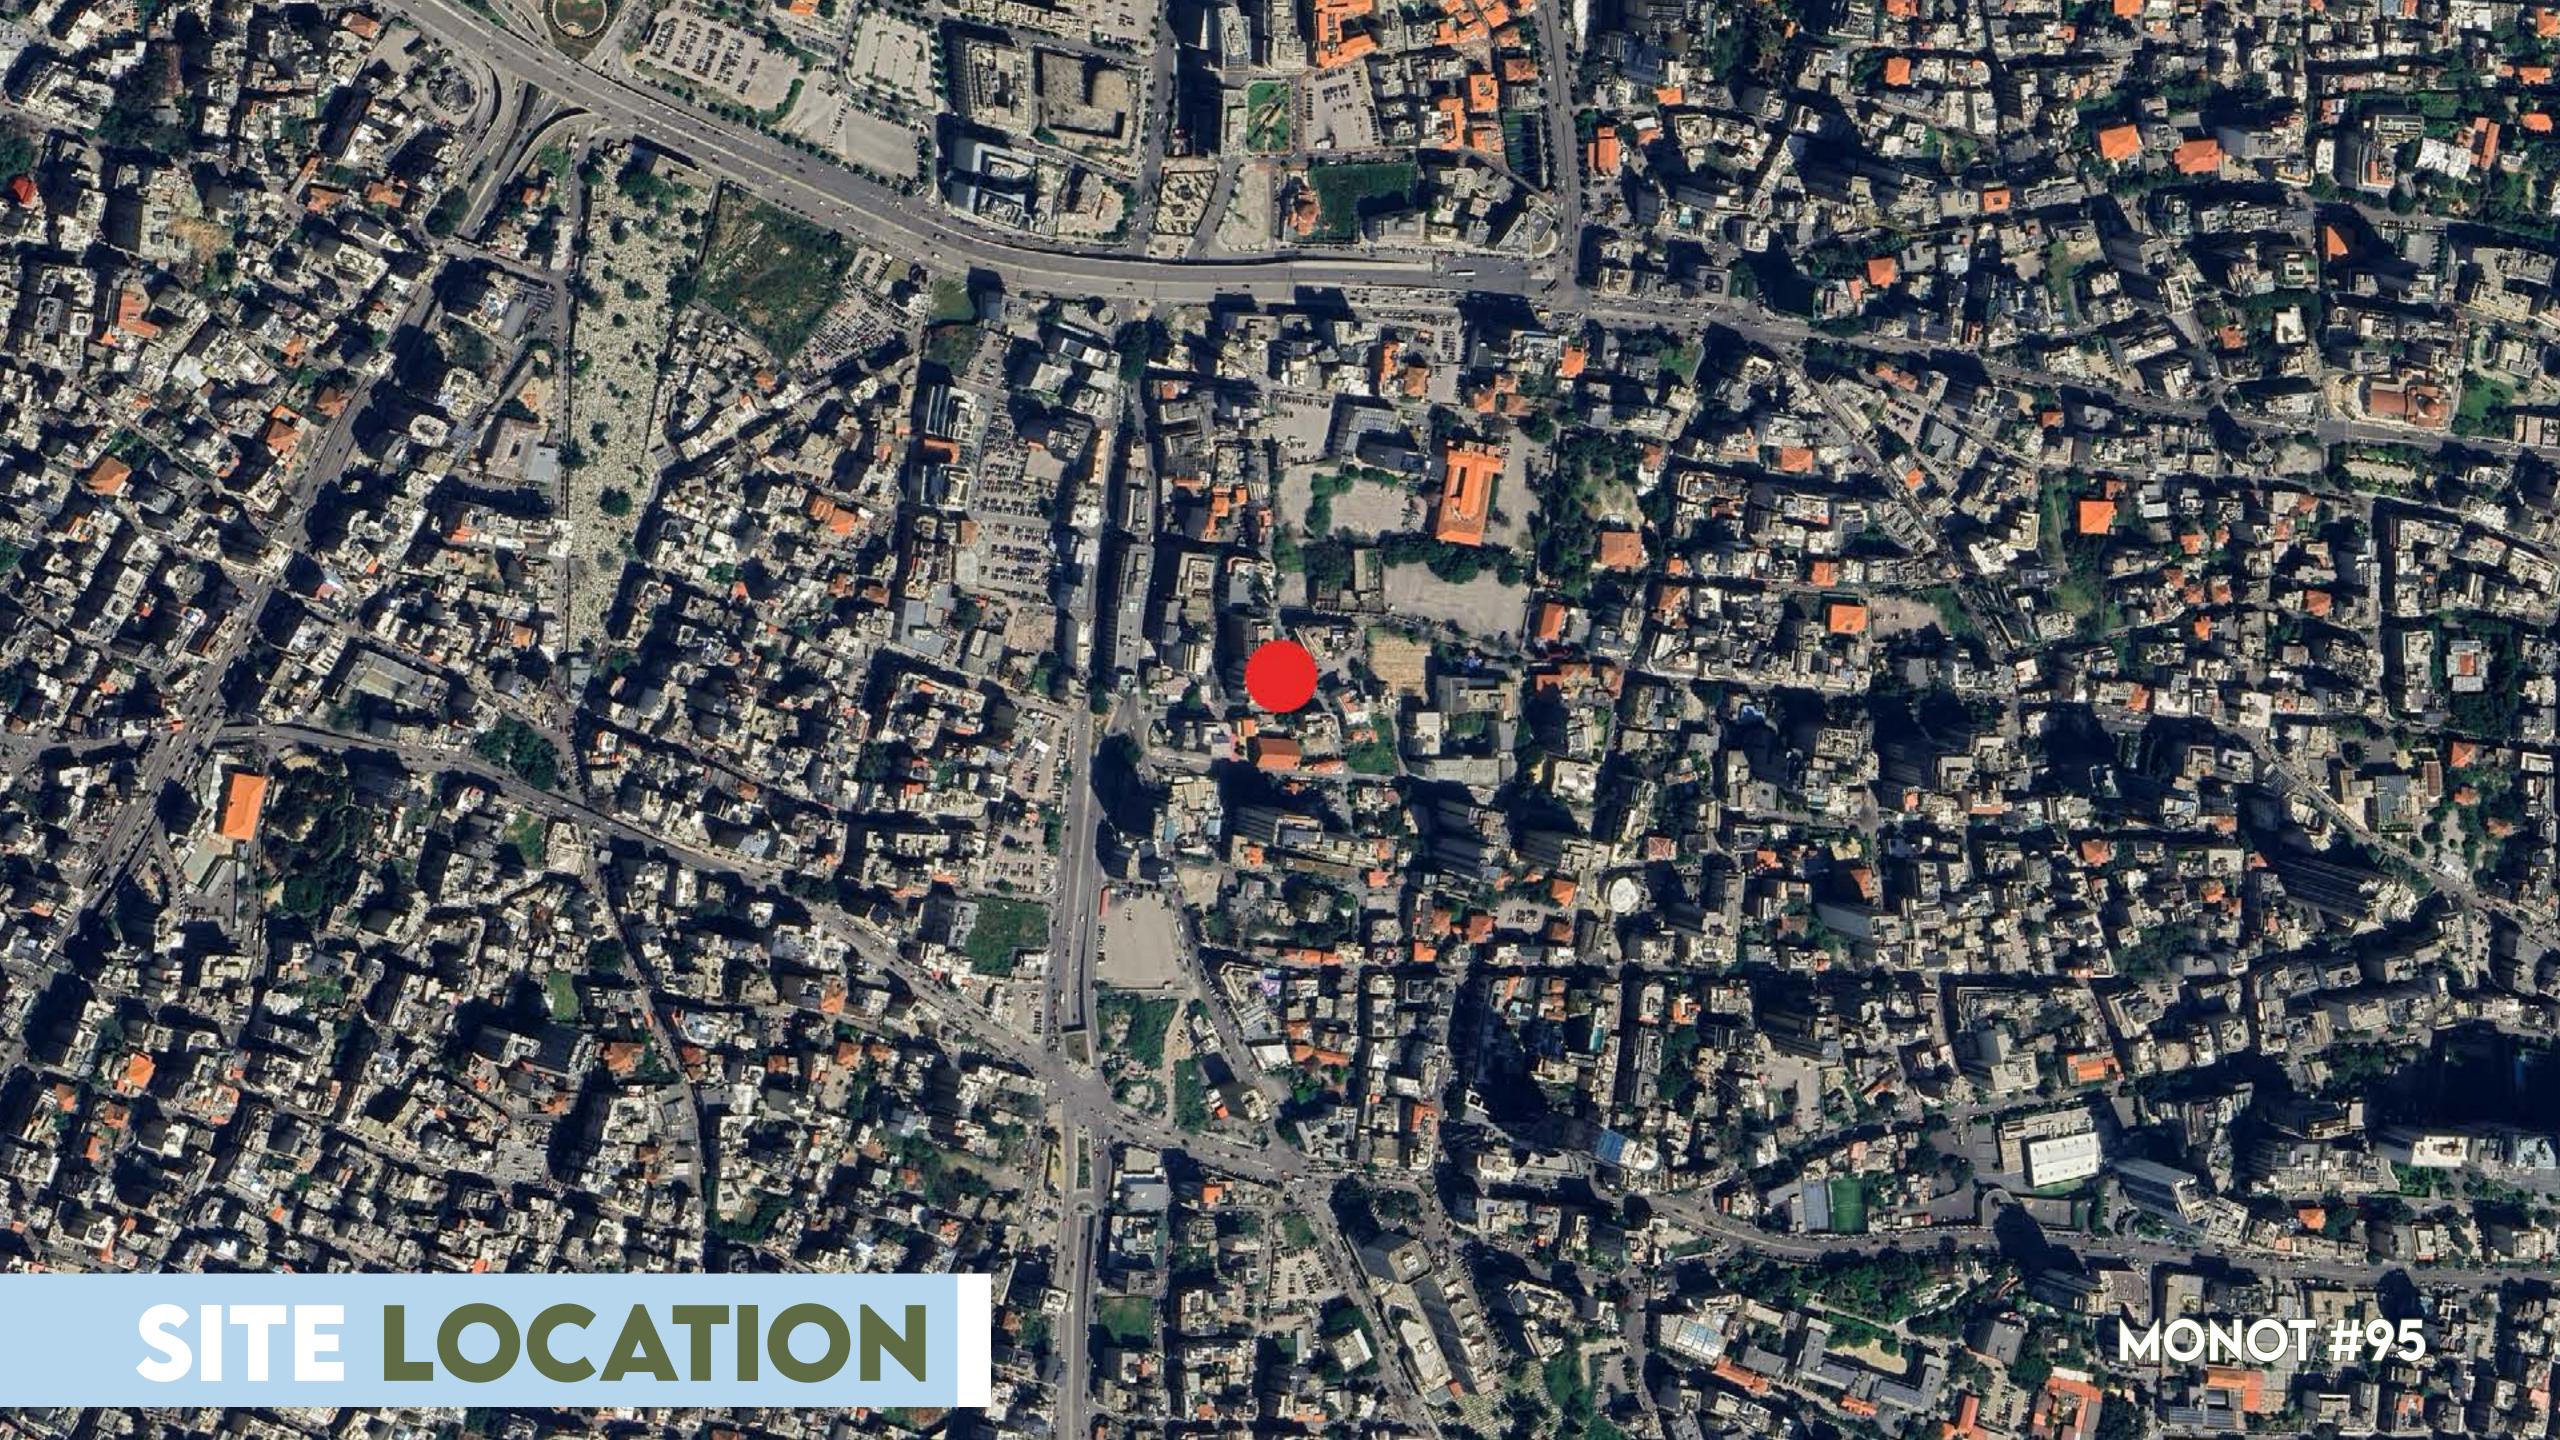

#### THE SITE IS LOCATED IN:

- A QUITE MIXED AREA: Commercial Restaurants Pubs Shopping
- with NO TRAFFIC (easy access throught roads)
- SOUTH ORIENTED
- OPEN VIEWS above old Church
- SEA VIEW toward North