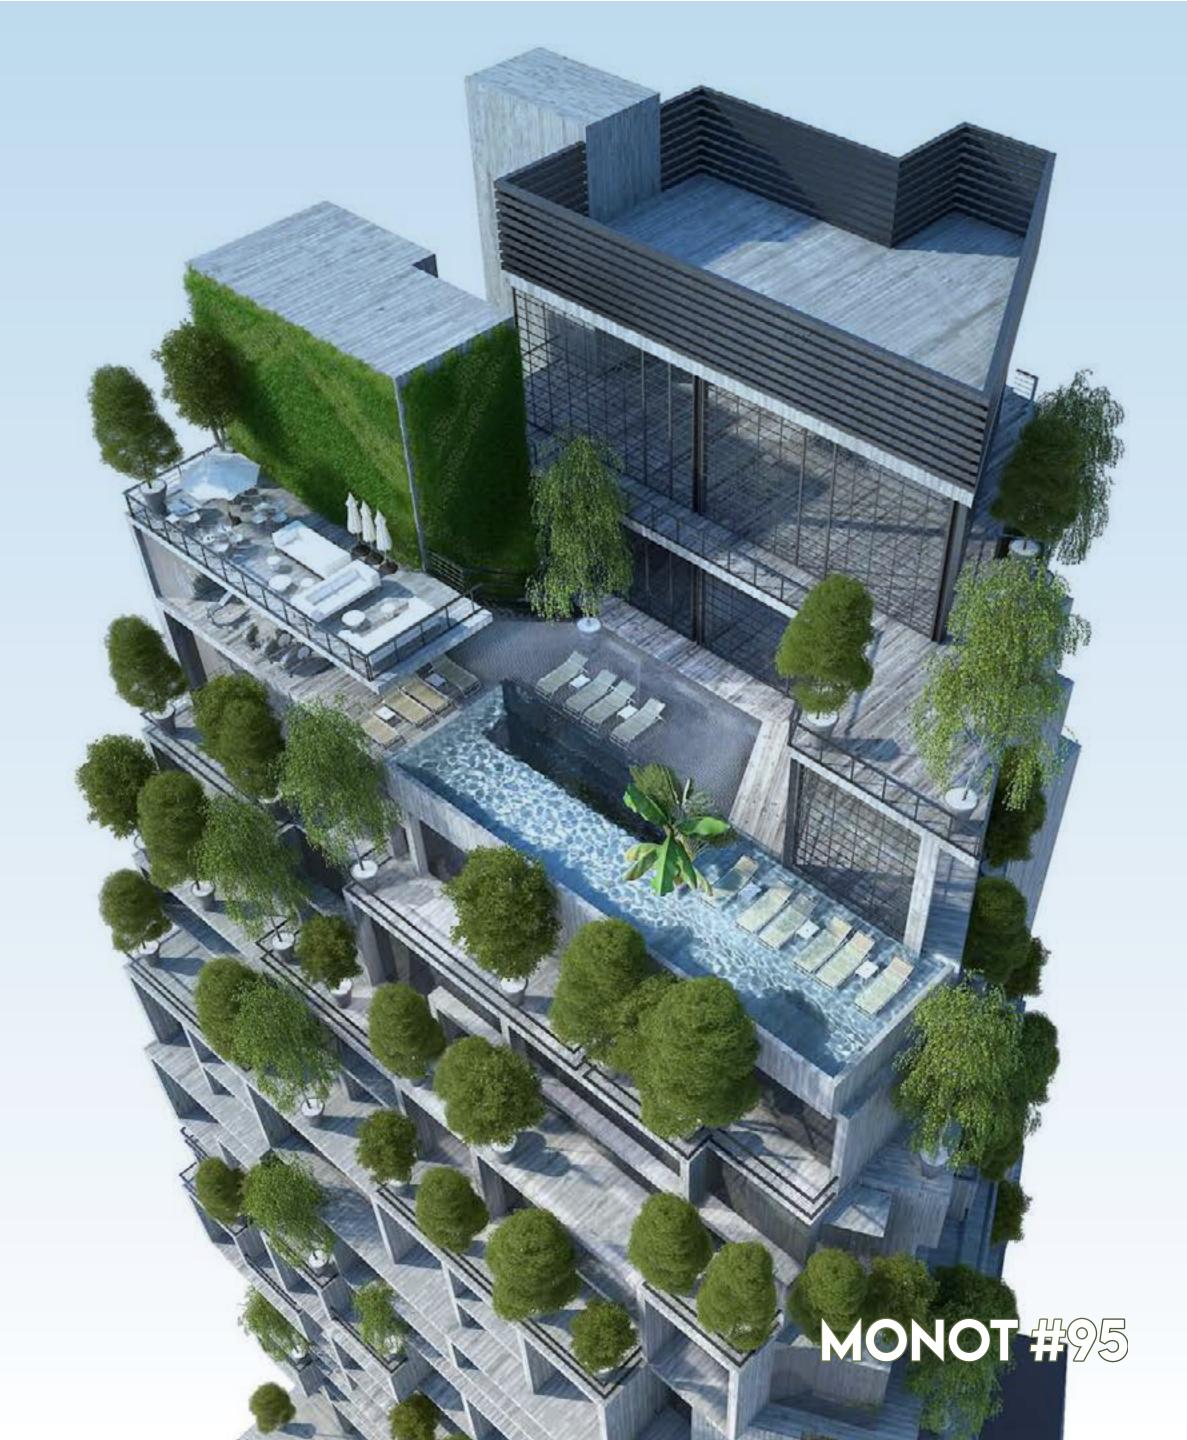

## MONOT#95

It has the following ingredients:

- GF commercial space, community ...
- Cooperative associate restaurants that caters for owners, neighborhood and is open for visitors.
- Lobby hotel style, with a bar
- 24 hours concierge service.
- Hotel service for all of the apartments upon request
- Street garden, secret garden
- Staircase experience
- 70 m sky garden swimming pool, club house
- Panoramic bar
- Gym with a stunning view of the jungle.
- 4 apartment sizes S, M, L, XL
- Ceiling height 4.8 m