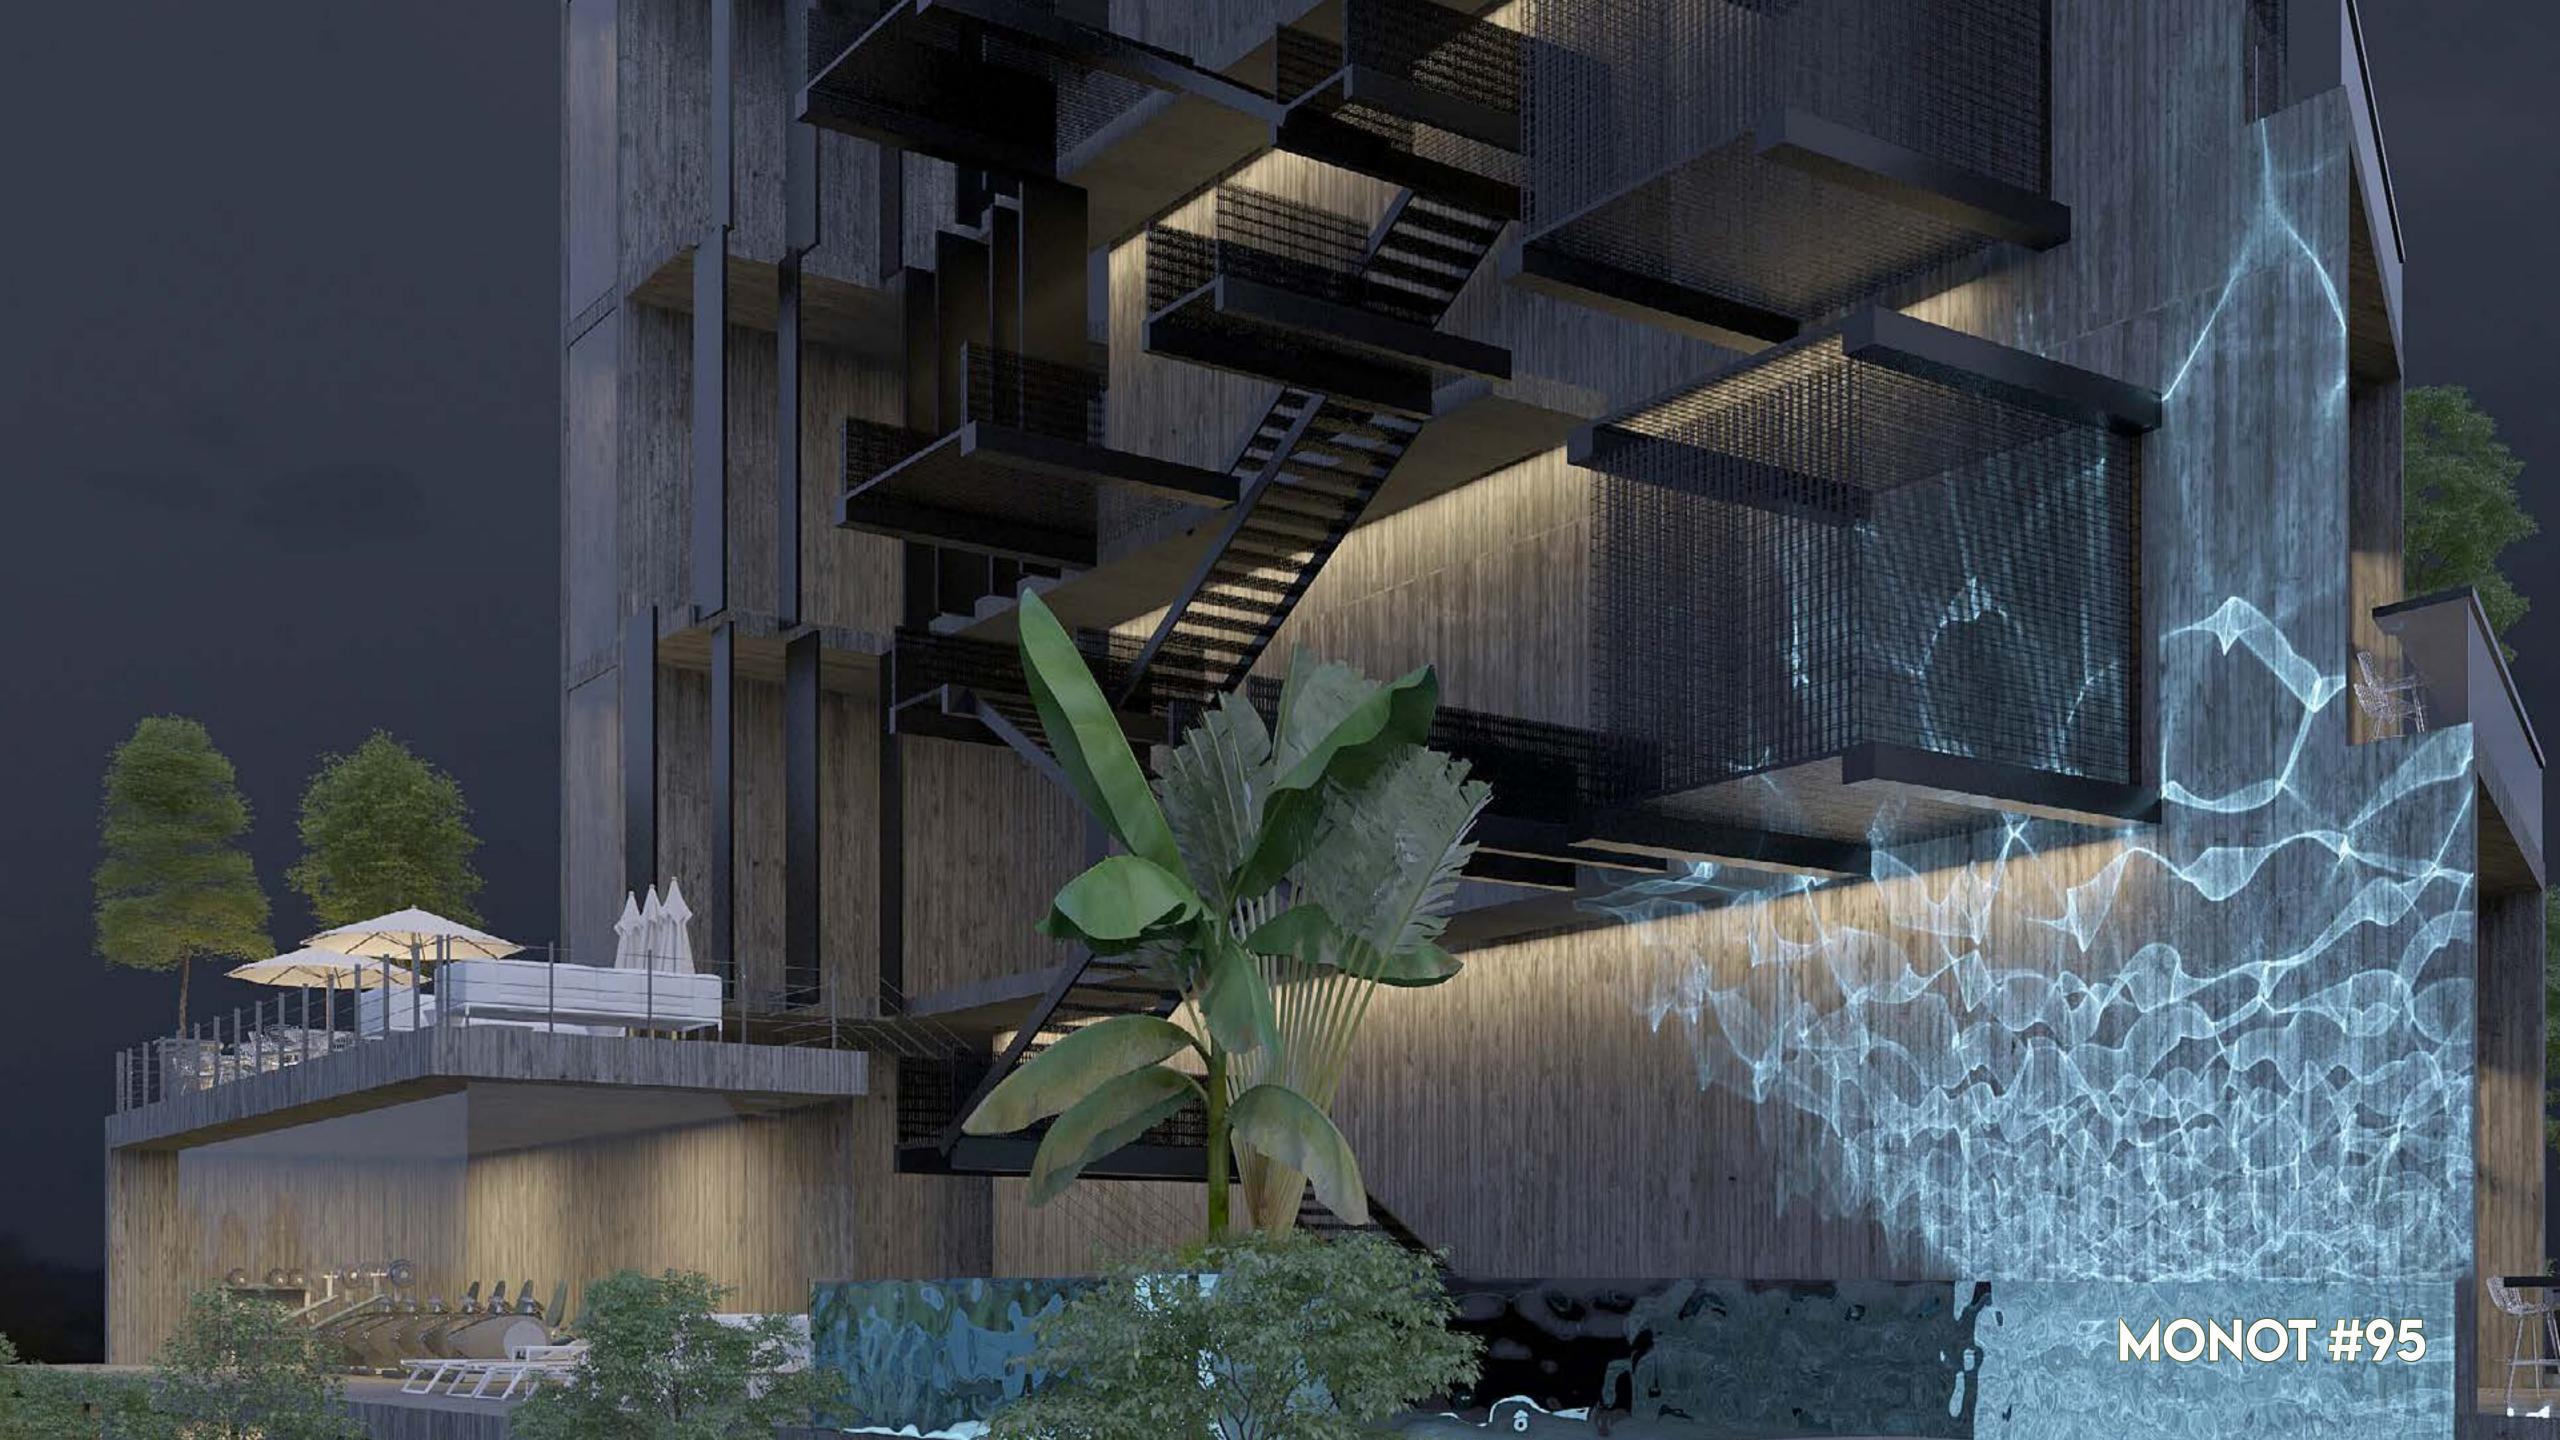

#### **OPEN STAIRWAY:**

- to the street and backyard.
- natural light and ventilation.
- strong link with the street, the neighborhood and the residents between themselves
- a mixer.
- stairs are a real spatial experience.

#### STAIRCASE