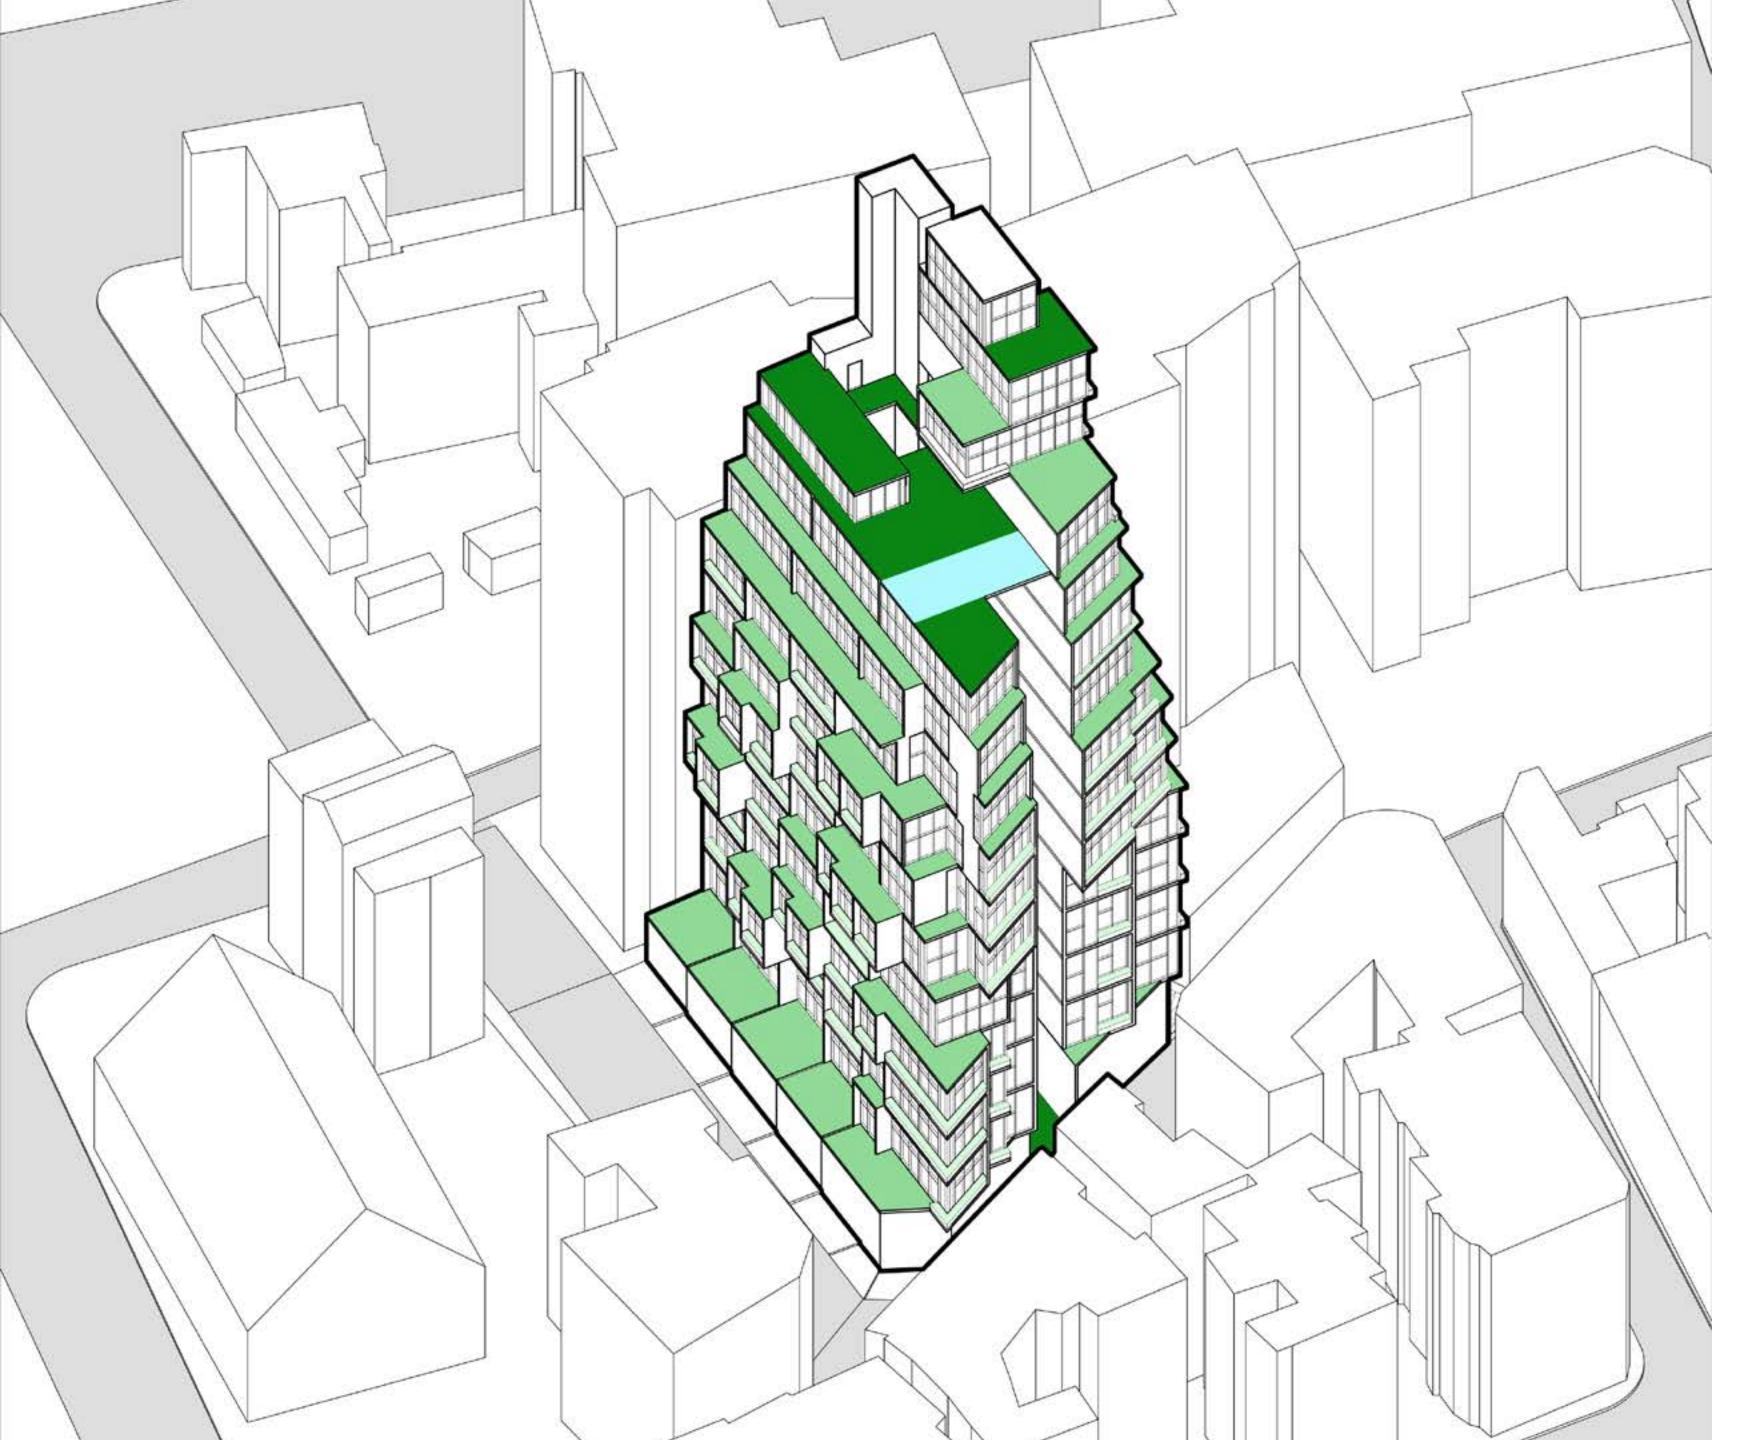

#### **OPEN STAIRWAY:**

- to the street and backyard.
- natural light and ventilation.
- strong link with the street, the neighborhood and the residents between themselves
- a mixer.
- stairs are a real spatial experience.

#### **BALCONIES:**

- open to the street from 3 sides
- links your home to the city: streets, commerce, neighbors.
- interaction

#### **CENTRAL HALL:**

- Crossed ventilation
- Double orientation with huge glazed bays with high ceiling gives an impression of an endless space and volume with harmonious proportions.
- It is the house spine and reduce drastically circulation found in new apartments.