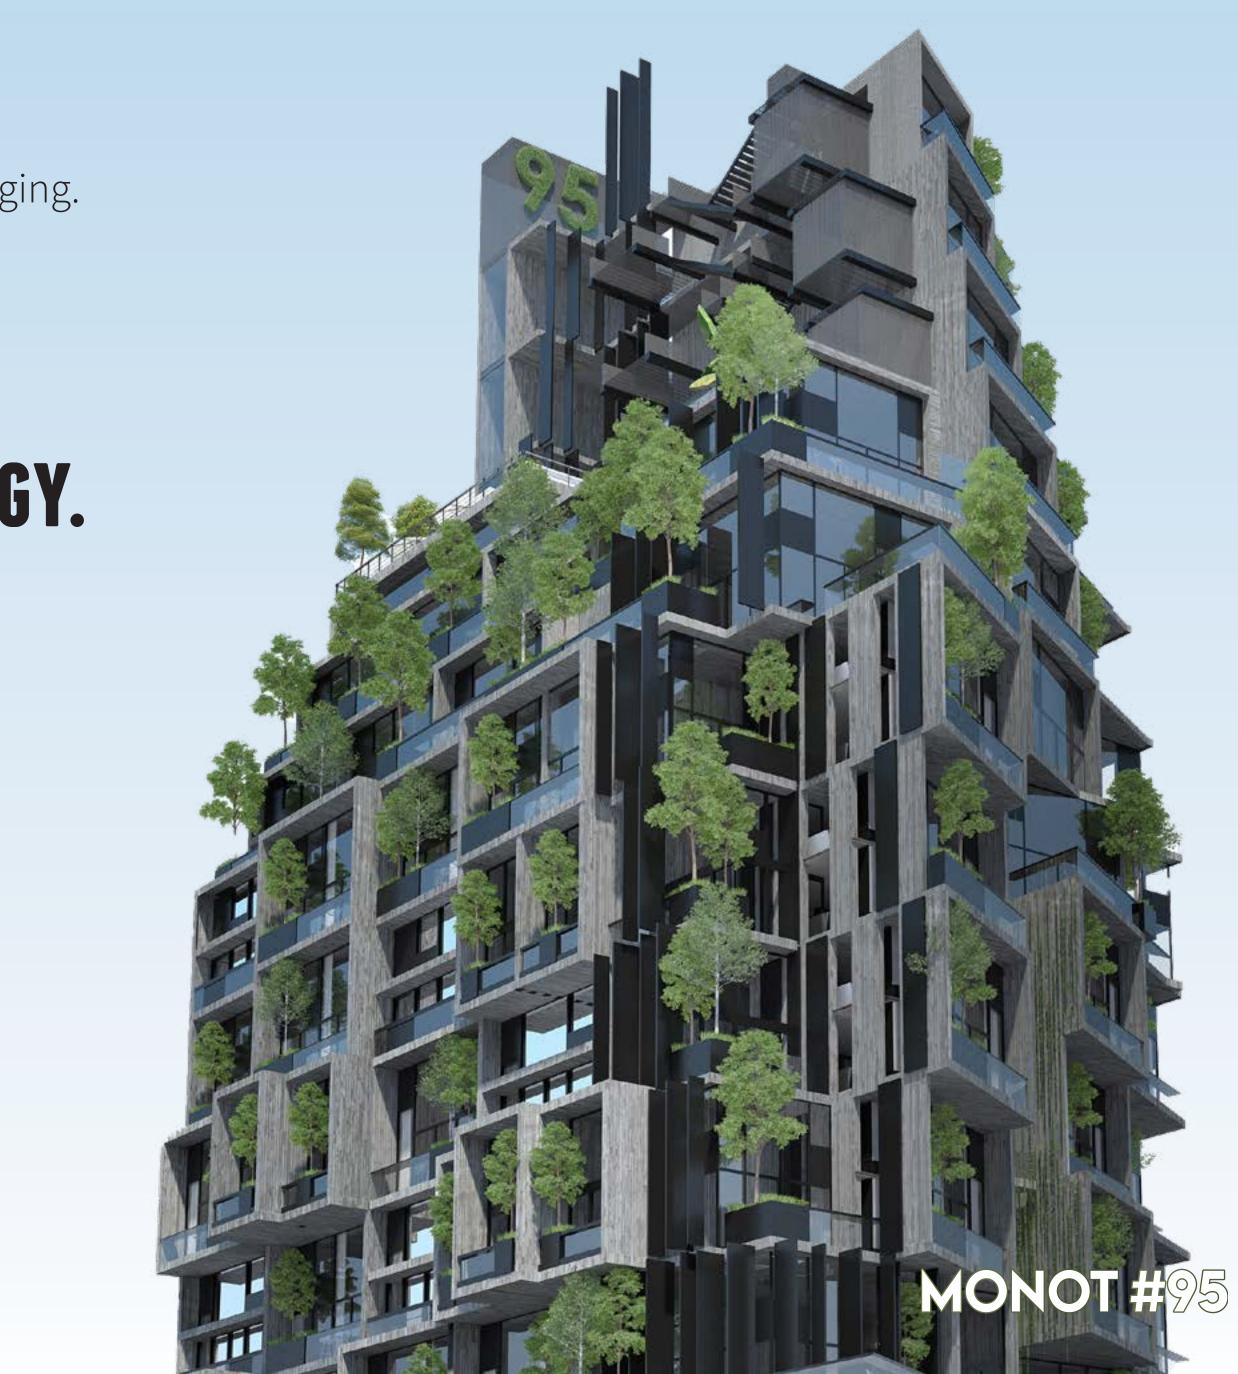

**INFINITE COMBINATIONS** giving birth to a new oriental

cubist building which is beautiful, intriguing, and mind challenging.

**BRUTALIST STYLE** Post Industrial Rough Materials concrete, rusted metal, rough wood industrial lighting

### IT'S A NEW POST ECOLOGICAL STRATEGY.

## MONOT#95

It has the following ingredients:

- GF commercial space, community ...
- Cooperative associate restaurants that caters for owners, neighborhood and is open for visitors.
- Lobby hotel style, with a bar
- 24 hours concierge service.
- Hotel service for all of the apartments upon request
- Street garden, secret garden
- Staircase experience
- 70 m sky garden swimming pool, club house
- Panoramic bar
- Gym with a stunning view of the jungle.
- 4 apartment sizes S, M, L, XL
- Ceiling height 4.8 m