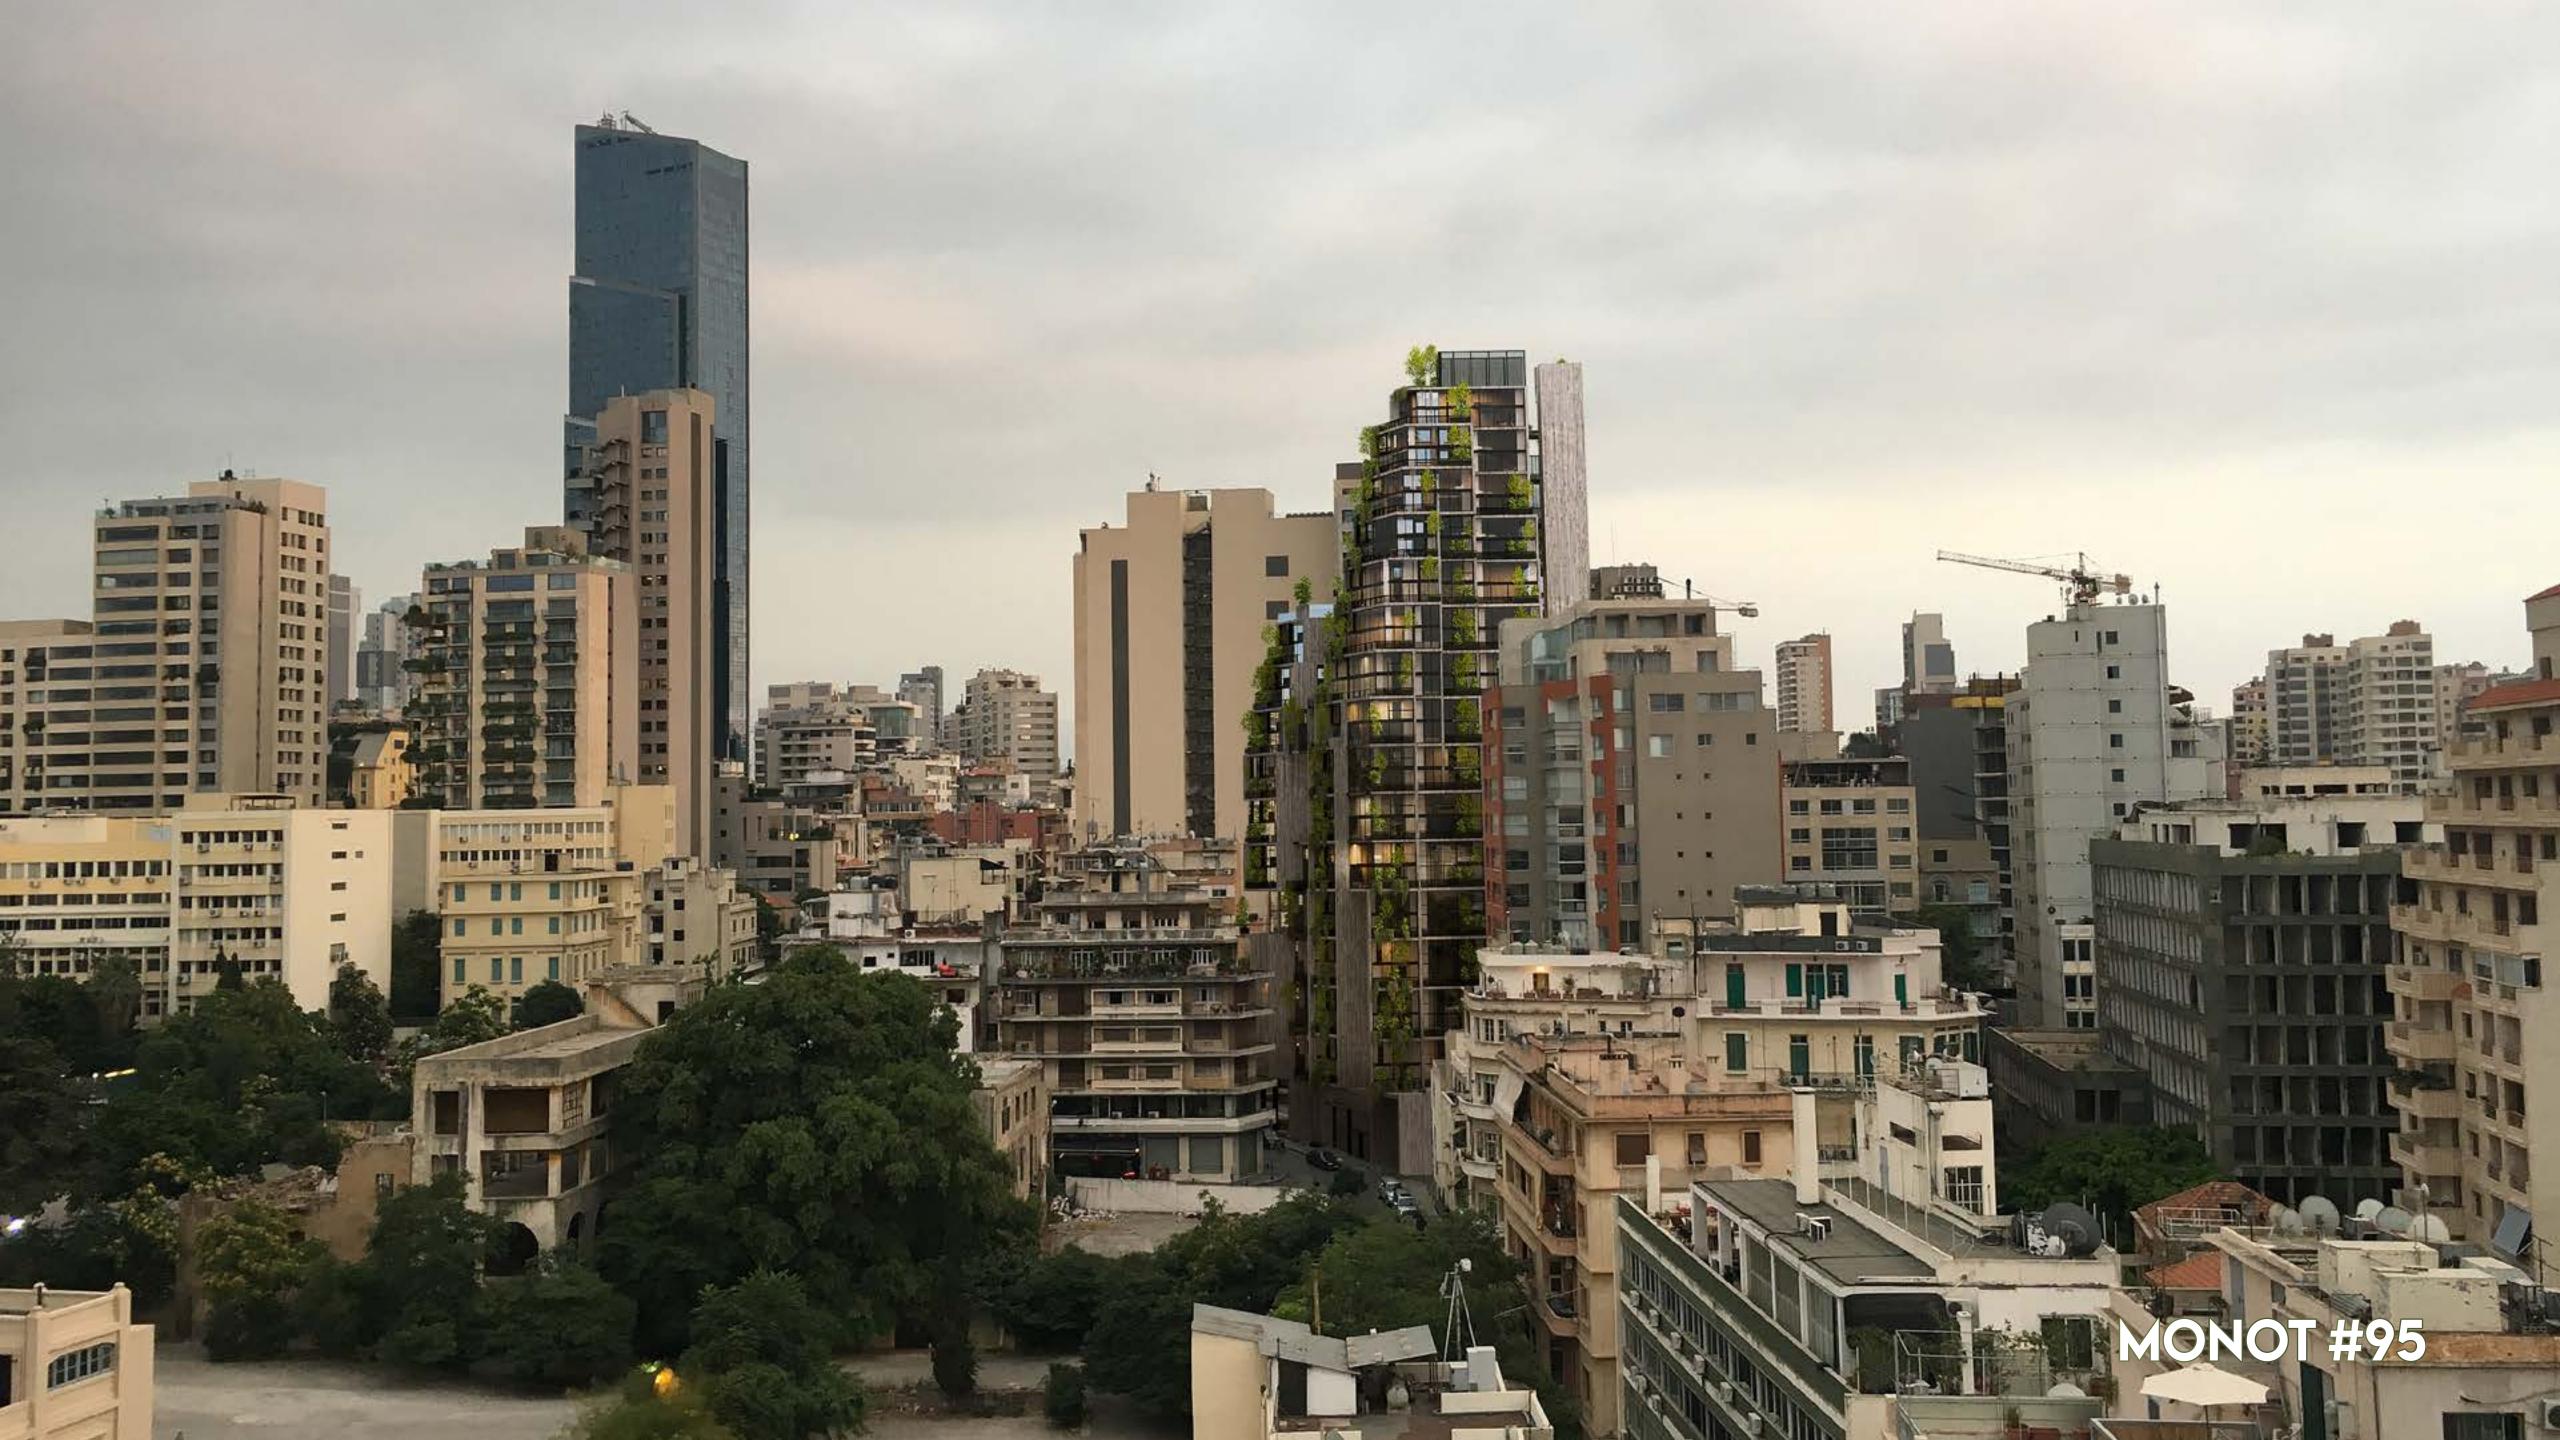

#### THE SITE IS LOCATED IN:

- A QUITE MIXED AREA: Commercial Restaurants Pubs Shopping
- with NO TRAFFIC (easy access throught roads)
- SOUTH ORIENTED
- OPEN VIEWS above old Church
- SEA VIEW toward North