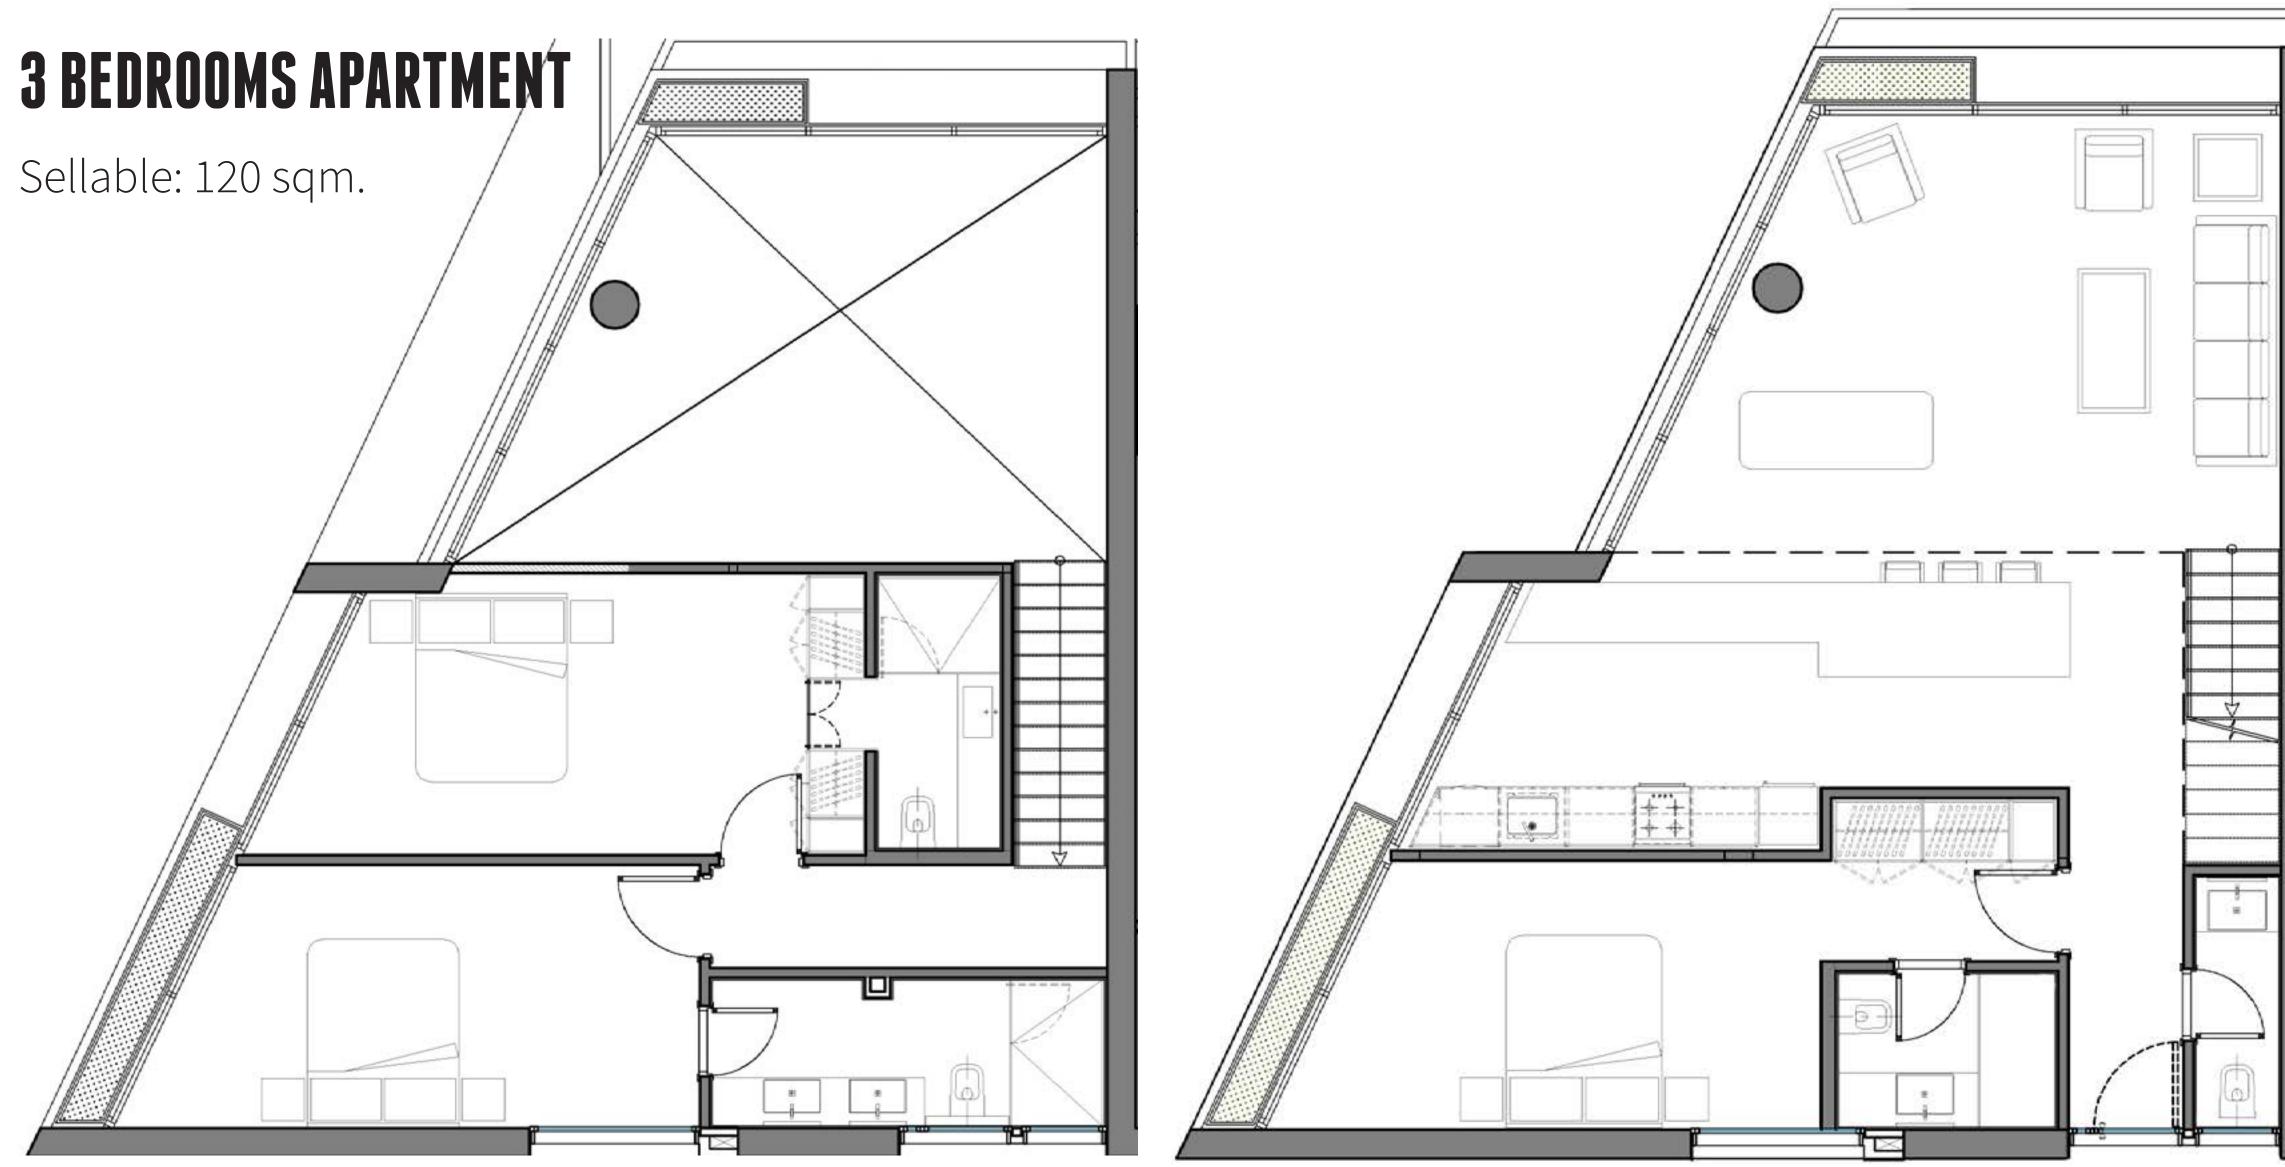

e reduce maids reduce waste









#### THE SITE IS LOCATED IN:

- A QUITE MIXED AREA: Commercial Restaurants Pubs Shopping
- with NO TRAFFIC (easy access throught roads)
- SOUTH ORIENTED
- OPEN VIEWS above old Church
- SEA VIEW toward North





















#### UNMATCHED PREMIUM FINISHES QUALITY PREMIUM FINISHES

#### CONTEMPORARY ARCHITECTURE

### SOPHISTICATED LIFESTYLE ELEVITE

#### **OF COMFORT AND STYLE**

### NTERIORS URBAN UASIS ULTIMATE COMFORT PANORAMIG VIEWS

### SECURE AND PRIVATE MODERN AMENITIES PRESTIGIOUS ADDRESS

#### LIVE IN THE HEART OF BEIRUT **MONOT #95**



#### **1 BEDROOM 1 APARTMENT**

Sellable: 78 sqm.















#### TYPICAL 2 BEDROOMS Apartment

Sellable: 120 sqm. BONUS: 19 sqm.









#### **2 BEDROOMS APARTMENT**

#### Sellable: 165 sqm.

















#### GARDEN FLOOR

#### INTERIOR VIEWS

100001

.....

....

....

....





#### ENTRANCE

STATISTICS STATES

NUMBER OF

The second second as a second se



#### STAIRCASE





#### **2 BEDROOMS APARTMENT**

lower floor







#### **2 BEDROOMS APARTMENT**

#### upper floor



















#### .... .... ..... SACE C .... C. C. C. .... ..... 1 -..... . . 100 1 K **MONOT #95**





















#### **1 BEDROOM APARTMENT**

STITUTION AND







#### **MONOT #95**

0



#### DEVELOPPER



#### CALL US ON > 71 098 888

#### SALES AND MARKETING



MONOTE95

#### **ARCHITECTURE BY**

charleshadifearchitects