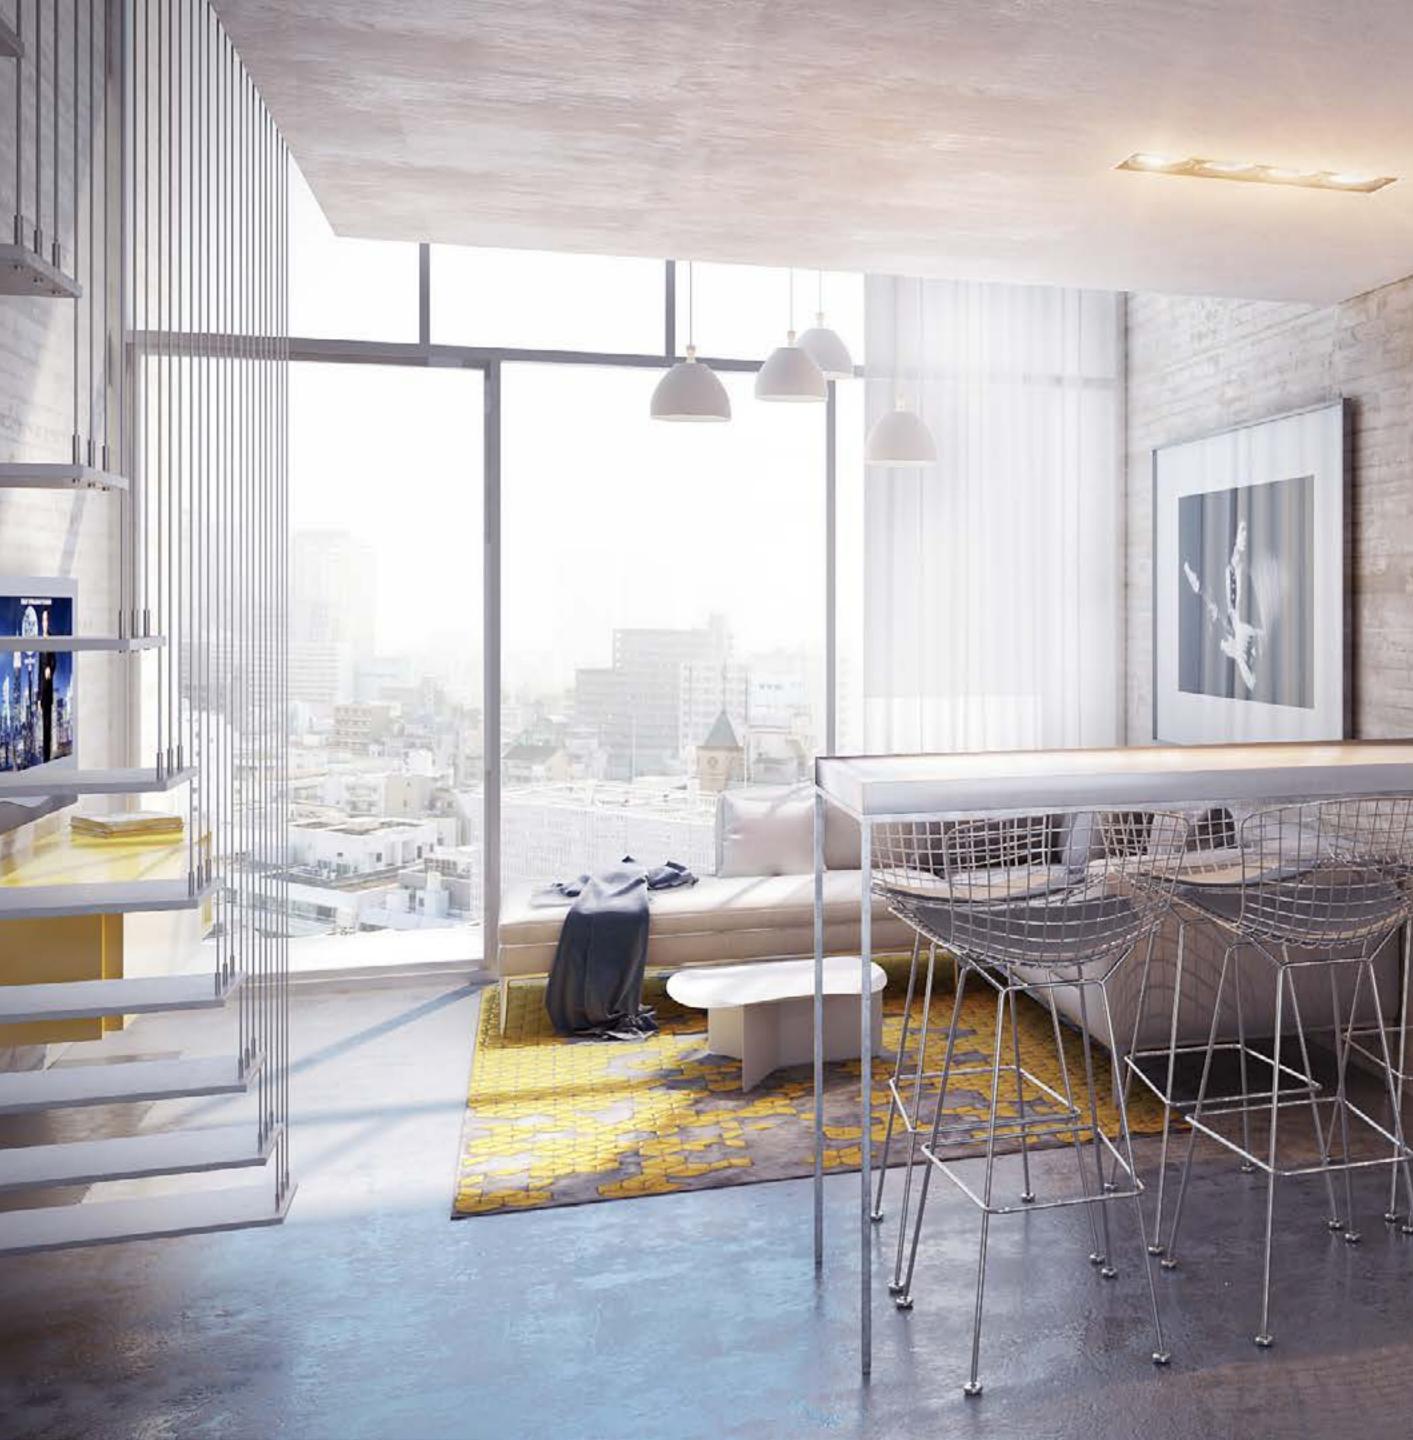

#### INTERIOR VIEWS

100001

.....

....

....

....

#### **CENTRAL HALL:**

- Crossed ventilation
- Double orientation with huge glazed bays with high ceiling gives an impression of an endless space and volume with harmonious proportions.
- It is the house spine and reduce drastically circulation found in new apartments.

**INFINITE COMBINATIONS** giving birth to a new oriental

cubist building which is beautiful, intriguing, and mind challenging.

**BRUTALIST STYLE** Post Industrial Rough Materials concrete, rusted metal, rough wood industrial lighting