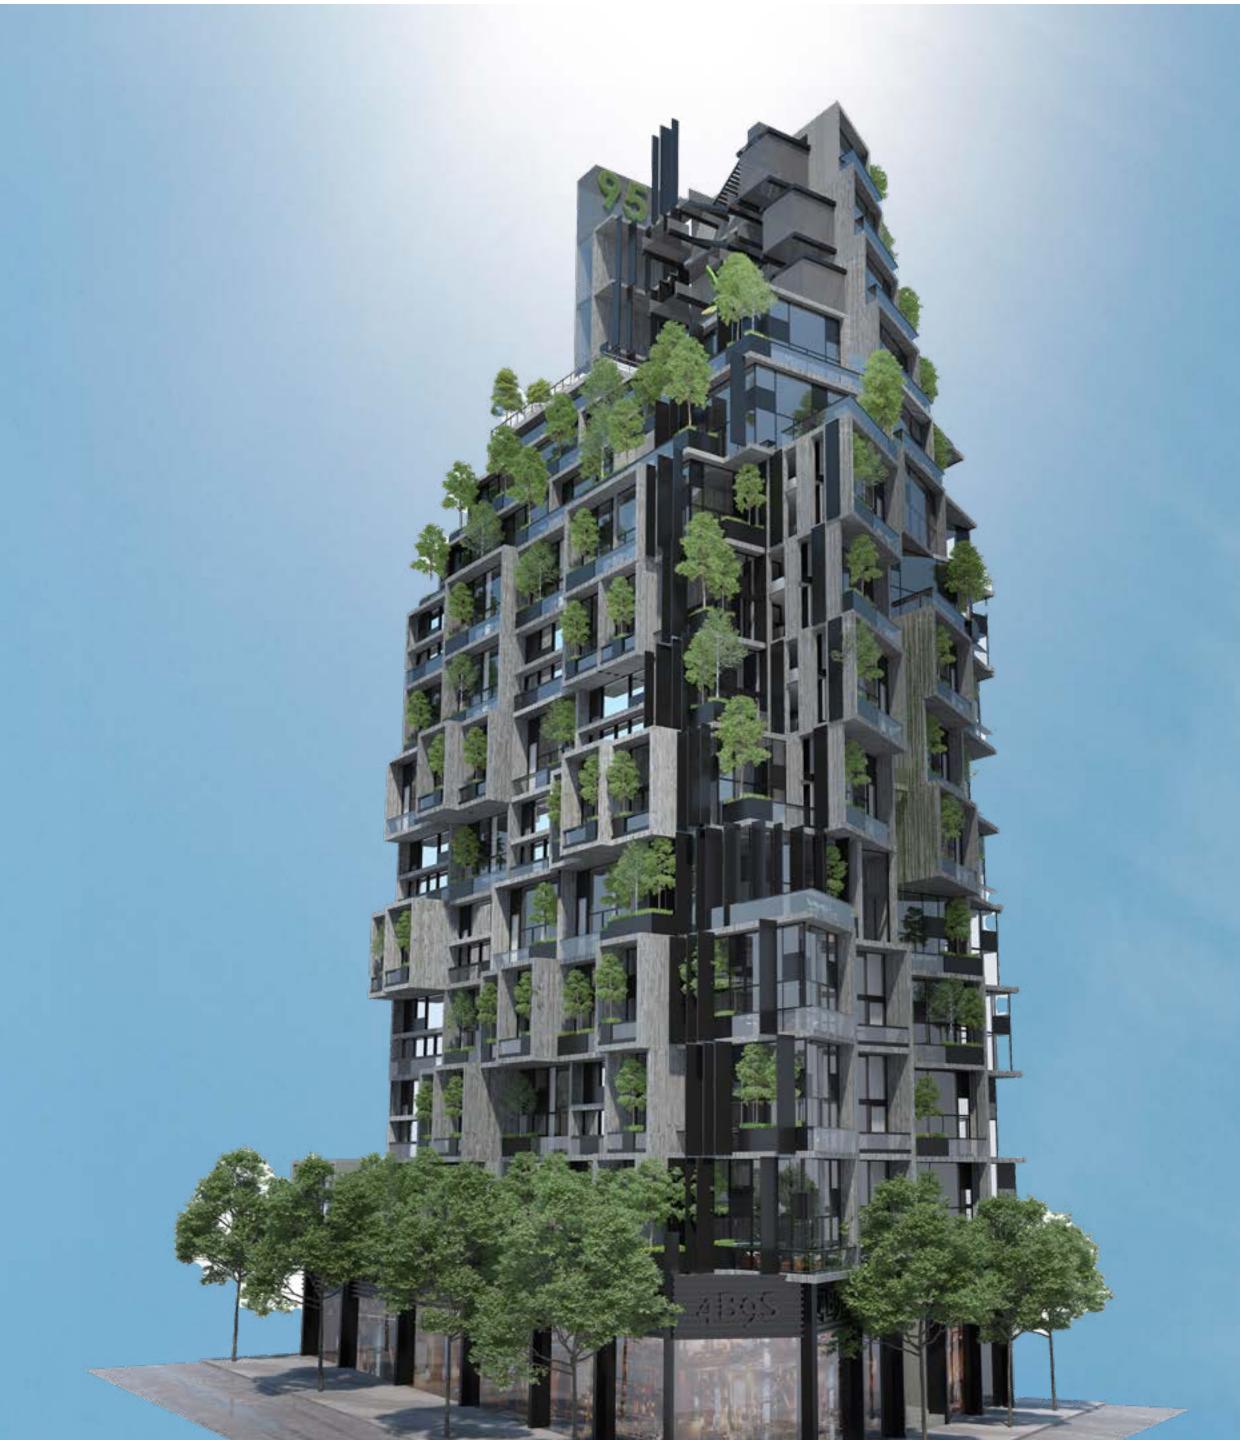

## MONOT#95

It has the following ingredients:

- GF commercial space, community ...
- Cooperative associate restaurants that caters for owners, neighborhood and is open for visitors.
- Lobby hotel style, with a bar
- 24 hours concierge service.
- Hotel service for all of the apartments upon request
- Street garden, secret garden
- Staircase experience
- 70 m sky garden swimming pool, club house
- Panoramic bar
- Gym with a stunning view of the jungle.
- 4 apartment sizes S, M, L, XL
- Ceiling height 4.8 m

### CONCEPT

#### **OPEN STAIRWAY:**

- to the street and backyard.
- natural light and ventilation.
- strong link with the street, the neighborhood and the residents between themselves
- a mixer.
- stairs are a real spatial experience.

#### **BALCONIES:**

- open to the street from 3 sides
- links your home to the city: streets, commerce, neighbors.
- interaction

#### **CENTRAL HALL:**

- Crossed ventilation
- Double orientation with huge glazed bays with high ceiling gives an impression of an endless space and volume with harmonious proportions.
- It is the house spine and reduce drastically circulation found in new apartments.

**INFINITE COMBINATIONS** giving birth to a new oriental

cubist building which is beautiful, intriguing, and mind challenging.

**BRUTALIST STYLE** Post Industrial Rough Materials concrete, rusted metal, rough wood industrial lighting