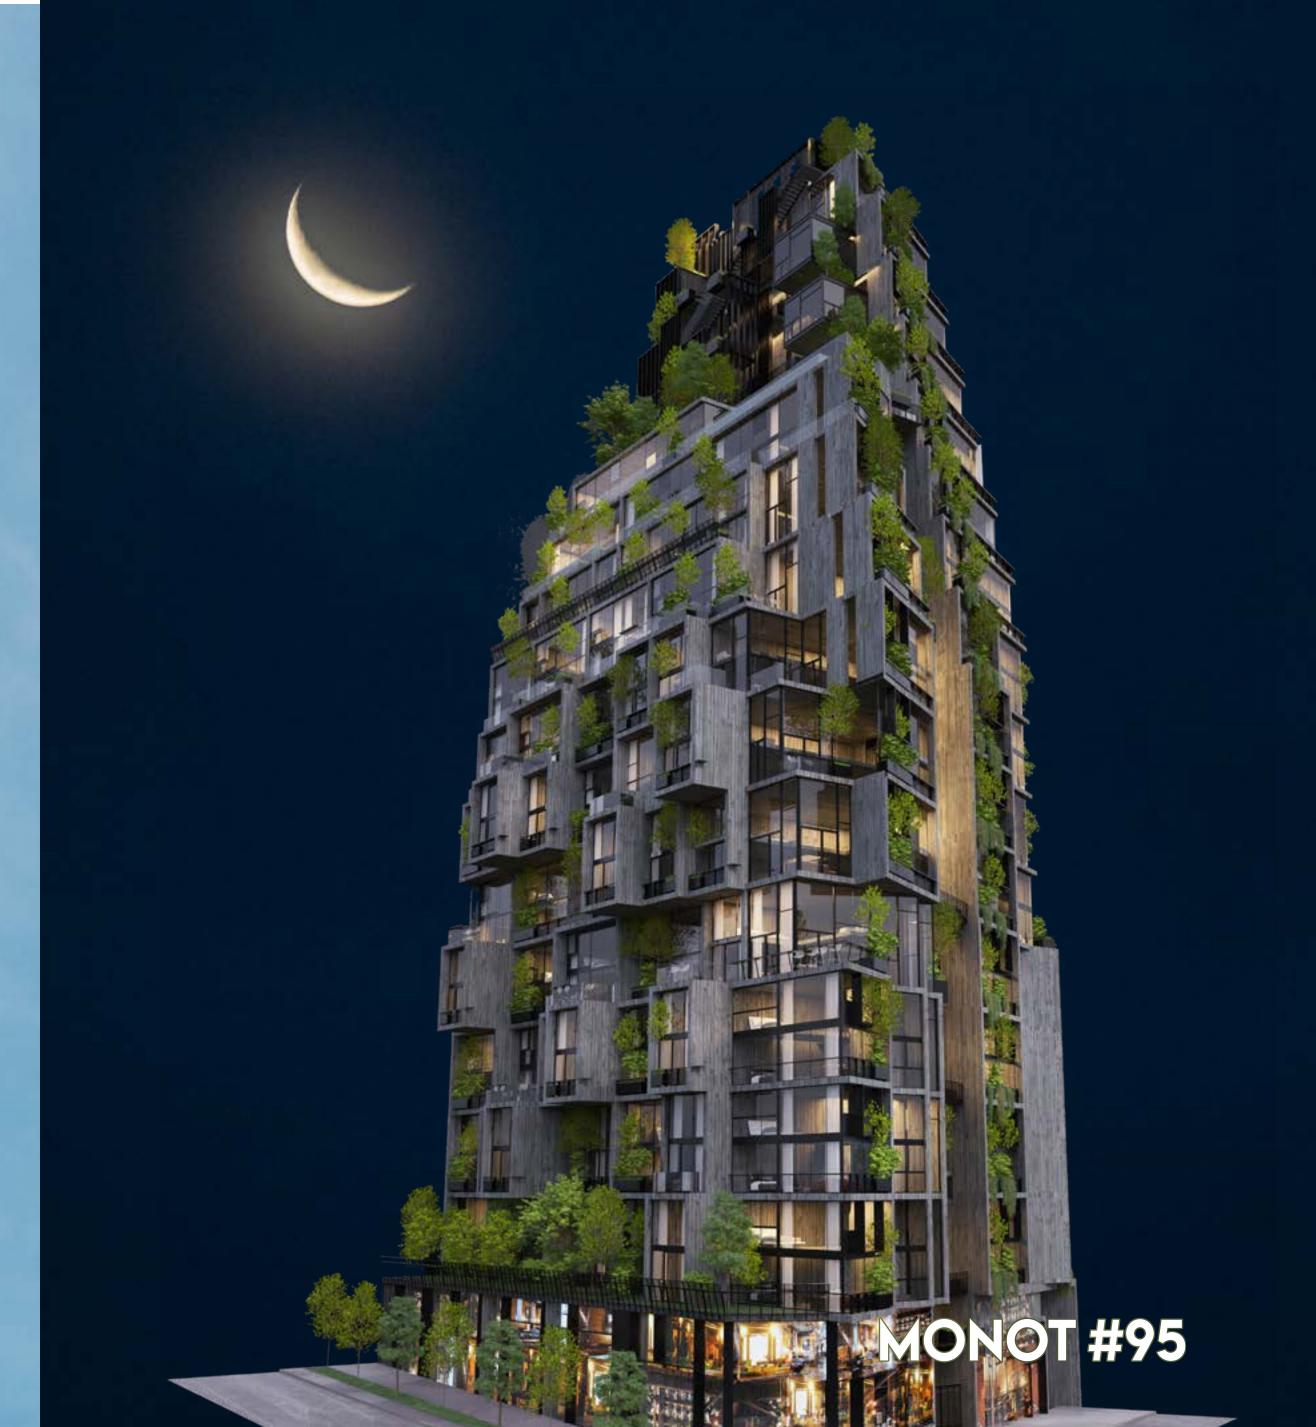

## MONOT#95

It has the following ingredients:

- GF commercial space, community ...
- Cooperative associate restaurants that caters for owners, neighborhood and is open for visitors.
- Lobby hotel style, with a bar
- 24 hours concierge service.
- Hotel service for all of the apartments upon request
- Street garden, secret garden
- Staircase experience
- 70 m sky garden swimming pool, club house
- Panoramic bar
- Gym with a stunning view of the jungle.
- 4 apartment sizes S, M, L, XL
- Ceiling height 4.8 m

### CONCEPT

**INFINITE COMBINATIONS** giving birth to a new oriental

cubist building which is beautiful, intriguing, and mind challenging.

**BRUTALIST STYLE** Post Industrial Rough Materials concrete, rusted metal, rough wood industrial lighting

#### LIVE IN THE HEART OF BEIRUT **MONOT #95**