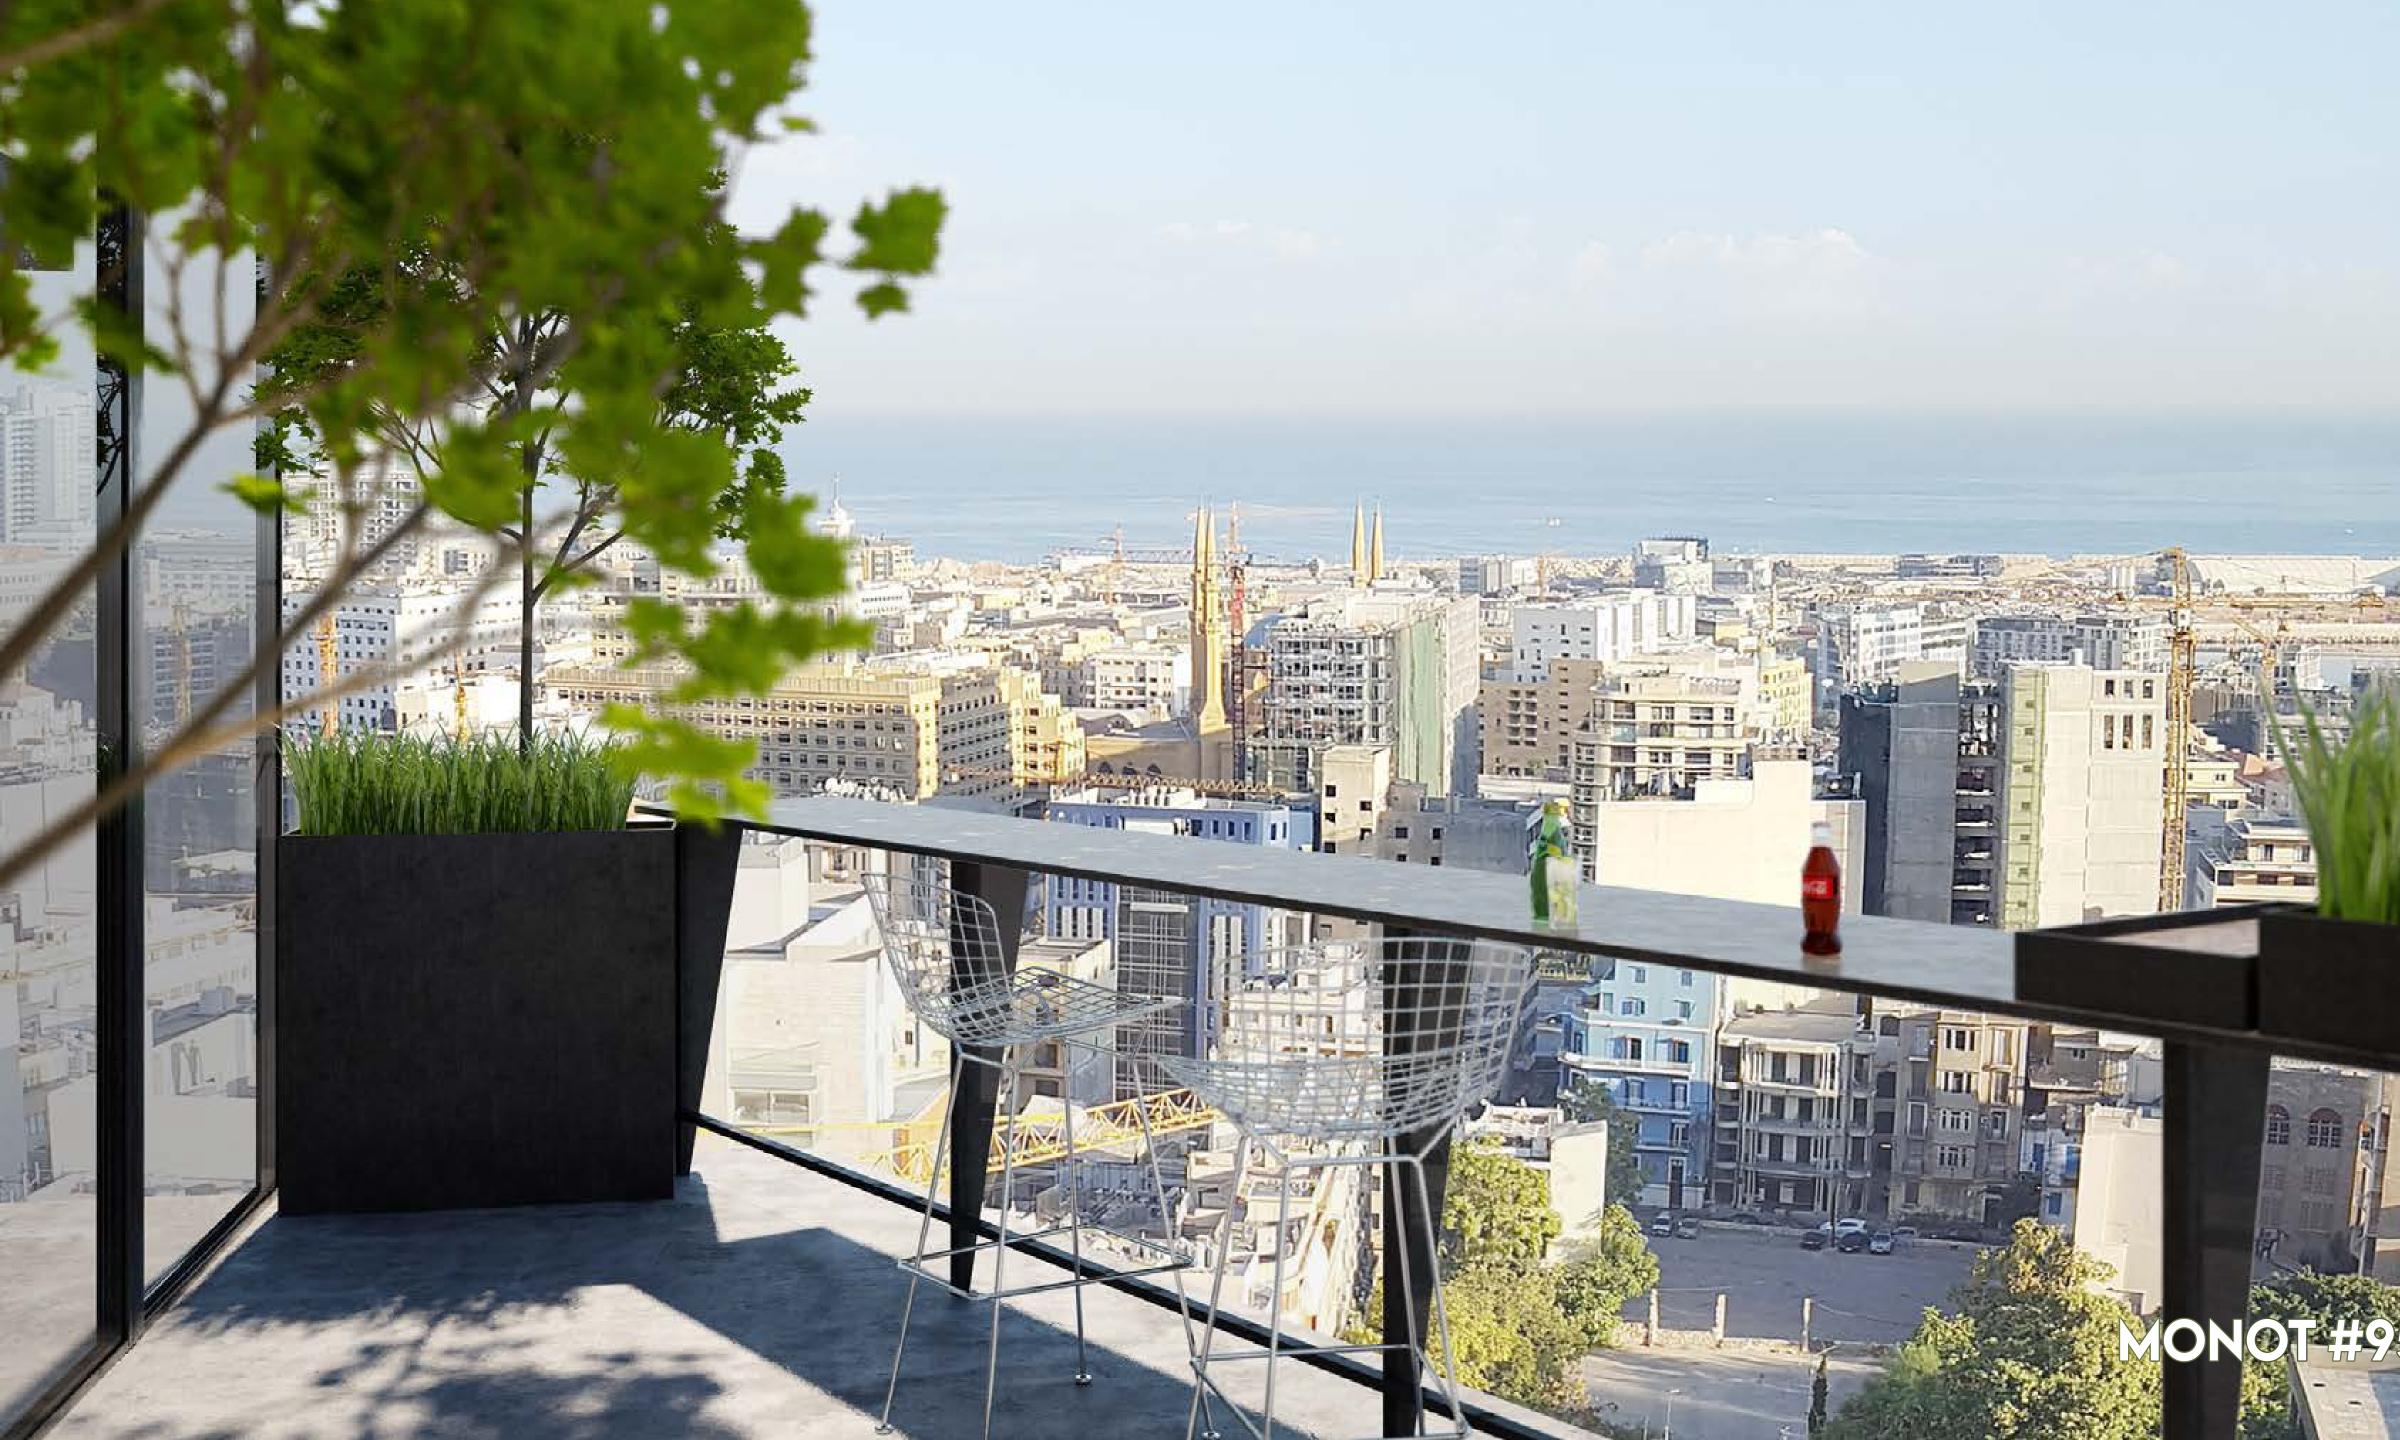

#### **BALCONIES:**

- open to the street from 3 sides
- links your home to the city: streets, commerce, neighbors.
- interaction

#### THE SITE IS LOCATED IN:

- A QUITE MIXED AREA: Commercial Restaurants Pubs Shopping
- with NO TRAFFIC (easy access throught roads)
- SOUTH ORIENTED
- OPEN VIEWS above old Church
- SEA VIEW toward North